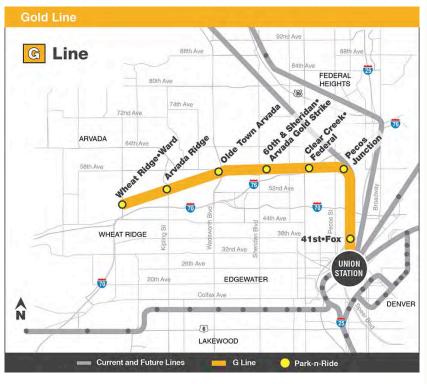

# TOD Space For Sale or Lease Retail/Medical/Office

Corner of West 41st Avenue & Inca Street 4001 Inca Street | Denver | Colorado 80211

N O D O

The 41st and Fox Station is the first station outside of Downtown on the Gold Line and Northwest Rail corridors - 5 minutes from Union Station. Slated to open Fall 2017, it will be located near some of Denver's most exciting and vibrant neighborhoods in an area already experiencing significant change.

The G Line brings RTD train service through northwest Denver, Adams County and Arvada with the end-of-line stop in Wheat Ridge. It has long been planned by the near northwest suburbs and Denver, and will provide a rapid transit alternative for travel along the I-70 West Corridor.