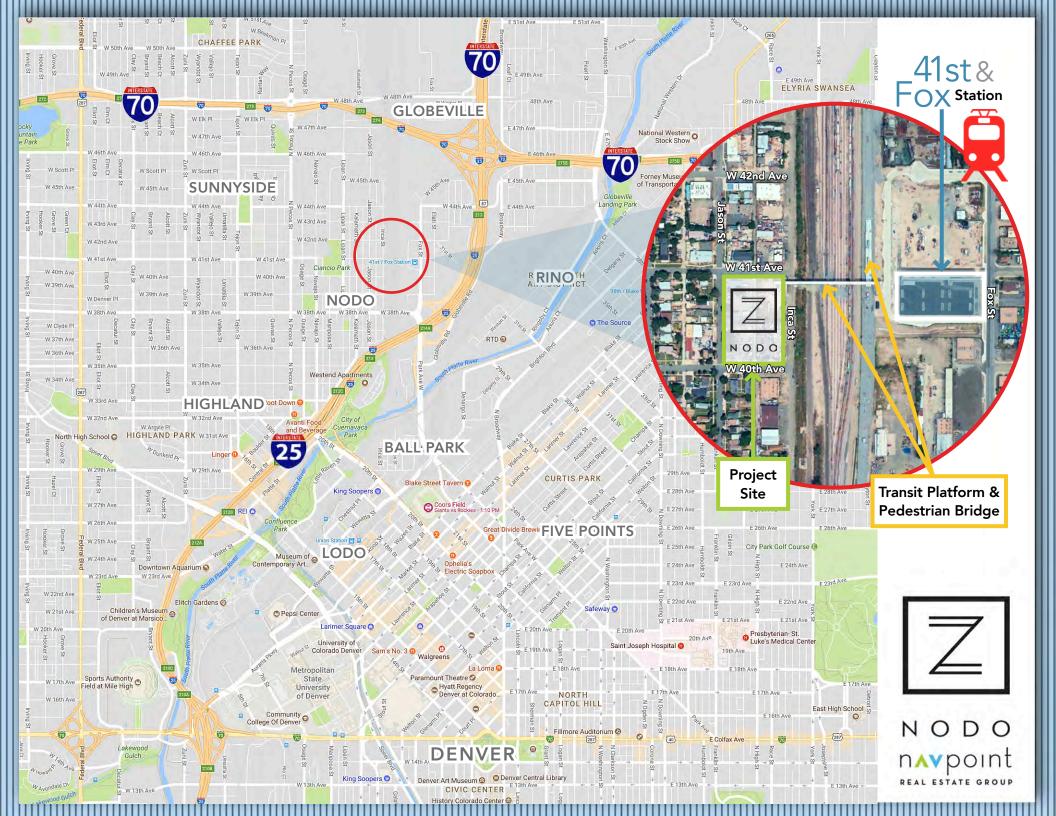

# TOD Space For Sale or Lease Retail/Medical/Office

Corner of West 41st Avenue & Inca Street 4001 Inca Street | Denver | Colorado 80211

N O D O

The 41st and Fox Station is the first station outside of Downtown on the Gold Line and Northwest Rail corridors - 5 minutes from Union Station. Slated to open Fall 2017, it will be located near some of Denver's most exciting and vibrant neighborhoods in an area already experiencing significant change.

The Pedestrian Bridge located on the corner of 41st Avenue & Inca Street, at the future entrance to Zia is now open. The bridge connects the Highlands and Sunnyside neighborhoods to the Globeville neighborhood and will allow easy access to the train platform once the G Line is open.