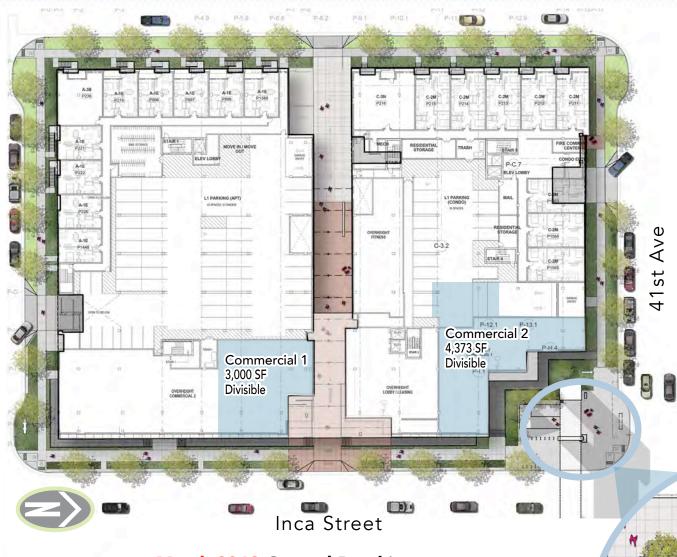

Sale Asking Price:

\$275-\$300/SF dependent on location & size

**Delivery Condition:** 

Condo Core & Shell

**Lease Pricing:** 

Negotiable

### **Parking Detail:**

409 total parking spaces142 dedicated to condos267 dedicated to apartments& public parking

#### **Ceiling Height:**

Approximately 16'-18'

**Delivery Early 2020** 