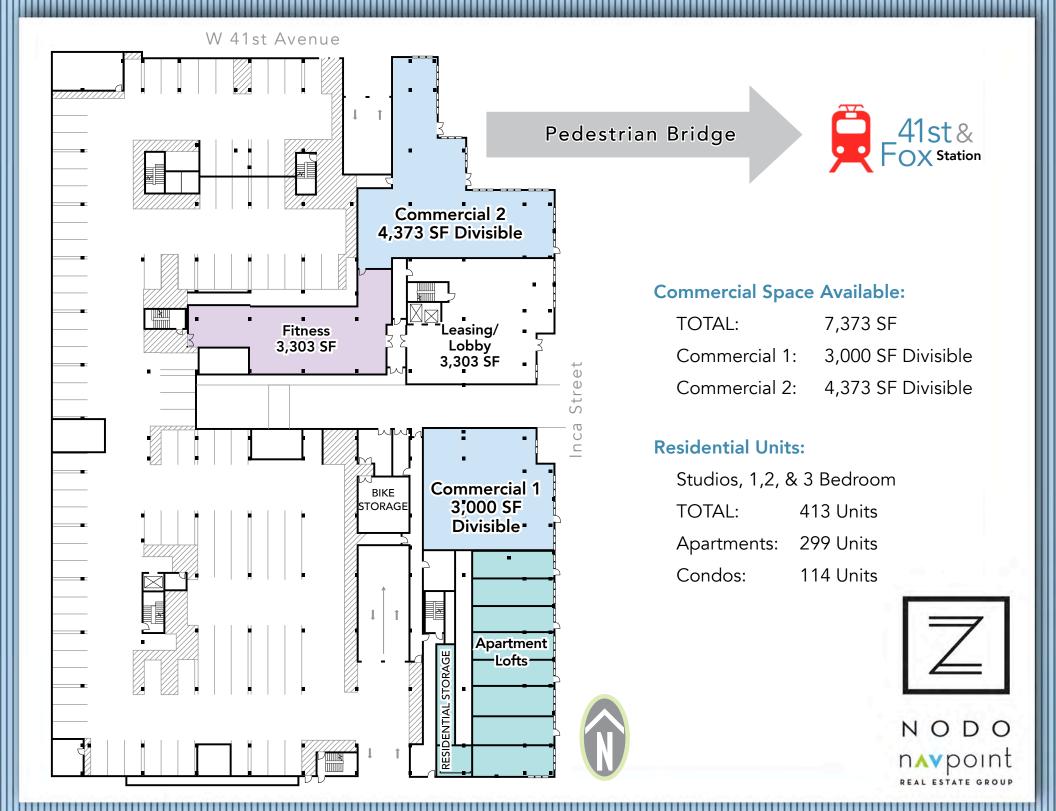

Sale Asking Price:

\$275-\$300/SF dependent on location & size

**Delivery Condition:** 

Condo Core & Shell

**Lease Pricing:** 

Negotiable

### **Parking Detail:**

409 total parking spaces142 dedicated to condos267 dedicated to apartments& public parking

#### **Ceiling Height:**

Approximately 16'-18'

**Delivery Early 2020** 