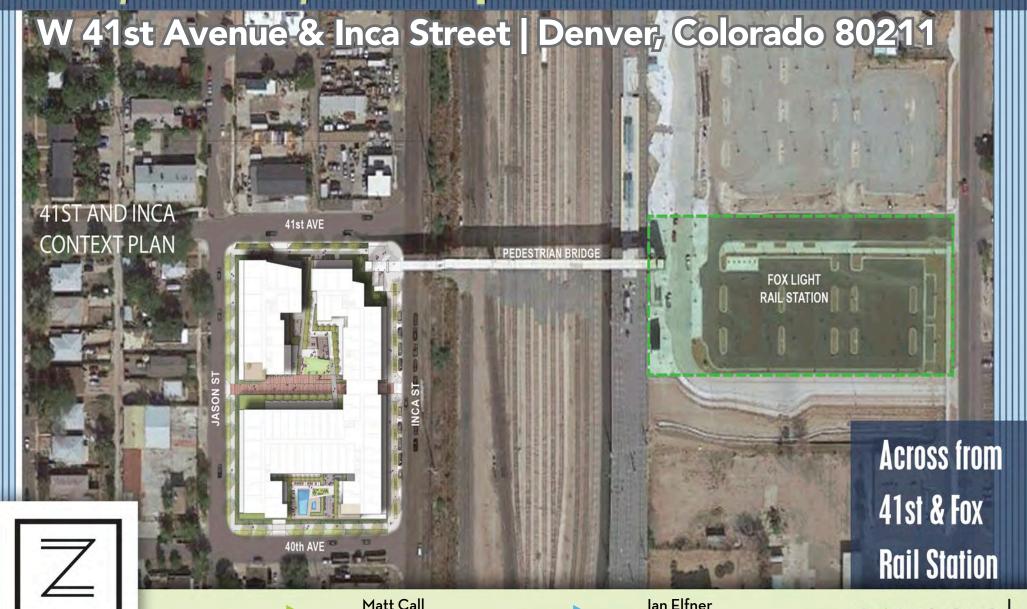

# TOD Space For Sale or Lease Retail/Medical/Office

Corner of West 41st Avenue & Inca Street 4001 Inca Street | Denver | Colorado 80211

N O D O

The 41st and Fox Station is the first station outside of Downtown on the Gold Line and Northwest Rail corridors - 5 minutes from Union Station. Slated to open Fall 2017, it will be located near some of Denver's most exciting and vibrant neighborhoods in an area already experiencing significant change.

The Pedestrian Bridge located on the corner of 41st Avenue & Inca Street, at the future entrance to Zia is now open. The bridge connects the Highlands and Sunnyside neighborhoods to the Globeville neighborhood and will allow easy access to the train platform once the G Line is open.