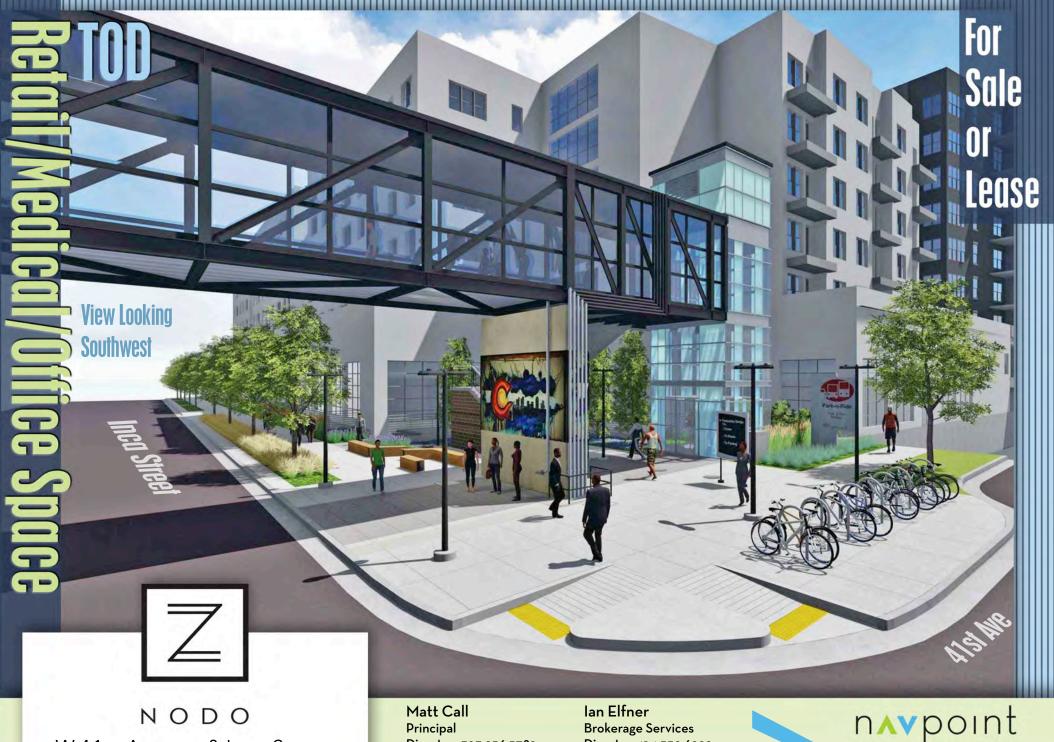

The Pedestrian Bridge located on the corner of 41st Avenue & Inca Street, at the future entrance to Zia is now open. The bridge connects the Highlands and Sunnyside neighborhoods to the Globeville neighborhood and will allow easy access to the train platform once the G Line is open.

W 41st Avenue & Inca Street Denver | Colorado 80211

Direct 303.956.5781 Office 720.420.7529 matt.call@navpointre.com

Direct 414.559.6000 Office 720.376.6805 ian.elfner@navpointre.com