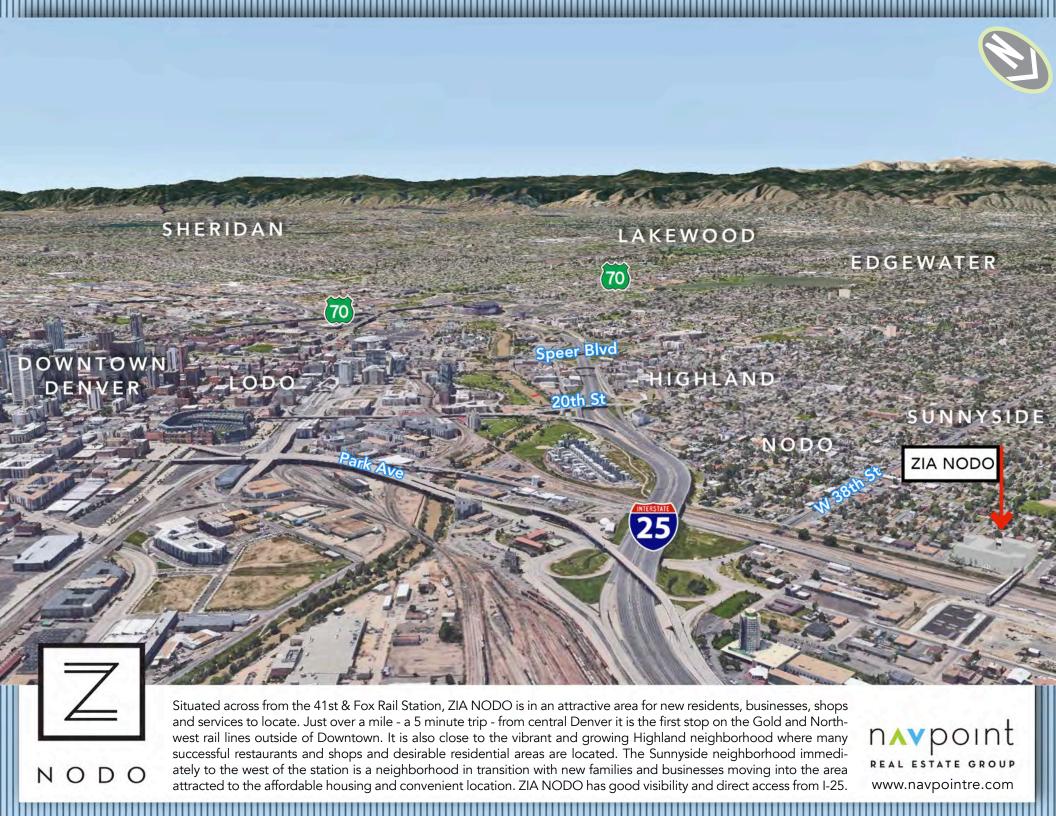

# TOD Space For Sale or Lease Retail/Medical/Office

Corner of West 41st Avenue & Inca Street 4001 Inca Street | Denver | Colorado 80211

N O D O

The 41st and Fox Station is the first station outside of Downtown on the Gold Line and Northwest Rail corridors - 5 minutes from Union Station. Slated to open Fall 2017, it will be located near some of Denver's most exciting and vibrant neighborhoods in an area already experiencing significant change.

The G Line brings RTD train service through northwest Denver, Adams County and Arvada with the end-of-line stop in Wheat Ridge. It has long been planned by the near northwest suburbs and Denver, and will provide a rapid transit alternative for travel along the I-70 West Corridor.

The Pedestrian Bridge located on the corner of 41st Avenue & Inca Street, at the future entrance to Zia is now open. The bridge connects the Highlands and Sunnyside neighborhoods to the Globeville neighborhood and will allow easy access to the train platform once the G Line is open.