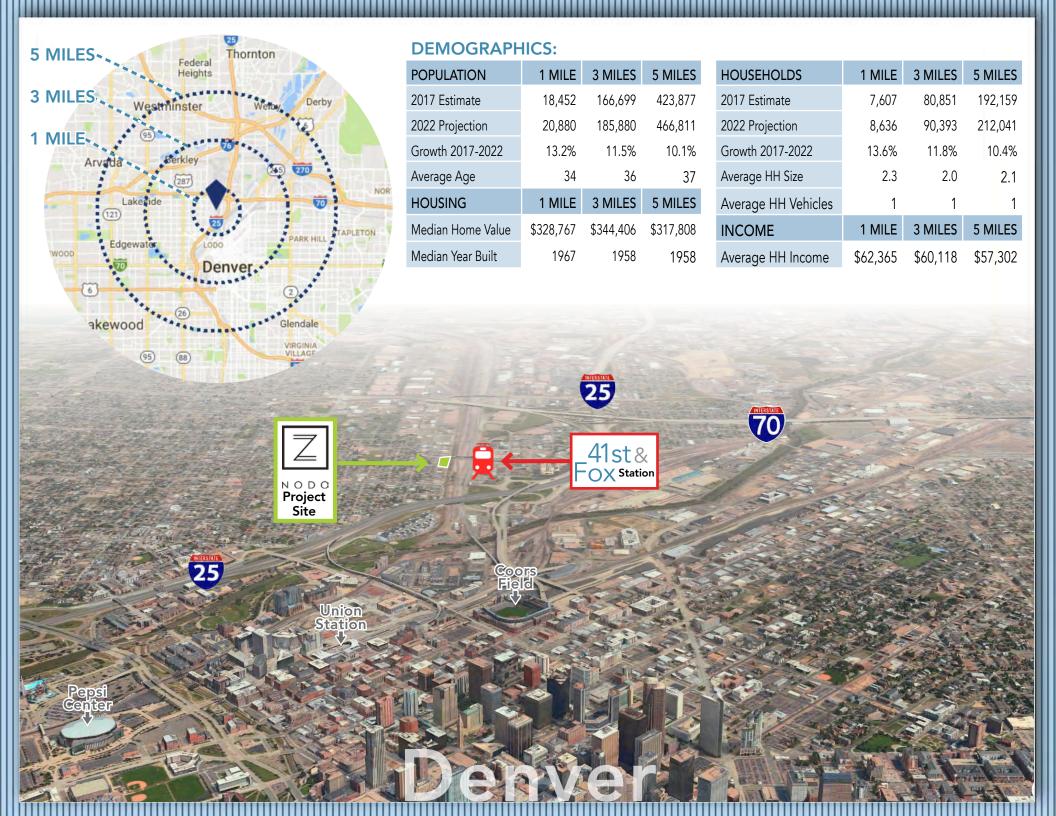

# TOD Space For Sale or Lease Retail/Medical/Office

Corner of West 41st Avenue & Inca Street 4001 Inca Street | Denver | Colorado 80211

N O D O

The 41st and Fox Station is the first station outside of Downtown on the Gold Line and Northwest Rail corridors - 5 minutes from Union Station. Slated to open Fall 2017, it will be located near some of Denver's most exciting and vibrant neighborhoods in an area already experiencing significant change.