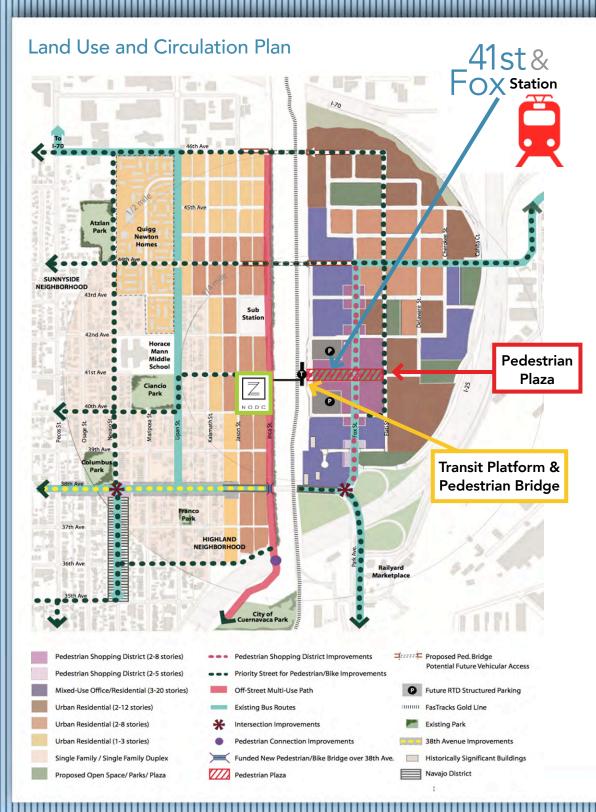

The Pedestrian Bridge located on the corner of 41st Avenue & Inca Street, at the future entrance to Zia is now open. The bridge connects the Highlands and Sunnyside neighborhoods to the Globeville neighborhood and will allow easy access to the train platform once the G Line is open.