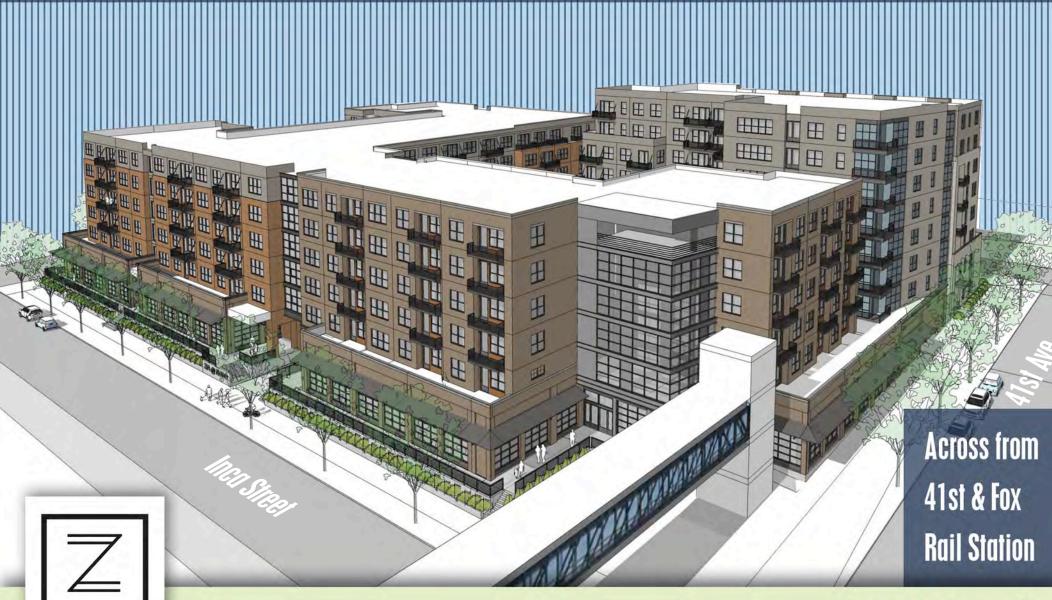

A Neighborhood TOD Mixed Use Development

# TOD Space For Sale or Lease Retail/Medical/Office

Corner of West 41st Avenue & Inca Street 4001 Inca Street | Denver | Colorado 80211

N O D O

The 41st and Fox Station is the first station outside of Downtown on the Gold Line and Northwest Rail corridors - 5 minutes from Union Station. Slated to open Fall 2017, it will be located near some of Denver's most exciting and vibrant neighborhoods in an area already experiencing significant change.