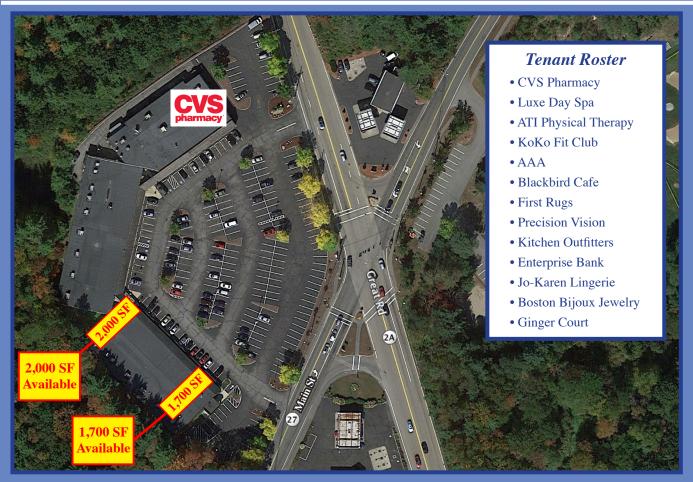

## ACTON WOODS PLAZA • 43,000 SF FOR LEASE: 1,700 SF & 2,000 SF 340 GREAT ROAD • ACTON, MA

M & J Associates, Exclusive Broker is pleased to present the availability of 1,700 SF & 2,000 SF For Lease at Acton Woods Plaza. The center is highly visible from the intersection of Route 27 and Route 2A. CVS Pharmacy anchors the center. The center has a long, successful history with fashion, clothing, and complimentary destination tenants. Acton is among the most affluent towns in Massachusetts.

## Project Profile

• Total GLA: 43,000 SF

• Available Space For Lease: 1,700 & 2,000 SF

Traffic Count: 25,000+ ADTParking Spaces: 250 Cars

## Location Highlights

• Located at the intersection of Route 27 (Main St.) & Route 2A (Great Rd.)

• Affluent Market: 3 Mile Average HH Income is \$155,999

Anchored by CVS Pharmacy

• Excellent Visibility

• Strong Tenant Mix