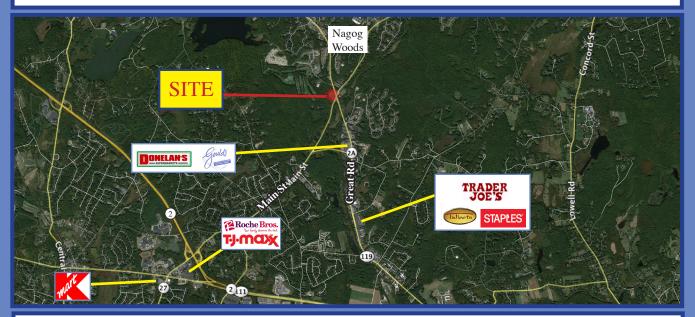

## ACTON WOODS PLAZA • 43,000 SF FOR LEASE: 1,700 SF & 2,000 SF 340 GREAT ROAD • ACTON, MA

M & J Associates, Exclusive Broker is pleased to present the availability of 1,700 SF & 2,000 SF For Lease at Acton Woods Plaza. The center is highly visible from the intersection of Route 27 and Route 2A. CVS Pharmacy anchors the center. The center has a long, successful history with fashion, clothing, and complimentary destination tenants. Acton is among the most affluent towns in Massachusetts.

## Location Highlights

• Located at the intersection of Route 27 (Main St.) & Route 2A (Great Rd.)

• Affluent Market: 3 Mile Average HH Income is \$155,999

Anchored by CVS Pharmacy

• Excellent Visibility

• Strong Tenant Mix