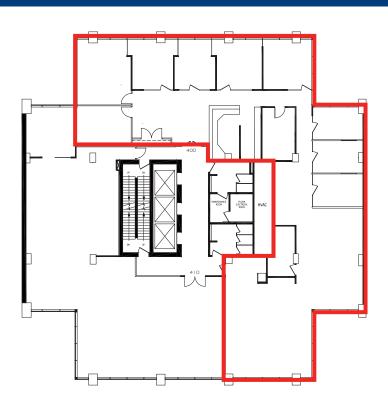

# **FOR LEASE | 926** 926 - 5TH AVENUE SW, CALGARY, AB

Suite 400: 5,417 SF

Suite 900A: 2,805 SF

Suite 900B: <del>-6,000 SF</del> LEASED

Eighth Avenue Place West - Suite 1200, 585 - 8th Avenue SW, Calgary, AB | T 403.262.3082 R: 403.262.3325 | avisonyoung.com © 2017 Avison Young Real Estate Alberta Inc. All rights reserved. E. & O.E.: The information contained herein was obtained from sources which we deem reliable and, while thought to be correct, is not guaranteed by Avison Young.

#### Available:

Suite 400 - 5,417 sf Suite 900A - 2,805 sf Suite 900B - 6,000 sf LEASED (demisable options available)