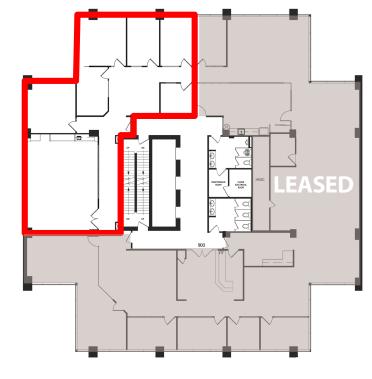

#### Available:

Suite 400 - 5,417 sf Suite 900A - 2,805 sf Suite 900B - 6,000 sf LEASED (demisable options available)