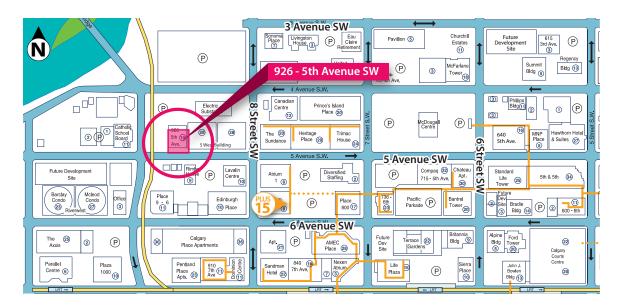

#### LOCATION

#### Comments:

- Located in downtown core
- Short walk to + 15 connections
- Public transit accessible
- Two minute drive to Memorial Drive NW