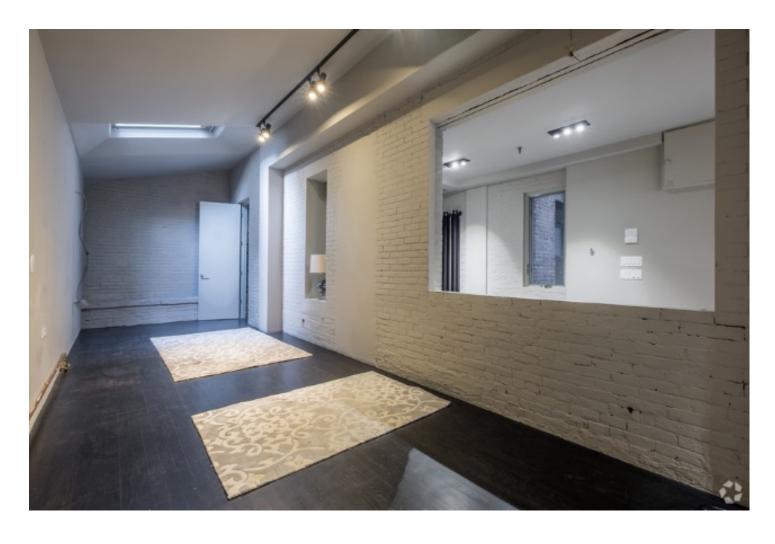

office/showroom

#### Location:

# 12 West 29th Street New York City, NY 10001

5th avenue and Broadway

In the center of the NOMAD district and on the same street as the ACE Hotel, Stumptown Coffee, and The Breslin with views of the Empire State building on Street with Landmark church and building

### **Approximate Street Frontage:**

2,000 SF on First Floor Ceilings: 9' with up to 15' at back

**Rent:** \$12,000-\$13,000 depending on type of business and broker fee

Recently redeveloped space, with new floors and windows, skylight, exposed brick, Central AC and heating.

Space is ideal for professional office, architect and designer showroom, tech or medical office.

Former architectural/design school

For further information, please contact Tracey: 212-689-0595





Width: 20 feet





Skylight in back area with a bathroom off to right