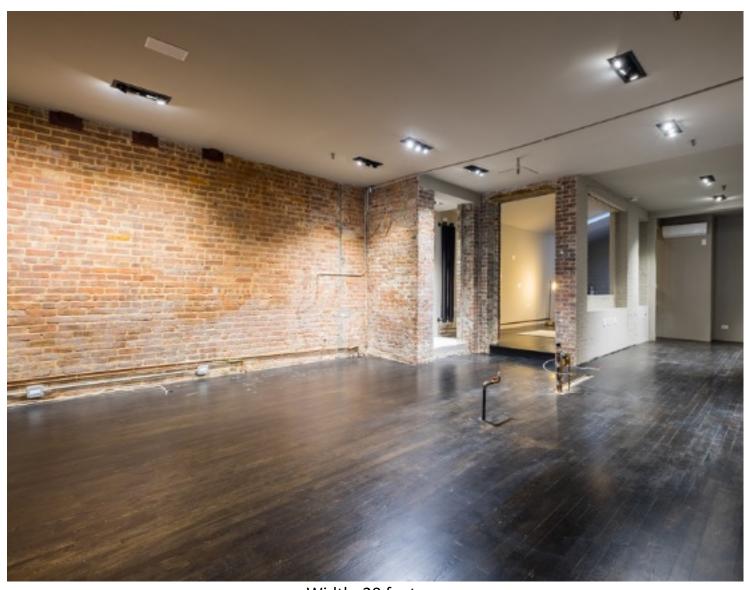

### **Approximate Street Frontage:**

2,000 SF on First Floor Ceilings: 9' with up to 15' at back

**Rent:** \$12,000-\$13,000 depending on type of business and broker fee

Recently redeveloped space, with new floors and windows, skylight, exposed brick, Central AC and heating.

Space is ideal for professional office, architect and designer showroom, tech or medical office.

Former architectural/design school

For further information, please contact Tracey: 212-689-0595

Width: 20 feet