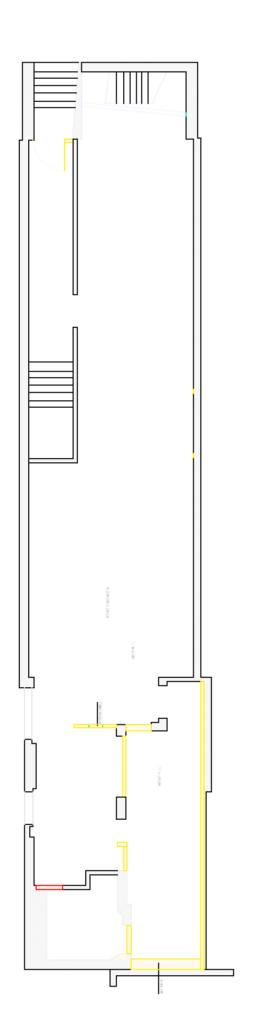

### **Approximate Street Frontage:**

2,000 SF on First Floor Ceilings: 9' with up to 15' at back

**Rent:** \$12,000-\$13,000 depending on type of business and broker fee

Recently redeveloped space, with new floors and windows, skylight, exposed brick, Central AC and heating.

Space is ideal for professional office, architect and designer showroom, tech or medical office.

Former architectural/design school

For further information, please contact Tracey: 212-689-0595

Width: 20 feet