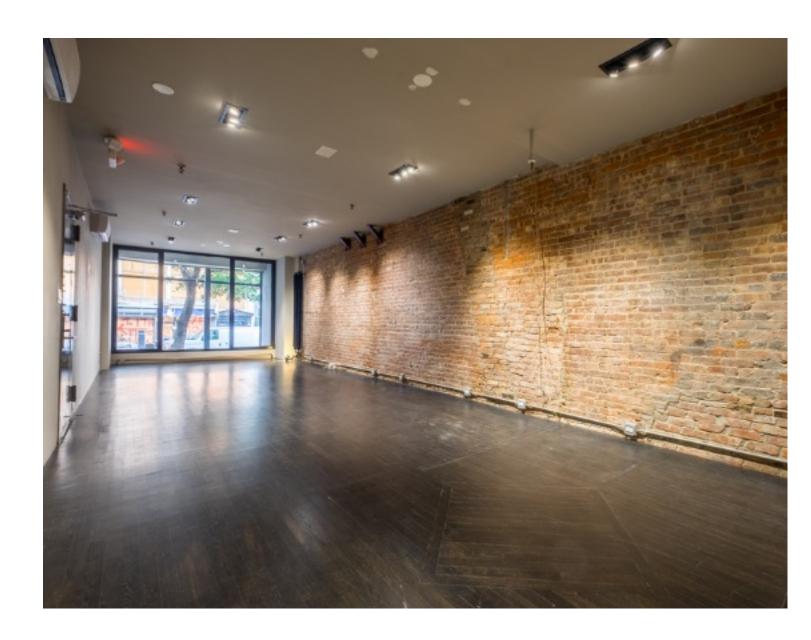

### **Approximate Street Frontage:**

2,000 SF on First Floor Ceilings: 9' with up to 15' at back

**Rent:** \$12,000-\$13,000 depending on type of business and broker fee

Recently redeveloped space, with new floors and windows, skylight, exposed brick, Central AC and heating.

Space is ideal for professional office, architect and designer showroom, tech or medical office.

Former architectural/design school

For further information, please contact Tracey: 212-689-0595

Width: 20 feet