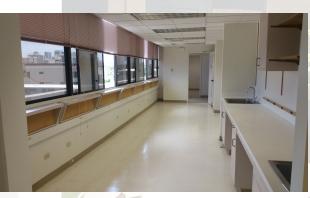

#### **Description:**

Rarely available lab space in well maintained office property located on Young street in Honolulu. The space was originally designed as a cytogenetic laboratory for Kapiolani Medical Center. Later it was re-used as laboratory space for CBI Polymers and SKAI Adventures.

- Cell culture lab rooms.
- Anteroom.
- Microscopy and Photo Lab.
- Existing hole in roof for exhaust system.
- Multiple sinks.
- Designated lab tech area.

© 2017 Newmark Grubb CBI This information has been obtained from sources believed reliable. We have not verified it and make no guarantee, warranty or representation about it. Any projections, opinions, assumptions or estimates used are for example only and do not represent the current or future performance of the property. You and your advisors should conduct a careful, independent investigation of the property to determine to your satisfaction the suitability of the property for your needs.