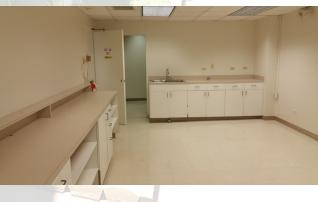

#### **Description:**

Rarely available lab space in well maintained office property located on Young street in Honolulu. The space was originally designed as a cytogenetic laboratory for Kapiolani Medical Center. Later it was re-used as laboratory space for CBI Polymers and SKAI Adventures.

- Cell culture lab rooms.
- Anteroom.
- Microscopy and Photo Lab.
- Existing hole in roof for exhaust system.
- Multiple sinks.
- Designated lab tech area.

© 2017 Newmark Grubb CBI This information has been obtained from sources believed reliable. We have not verified it and make no guarantee, warranty or representation about it. Any projections, opinions, assumptions or estimates used are for example only and do not represent the current or future performance of the property. You and your advisors should conduct a careful, independent investigation of the property to determine to your satisfaction the suitability of the property for your needs.