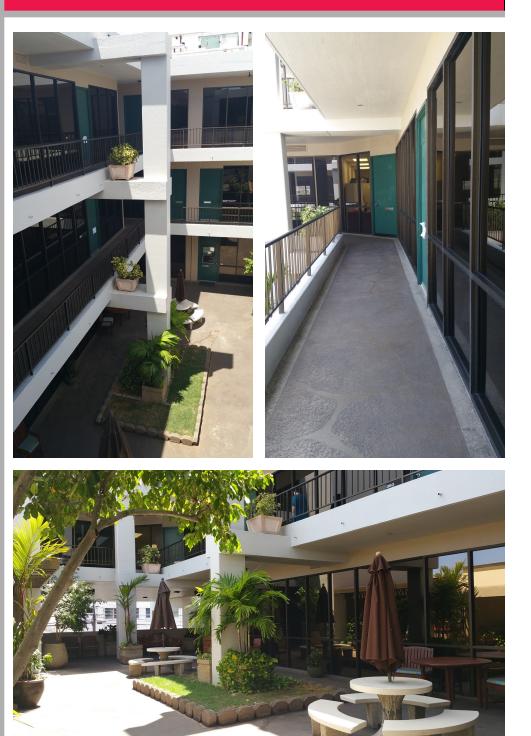

# LAB SPACE 1950 Young Street, Honolulu, HI

- BMX-3 Zoning
- Office Building
- 36,805 sq. ft. Building
- 10,427 sq. ft. Land
- 4 Floors
- Central A/C.
  Operational During
  Normal Business Hours.
- 53 Total Parking Stalls.
- 1 Elevator
- Men's And Women's
  Restrooms Located On
  Each Floor.
- Secured After Hours Entry.
- Open Hallways With
  2nd Floor Court Yard.