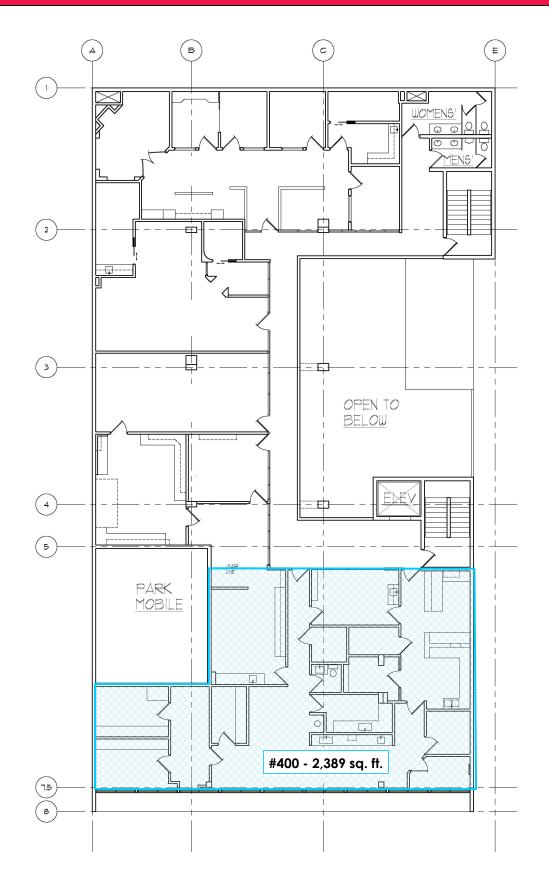

#### Leasing Information:

| Unit #:              | 400                       |
|----------------------|---------------------------|
| Size:                | 2,389sq. ft.              |
| Available:           | 1/1/2017                  |
| Term:                | 3 to 7 years              |
| Base Rent:           | \$2.00 sq. ft./mo.        |
| Base Rent Increases: | 3% per year               |
| Operating Expenses:  | \$1.44 sq. ft./mo.        |
| Parking Ratio:       | 1 per 600 sq. ft.         |
| Parking Cost:        | \$125 - \$150 stall/month |
|                      |                           |