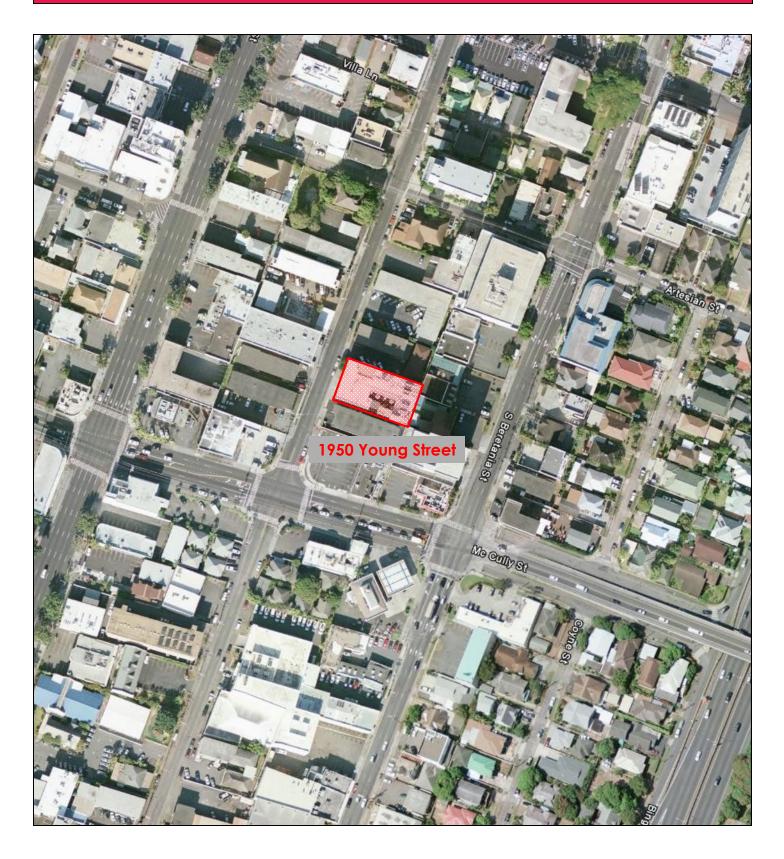

# 1950 Young Street Honolulu, Hawaii

### LAB SPACE 1950 Young Street, honolulu, HI