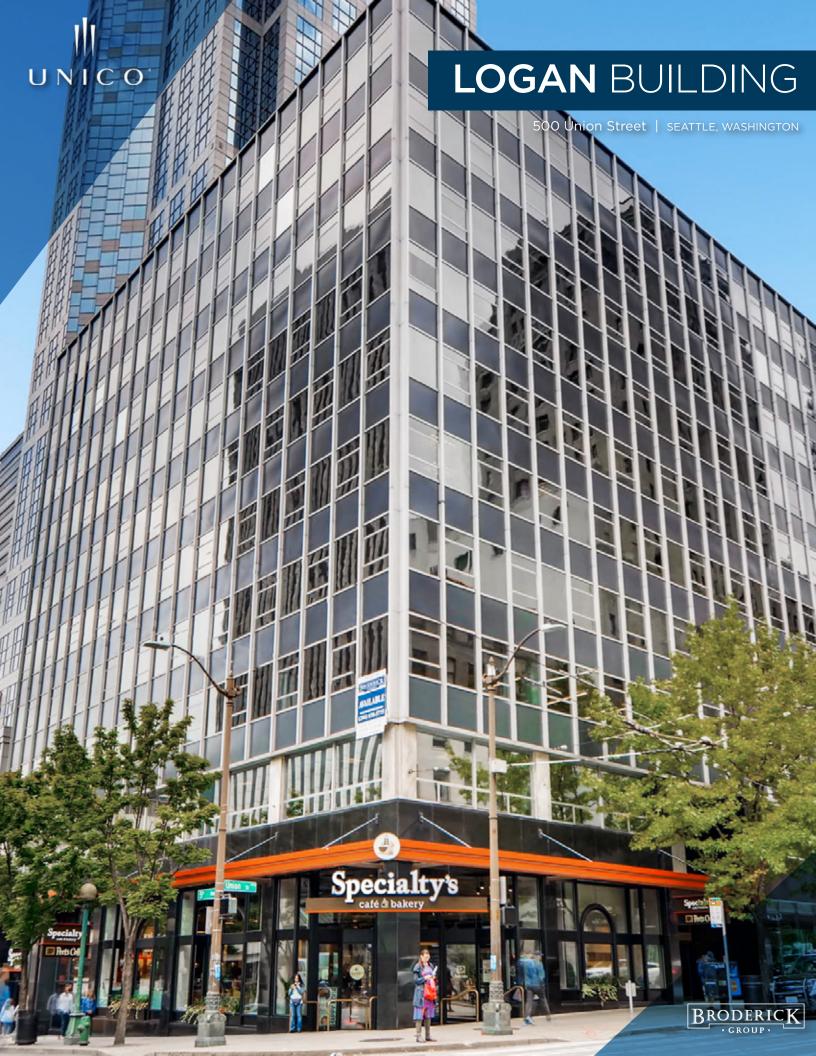

# LOGAN BUILDING

500 Union Street | SEATTLE, WASHINGTON

#### **BUILDING FEATURES**

- Located on the corner of Fifth & Union, in the heart of Seattle's Retail Core, The Logan Building is situated perfectly in downtown Seattle for your business.
- The lobby renovation is now complete and helps to create a modern feel for tenants and their guests! Tenants will enjoy newly modernized, ultra-efficient, elevators.
- Close to retail outlets, restaurants and easy I-5 ingress / egress,
   The Logan Building will surpass everyday workplace needs.
- Recently renovated common areas include a building conference center to help create a great work environment for your business.
- Retailers at the base of the building are a newly remodeled and expanded Specialty's Café & Bakery and Charles Schwab.
- Bike storage / Shower facility

500 Union Street | SEATTLE, WASHINGTON