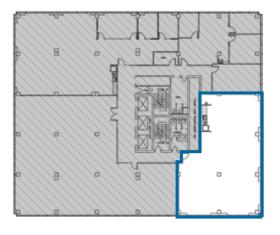

# Suite 402 | RENDERINGS

2,518 RSF

### Suite Features

- SE corner space
- Open work space
- Kitchenette
- New ceiling, lighting, and flooring
- Move-in ready