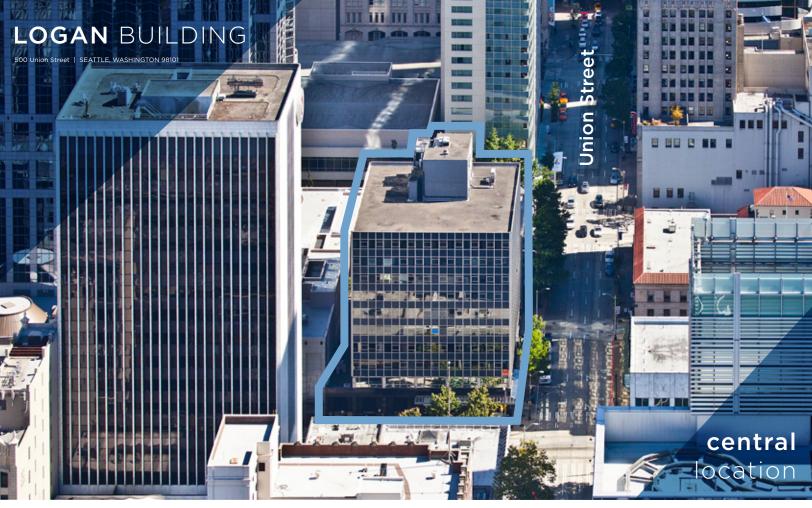

# LOGAN BUILDING

500 Union Street | SEATTLE, WASHINGTON

#### **BUILDING FEATURES**

- Located on the corner of Fifth & Union, in the heart of Seattle's Retail Core, The Logan Building is situated perfectly in downtown Seattle for your business.
- The lobby renovation is now complete and helps to create a modern feel for tenants and their guests! Tenants will enjoy newly modernized, ultra-efficient, elevators.
- Close to retail outlets, restaurants and easy I-5 ingress / egress,
   The Logan Building will surpass everyday workplace needs.
- Recently renovated common areas include a building conference center to help create a great work environment for your business.
- Retailers at the base of the building are a newly remodeled and expanded Specialty's Café & Bakery and Charles Schwab.
- Bike storage / Shower facility