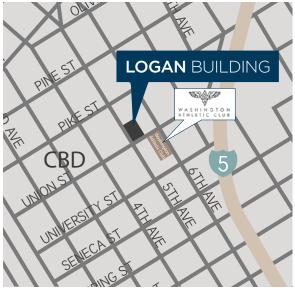

### NEAR-BY AMENITIES

#### **BUILDING FEATURES**

- Located on the corner of Fifth & Union, in the heart of Seattle's Retail Core, The Logan Building is situated perfectly in downtown Seattle for your business.
- The lobby renovation is now complete and helps to create a modern feel for tenants and their guests! Tenants will enjoy newly modernized, ultra-efficient, elevators.
- Close to retail outlets, restaurants and easy I-5 ingress / egress,
   The Logan Building will surpass everyday workplace needs.
- Recently renovated common areas include a building conference center to help create a great work environment for your business.
- Retailers at the base of the building are a newly remodeled and expanded Specialty's Café & Bakery and Charles Schwab.
- Bike storage / Shower facility