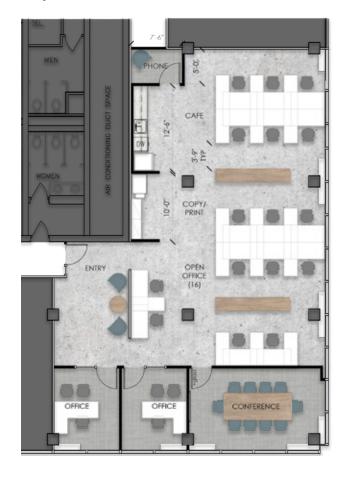

# Suite 410 | RENDERINGS

3,268 RSF

### Suite Features

- SE corner space
- Open work space
- Kitchenette
- · New ceiling, lighting, and flooring
- Move-in ready

500 Union Street | SEATTLE, WASHINGTON

## Option B