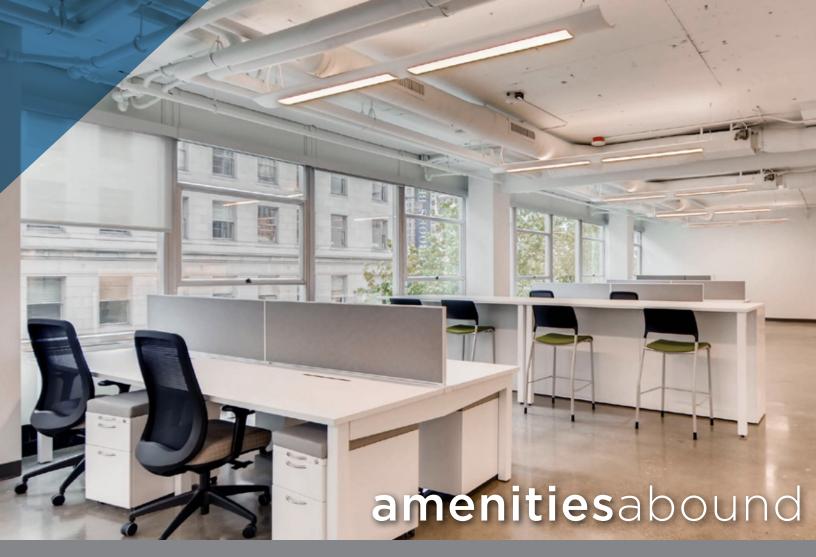

#### **BUILDING FEATURES**

- Located on the corner of Fifth & Union, in the heart of Seattle's Retail Core, The Logan Building is situated perfectly in downtown Seattle for your business.
- The lobby renovation is now complete and helps to create a modern feel for tenants and their guests! Tenants will enjoy newly modernized, ultra-efficient, elevators.
- Close to retail outlets, restaurants and easy I-5 ingress / egress,
   The Logan Building will surpass everyday workplace needs.
- Recently renovated common areas include a building conference center to help create a great work environment for your business.
- Retailers at the base of the building are a newly remodeled and expanded Specialty's Café & Bakery and Charles Schwab.
- Bike storage / Shower facility

#### **AVAILABLE SUITES**

| Floor | Suite | RSF   | Available Date | Comments                                                                                               |
|-------|-------|-------|----------------|--------------------------------------------------------------------------------------------------------|
| 7     | 710   | 2,472 | Now            | Northeast corner suite with two private offices, conference room, open space, and kitchen area.        |
| 6     | 600   | 2,545 | Now            | Mix of private offices, conference rooms, and common spaces.                                           |
| 4     | 435   | 4,477 | 6/1/18         | Wide open SW corner space.                                                                             |
| 4     | 410   | 3,268 | Now            | NW corner space; lobby exposure, corner suite.  Virtual Tour available at ow.ly/N5Yi30gCSIQ            |
| 4     | 402   | 2,518 | Now            | SE corner space; open work space with kitchenette; new ceiling, lighting, and flooring. Move-in ready. |