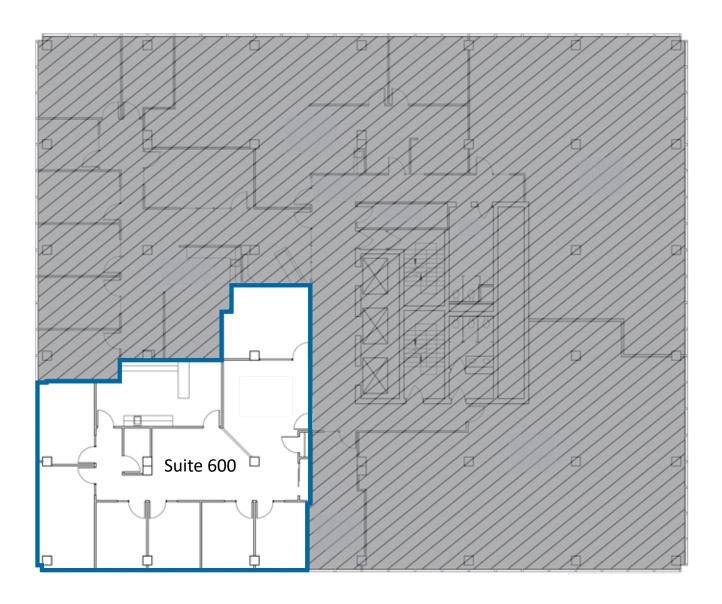

eady. |















#### Damon McCartney

(206) 838-7633 mccartney@broderickgroup.com

#### Oscar Oliveira

(206) 838-7637 oscar@broderickgroup.com

#### Broderick Group, Inc.

601 Union Street Suite 1606

Seattle, Washington 98101

main: 206. 838. 5775 www.broderickgroup.com

The information contained herein has been given to us by the owner or sources which we deem reliable. We have no reason to doubt its accuracy, but we do not guarantee it. Prospective tenants should carefully verify all information contained herein.

500 Union Street | SEATTLE, WASHINGTON

# Suite 710 | RENDERING

2,472 RSF



### Suite Features

- Northeast corner suite
- Two private offices
- Conference room
- Open space
- Kitchen
- Available now









# LOGAN BUILDING

500 Union Street | SEATTLE, WASHINGTON





## Suite 600

2,545 RSF

- Private offices
- Conference room
- Available now





## LOGAN BUILDING

500 Union Street | SEATTLE, WASHINGTON





## Suite 410

3,268 RSF

- NW corner space
- Ready for tenant improvements
   Virtual Tour available at ow.ly/N5Yi30gCSIQ

4,477 RSF

• Available 6/1/18

Suite 435

- SW corner space
- Wide open work space

## Suite 402

2,518 RSF

- SE corner space
- Open work space
- Kitchenette
- New ceiling, lighting, and flooring
- Move-in ready





500 Union Street | SEATTLE, WASHINGTON

# Suite 410 | RENDERINGS

3,268 RSF



### Suite Features

- SE corner space
- Open work space
- Kitchenette
- · New ceiling, lighting, and flooring
- Move-in ready









500 Union Street | SEATTLE, WASHINGTON

# Suite 402 | RENDERINGS

2,518 RSF

## Option A



## O