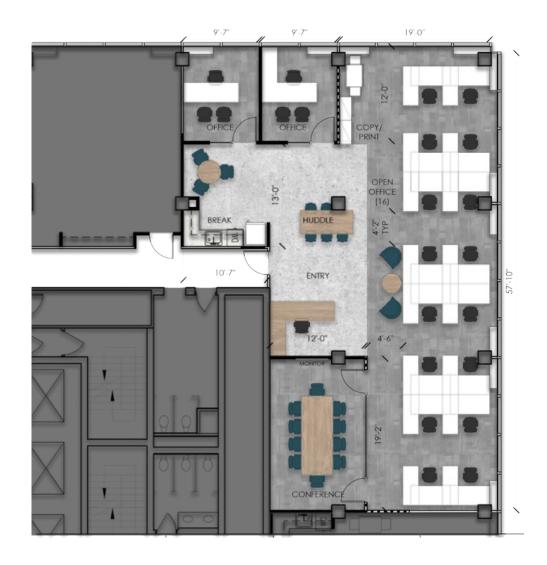

# Suite 710 | RENDERING

2,472 RSF

### Suite Features

- Northeast corner suite
- Two private offices
- Conference room
- Open space
- Kitchen
- Available now