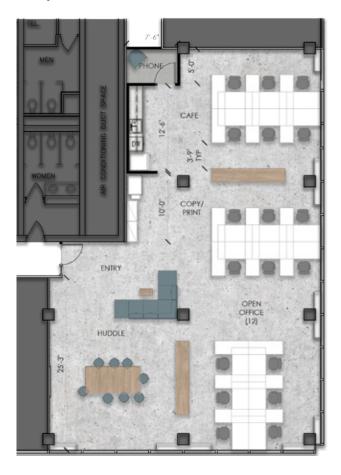

# Suite 410 | RENDERINGS

3,268 RSF

### Suite Features

- SE corner space
- Open work space
- Kitchenette
- · New ceiling, lighting, and flooring
- Move-in ready

500 Union Street | SEATTLE, WASHINGTON

## Option A