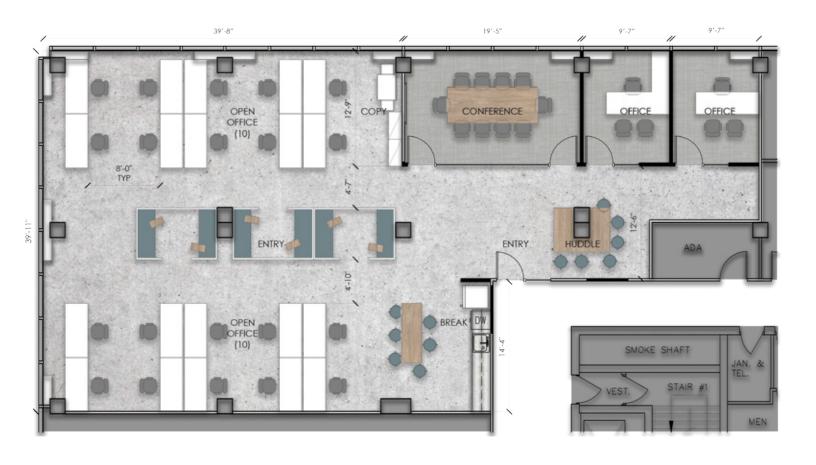

# Suite 410 | RENDERINGS

3,268 RSF

### Suite Features

- SE corner space
- Open work space
- Kitchenette
- · New ceiling, lighting, and flooring
- Move-in ready

500 Union Street | SEATTLE, WASHINGTON