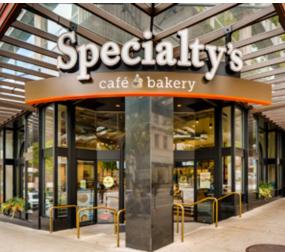

facility, and Specialty's Cafe &

Bakery.

**AREA AMENITIES** 

The building is located in the heart of Downtown Seattle's Retail Core; local to area recreation, hotels, theaters, restaurants, fitness facilities & retail shops.

#### **BUILDING FEATURES**

- Located on the corner of Fifth & Union, in the heart of Seattle's Retail Core, The Logan Building is situated perfectly in downtown Seattle for your business.
- The lobby renovation is now complete and helps to create a modern feel for tenants and their guests! Tenants will enjoy newly modernized, ultra-efficient, elevators.
- Close to retail outlets, restaurants and easy I-5 ingress / egress,
   The Logan Building will surpass everyday workplace needs.
- Recently renovated common areas include a building conference center to help create a great work environment for your business.
- Retailers at the base of the building are a newly remodeled and expanded Specialty's Café & Bakery and Charles Schwab.
- Bike storage / Shower facility