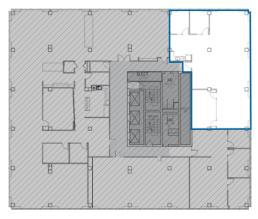

# Suite 710 | RENDERING

2,472 RSF

### Suite Features

- Northeast corner suite
- Two private offices
- Conference room
- Open space
- Kitchen
- Available now