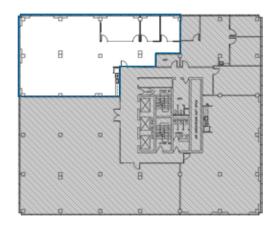

# Suite 710 | RENDERING

2,472 RSF

### Suite Features

- Northeast corner suite
- Two private offices
- Conference room
- Open space
- Kitchen
- Available now