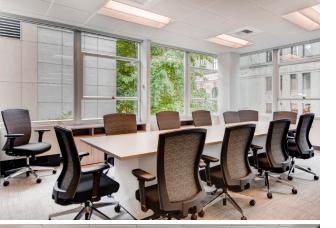

# Suite 710 | RENDERING

2,472 RSF

### Suite Features

- Northeast corner suite
- Two private offices
- Conference room
- Open space
- Kitchen
- Available now