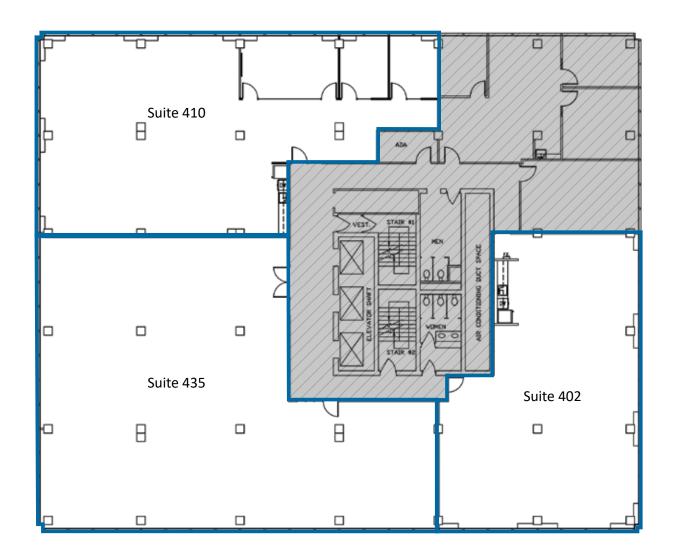

## Suite 410

3,268 RSF

- NW corner space
- Ready for tenant improvements
   Virtual Tour available at ow.ly/N5Yi30gCSIQ

4,477 RSF

• Available 6/1/18

Suite 435

- SW corner space
- Wide open work space

## Suite 402

2,518 RSF

- SE corner space
- Open work space
- Kitchenette
- New ceiling, lighting, and flooring
- Move-in ready

500 Union Street | SEATTLE, WASHINGTON