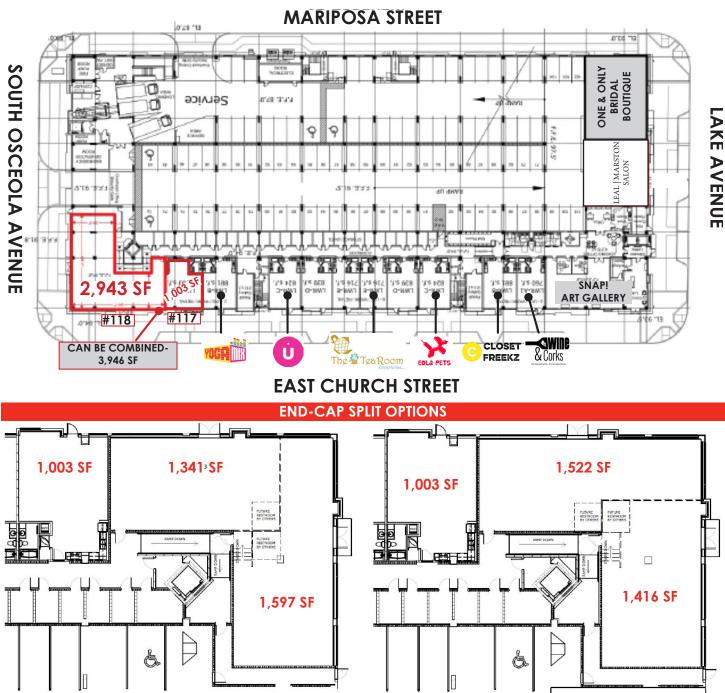

## JOIN PRIME RETAIL LINEUP IN DOWNTOWN ORLANDO'S FAST-GROWING SOUTH EOLA NEIGHBORHOOD

420 East Church Street, Orlando Florida 32801

- End-cap restaurant space- 2,943 SF, can be combined with the adjoining space (1,003 sf) for 3,946 SF, or divided into separate spaces (se end-cap split options above)
- Retail parking available- valet, 43 garage parking spaces & 15 surface spaces
- The 520/Californian is under construction next door, with an additional 310 units