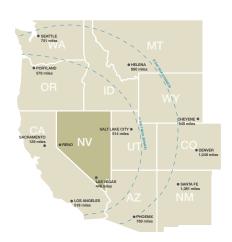

# **Transportation**

| AIR                      |            |
|--------------------------|------------|
| Reno-Tahoe Int'l Airport | 13.8 miles |
| Reno-Stead FBO           | 3.8 miles  |
| UPS Regional             | 16.5 miles |
| FedEx Express            | 13.2 miles |
| FedEx Ground             | 14.9 miles |
| FedEx LTL                | 12.7 miles |