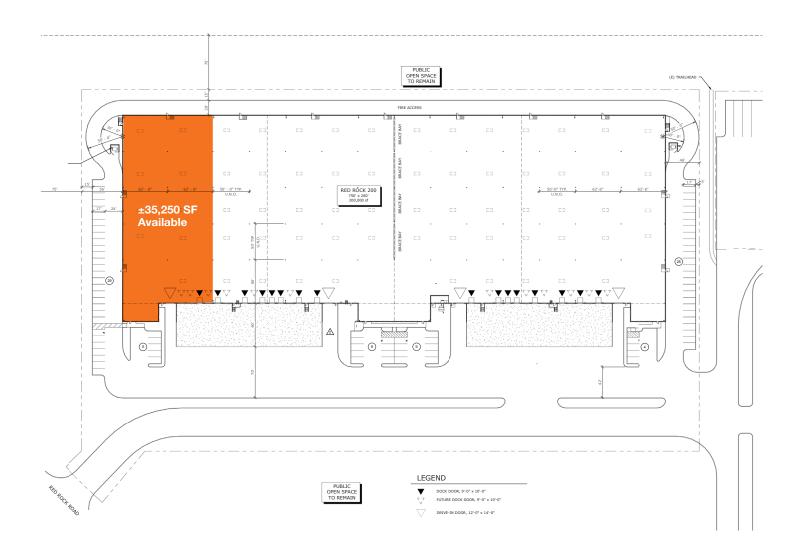

# Site Plan

# Lease Rate \$0.36/SF NNN

±35,250 SF manufacturing or bulk warehouse

Build to Suit office-3% allowance

Up to 4 dock high doors

1 drive in door

ESFR sprinkler rating

1,000 Amps, 277/480 volt, 3 phase

32' clear height