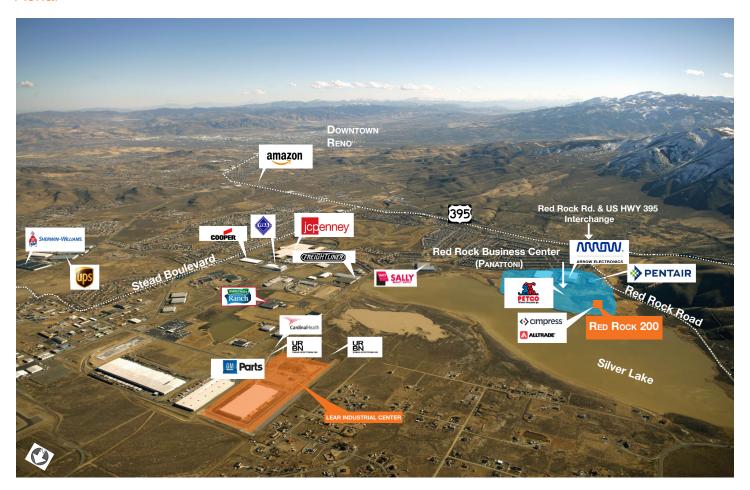

#### Aerial

### **Location Features**

Located within the Red Rock Business Center off US HWY 395 and just 15 minutes from the I-80 interchange

The North Valleys submarket is home to numerous nationally known companies such as Amazon, Clorox. Michelin, General Motors, Cardinal Health, Pentair, Urban Outfitters, Jardin and JC Penney