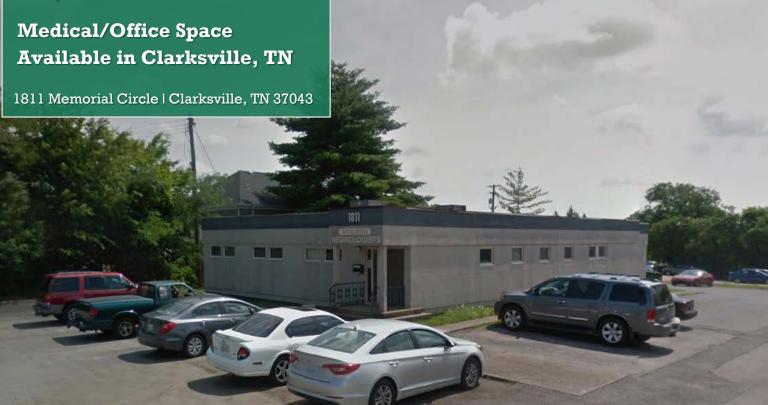

## FOR SALE

 $\pm$  3,240 SF on 0.45 Acres

## ±3,240 SF Medical/Office Space on 0.45 Acres

1811 Memorial Circle | Clarksville, Montgomery County, TN 37043

Bo Rainey Vice President Cell: 615.364.6933 borainey@chco.com

R. Stephen Prather Senior Vice President Office: 615.345.7254 sprather@chco.com Exclusively Listed by: