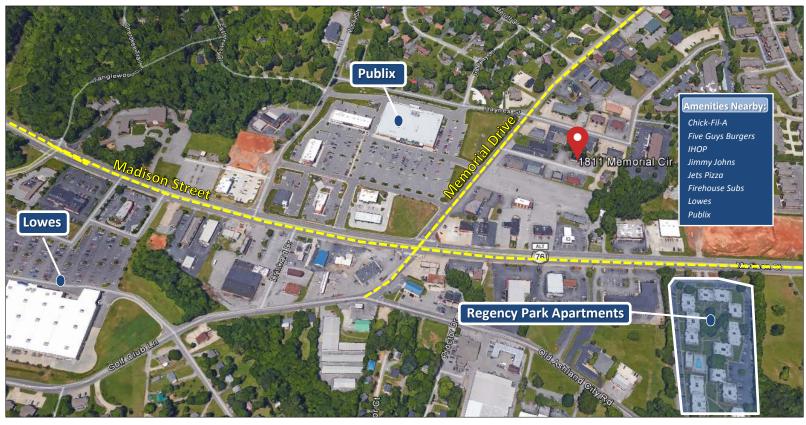

## FOR SALE



 $\pm$  3,240 SF on 0.45 Acres



## **HIGHLIGHTS:**

±3,240 SF on 0.45 Acres

Sale Price: \$365,000

Current use: medical office

Zoned: O-1-General Business & Civic Office District

Over 19,800 Annual Average Daily Traffic Count on Madison St.

Located next to Publix

Easy interstate access to I-24



## FOR SALE

## ±3,240 SF Medical/Office Space on 0.45 Acres

1811 Memorial Circle | Clarksville, Montgomery County, TN 37043





Bo Rainey Vice President Cell: 615.364.6933 borainey@chco.com

R. Stephen Prather Senior Vice President Office: 615.345.7254 sprather@chco.com Exclusively Listed by:

Chas. Hawkins Co., Inc. / CORFAC International

760 Melrose Avenue, Nashville, TN

Telephone: 615.256.3189 Facsimile: 615.254.4026

www.chashawkins.com www.corfac.com