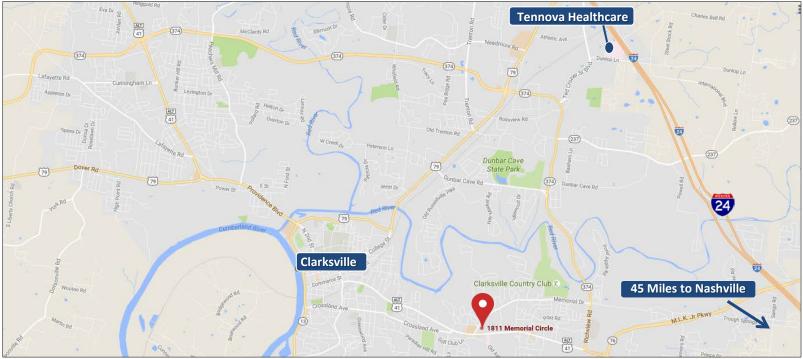

## FOR SALE



 $\pm$  3,240 SF on 0.45 Acres



## **HIGHLIGHTS:**

±3,240 SF on 0.45 Acres

Sale Price: \$365,000

Current use: medical office

Zoned: O-1-General Business & Civic Office District

Over 19,800 Annual Average Daily Traffic Count on Madison St.

Located next to Publix

Easy interstate access to I-24



## FOR SALE

## ±3,240 SF Medical/Office Space on 0.45 Acres

1811 Memorial Circle | Clarksville, Montgomery County, TN 37043





Bo Rainey Vice President Cell: 615.364.6933 borainey@chco.com

R. Stephen Prather Senior Vice President Office: 615.345.7254 sprather@chco.com Exclusively Listed by:

Chas. Hawkins Co., Inc. / CORFAC International

760 Melrose Avenue, Nashville, TN

Telephone: 615.256.3189 Facsimile: 615.254.4026

www.chashawkins.com www.corfac.com