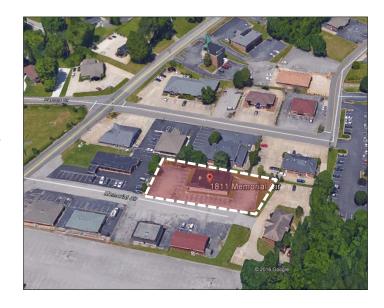

## **HIGHLIGHTS:**

±3,240 SF on 0.45 Acres

Sale Price: \$365,000

Current use: medical office

Zoned: O-1-General Business & Civic Office District

Over 19,800 Annual Average Daily Traffic Count on Madison St.