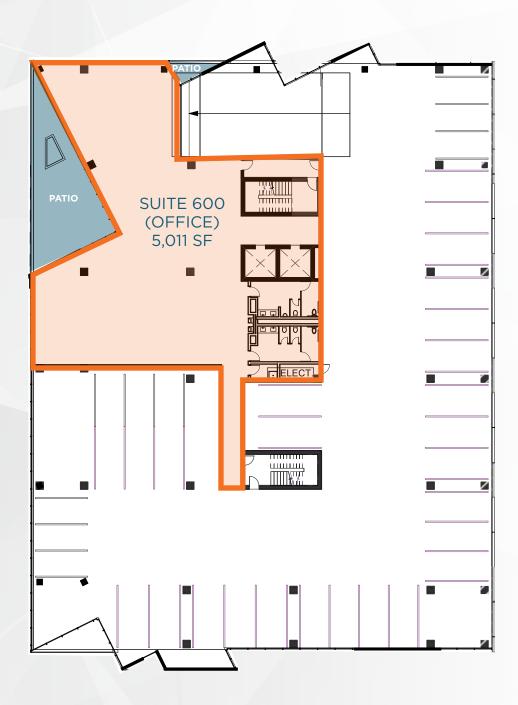

### SIZE

± 53,074 RSF ± 7,452 SF RETAIL ±45,622 SF OFFICE

**DELIVERY** 4Q 2020

PRICING \$5.25 / RSF / MO MG

**PARKING** ±3.0:1,000 SF

| AVAILABILITY |                    |
|--------------|--------------------|
| SUITE 100    | 3,955 RSF (RETAIL) |
| SUITE 150    | 3,497 RSF (RETAIL) |
| SUITE 600    | 5,011 RSF          |
| SUITE 700    | 20,534 RSF         |
| SUITE 800    | 20,077 RSF         |

**SIXTH FLOOR** 

**SEVENTH FLOOR** 

**EIGHTH FLOOR** 