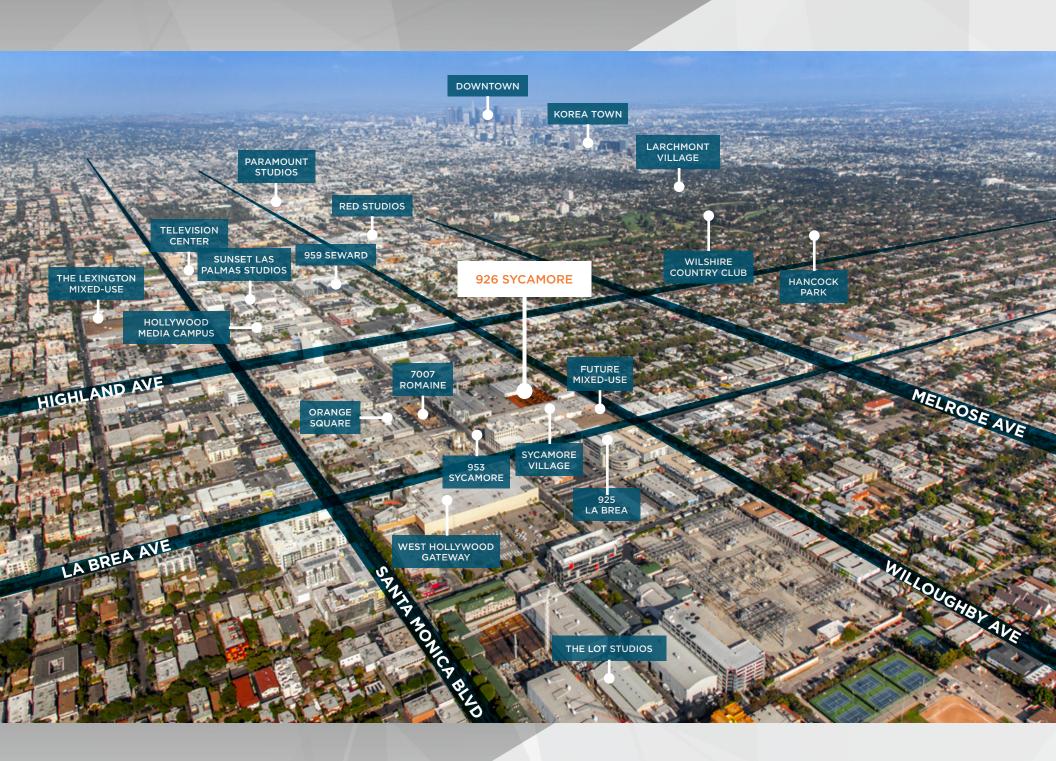

HOLLYWOOD | CALIFORNIA





### 926 N SYCAMORE AVE / / LA BREA CORRIDOR

### SIZE

± 53,074 RSF ± 7,452 SF RETAIL ±45,622 SF OFFICE

**DELIVERY** 4Q 2020

PRICING \$5.25 / RSF / MO MG

**PARKING** ±3.0:1,000 SF

| AVAILABILITY |                    |
|--------------|--------------------|
| SUITE 100    | 3,955 RSF (RETAIL) |
| SUITE 150    | 3,497 RSF (RETAIL) |
| SUITE 600    | 5,011 RSF          |
| SUITE 700    | 20,534 RSF         |
| SUITE 800    | 20,077 RSF         |

#### **FEATURES**

- USABLE INDOOR-OUTDOOR WORK SPACE
- EFFICIENT FLOOR PLATES
- IDEAL FOR SINGLE OR MULTI-TENANT DIVISIBILITY
- NEW CONSTRUCTION
- GROUND FLOOR RETAIL/SHOWROOM POTENTIAL







**FIRST FLOOR** 



**SIXTH FLOOR** 



**SEVENTH FLOOR** 



**EIGHTH FLOOR** 



### **CORPORATE NEIGHBORS & AMENITIES**





### FOR MORE INFORMATION, PLEASE CONTACT:

#### **PATRICK AMOS**

First Vice President Lic. 01886581 +1 310 550 2594 patrick.amos@cbre.com

#### **DYLAN HANSETH**

Associate Lic. 01965770 +1 310 550 2578 dylan.hanseth@cbre.com

#### **ROB WALLER**

Executive Vice President Lic. 00874585 +1 310 550 2536 rob.waller@cbre.com

#### **JEFF PION**

Vice Chairman Lic. 00840278 +1 310 550 2537 jeff.pion@cbre.com

CBRE, INC. Broker Lic. 00409987

© 2018 CBRE, Inc. The information contained in this document has been obtained from sources believed reliable. While CBRE, Inc. does not doubt its accuracy, CBRE, Inc. has not verified it and makes no guarantee, warranty or representation about it. It is your responsibility to independently confirm its accuracy and completeness. Any projections, opinions