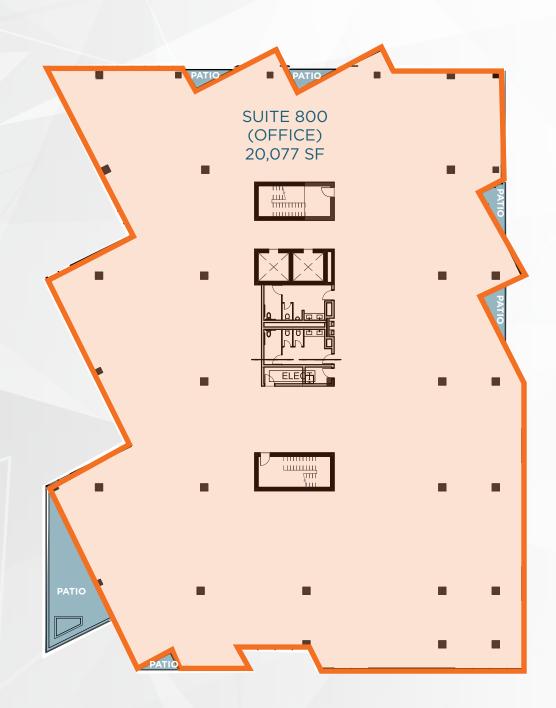

### SIZE

± 53,074 RSF ± 7,452 SF RETAIL ±45,622 SF OFFICE

**DELIVERY** 4Q 2020

PRICING \$5.25 / RSF / MO MG

**PARKING** ±3.0:1,000 SF

| AVAILABILITY |                    |
|--------------|--------------------|
| SUITE 100    | 3,955 RSF (RETAIL) |
| SUITE 150    | 3,497 RSF (RETAIL) |
| SUITE 600    | 5,011 RSF          |
| SUITE 700    | 20,534 RSF         |
| SUITE 800    | 20,077 RSF         |

#### **FEATURES**

- USABLE INDOOR-OUTDOOR WORK SPACE
- EFFICIENT FLOOR PLATES
- IDEAL FOR SINGLE OR MULTI-TENANT DIVISIBILITY
- NEW CONSTRUCTION
- GROUND FLOOR RETAIL/SHOWROOM POTENTIAL

**FIRST FLOOR** 

**SIXTH FLOOR** 

**SEVENTH FLOOR** 

**EIGHTH FLOOR** 