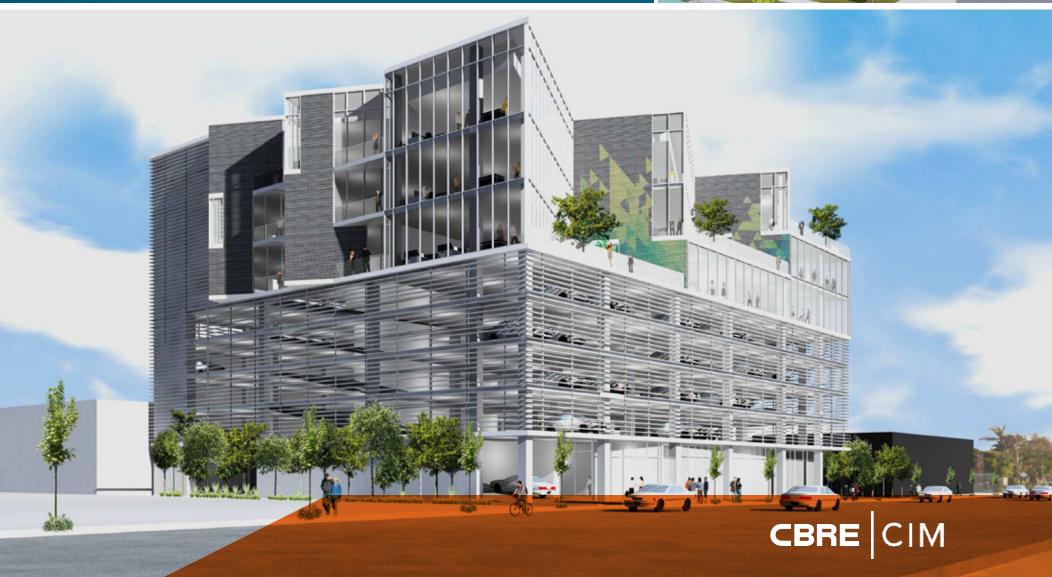

# 926 N SYCAMORE AVE

LA BREA CORRIDOR

HOLLYWOOD | CALIFORNIA

### 926 N SYCAMORE AVE / / LA BREA CORRIDOR

### SIZE

± 53,074 RSF ± 7,452 SF RETAIL ±45,622 SF OFFICE

**DELIVERY** 4Q 2020

PRICING \$5.25 / RSF / MO MG

**PARKING** ±3.0:1,000 SF

| AVAILABILITY |                    |
|--------------|--------------------|
| SUITE 100    | 3,955 RSF (RETAIL) |
| SUITE 150    | 3,497 RSF (RETAIL) |
| SUITE 600    | 5,011 RSF          |
| SUITE 700    | 20,534 RSF         |
| SUITE 800    | 20,077 RSF         |

#### **FEATURES**

- USABLE INDOOR-OUTDOOR WORK SPACE
- EFFICIENT FLOOR PLATES
- IDEAL FOR SINGLE OR MULTI-TENANT DIVISIBILITY
- NEW CONSTRUCTION
- GROUND FLOOR RETAIL/SHOWROOM POTENTIAL

**FIRST FLOOR** 