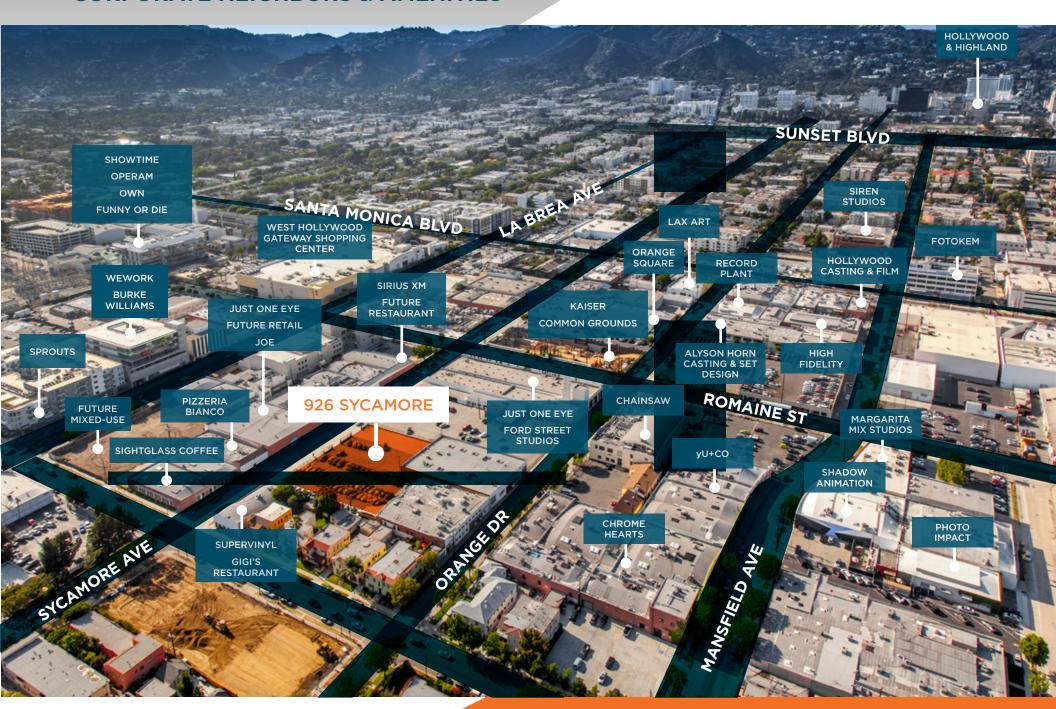

R

HOLLYWOOD | CALIFORNIA





### 926 N SYCAMORE AVE / / LA BREA CORRIDOR

### SIZE

± 53,074 RSF ± 7,452 SF RETAIL ±45,622 SF OFFICE

**DELIVERY** 4Q 2020

PRICING \$5.25 / RSF / MO MG

**PARKING** ±3.0:1,000 SF

| AVAILABILITY |                    |
|--------------|--------------------|
| SUITE 100    | 3,955 RSF (RETAIL) |
| SUITE 150    | 3,497 RSF (RETAIL) |
| SUITE 600    | 5,011 RSF          |
| SUITE 700    | 20,534 RSF         |
| SUITE 800    | 20,077 RSF         |

#### **FEATURES**

- USABLE INDOOR-OUTDOOR WORK SPACE
- EFFICIENT FLOOR PLATES
- IDEAL FOR SINGLE OR MULTI-TENANT DIVISIBILITY
- NEW CONSTRUCTION
- GROUND FLOOR RETAIL/SHOWROOM POTENTIAL







**FIRST FLOOR** 



**SIXTH FLOOR** 



**SEVENTH FLOOR** 



**EIGHTH FLOOR** 



### **CORPORATE NEIGHBORS & AMENITIES**





### FOR MORE INFORMATION, PLEASE CONTACT:

#### **PATRICK AMOS**

First Vice President Lic. 01886581 +1 310 550 2594 patrick.amos@cbre.com

#### **DYLAN HANSETH**

Associate Lic. 01965770 +1 310 550 2578 dylan.hanseth@cbre.com

#### **ROB WALLER**

Executive Vice President Lic. 00874585 +1 310 550 2536 rob.waller@cbre.com

#### **JEFF PION**

Vice Chairman Lic. 00840278 +1 310 550 2537 jeff.pion@cbre.com

CBRE, INC. Broker Lic. 00409987

© 2018 CBRE, Inc. The information contained in this document has been obtained from sources believed reliable. While CBRE, Inc. does not doubt its accuracy, CBRE, Inc. has not verified it and makes no guarantee, warranty or representation about it. It is your responsibility to independently confirm its accuracy and completeness. Any projections, opinio