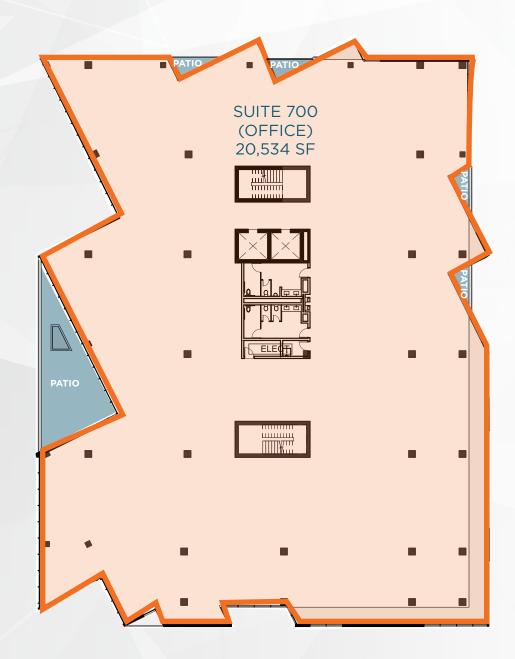

### SIZE

± 53,074 RSF ± 7,452 SF RETAIL ±45,622 SF OFFICE

**DELIVERY** 4Q 2020

PRICING \$5.25 / RSF / MO MG

**PARKING** ±3.0:1,000 SF

| AVAILABILITY |                    |
|--------------|--------------------|
| SUITE 100    | 3,955 RSF (RETAIL) |
| SUITE 150    | 3,497 RSF (RETAIL) |
| SUITE 600    | 5,011 RSF          |
| SUITE 700    | 20,534 RSF         |
| SUITE 800    | 20,077 RSF         |

**SIXTH FLOOR** 

**SEVENTH FLOOR** 

**EIGHTH FLOOR** 