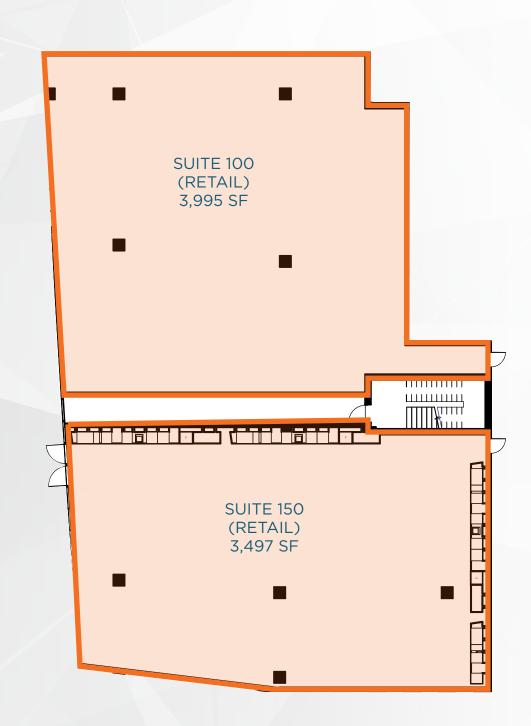

### SIZE

± 53,074 RSF ± 7,452 SF RETAIL ±45,622 SF OFFICE

**DELIVERY** 4Q 2020

PRICING \$5.25 / RSF / MO MG

**PARKING** ±3.0:1,000 SF

| AVAILABILITY |                    |
|--------------|--------------------|
| SUITE 100    | 3,955 RSF (RETAIL) |
| SUITE 150    | 3,497 RSF (RETAIL) |
| SUITE 600    | 5,011 RSF          |
| SUITE 700    | 20,534 RSF         |
| SUITE 800    | 20,077 RSF         |

#### **FEATURES**

- USABLE INDOOR-OUTDOOR WORK SPACE
- EFFICIENT FLOOR PLATES
- IDEAL FOR SINGLE OR MULTI-TENANT DIVISIBILITY
- NEW CONSTRUCTION
- GROUND FLOOR RETAIL/SHOWROOM POTENTIAL

**FIRST FLOOR** 