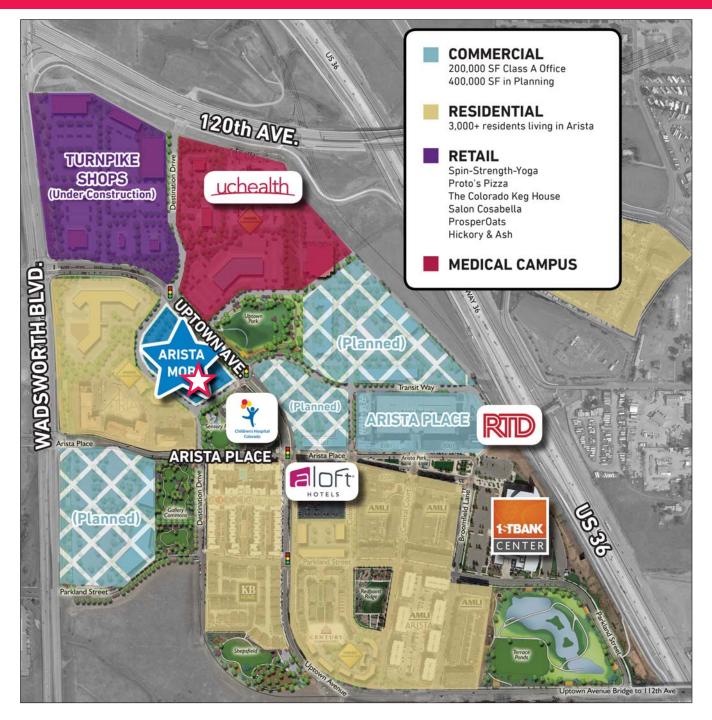

#### Arista Mixed-Use Community

The Arista Medical Office Building is located in the heart of the 209-acre, mixed-use, Arista Development which offers incredible views of the front range's pristine mountain peaks. Uses and amenities include:

- 200,000 SF of Class A Office Space, with an additional 400,000 SF underway
- UCHealth Broomfield Hospital
- Children's Hospital Therapy Center
- 1,590 multi-family units (over 3,000 residents)
- Numerous retail options including wellness providers, restaurants and coffee shops
- 140-room Aloft Hotel

- 1st Bank Center (350,000 annual guests)
- RTD Park 'n Ride (over 3,500 rides/day)
- Parks, pedestrian areas and bike paths

Project Partners:

John Gustafson 303.260.4258 jgustafson@ngkf.com