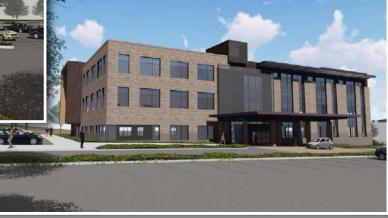

such information has not been verified and no express representation is made nor is any to be implied as to the accuracy thereof and it is submitted subject to errors, omissions, change of price, rental or other conditions, prior sale, lease or financing, or withdrawal without notice and to any special conditions imposed by our principal.

# 8520 Uptown Avenue

Broomfield, Colorado

#### Additional Building Features

- Custom built space available from 1,500 to 60,000 square feet
- Covered patient drop off/pick up
- Building signage opportunities
- Abundant on-site parking for patients, staff and physcians
- Ideal uses include surgery center, imaging center and clinical space
- Easy access to US 36, US 287 (Wadsworth) and Highway 128 (120th), as well as the Broomfield Transit Station







www.ngkf.com

**Newmark Grubb** 

**Knight Frank** 

Site Renderings

### **Medical For Lease**

#### Arista Mixed-Use Community

The Arista Medical Office Building is located in the heart of the 209-acre, mixed-use, Arista Development which offers incredible views of the front range's pristine mountain peaks. Uses and amenities include:

- 200,000 SF of Class A Office Space, with an additional 400,000 SF underway
- UCHealth Broomfield Hospital
- Children's Hospital Therapy Center
- 1,590 multi-family units (over 3,000 residents)
- Numerous retail options including wellness providers, restaurants and coffee shops
- 140-room Aloft Hotel

- 1st Bank Center (350,000 annual guests)
- RTD Park 'n Ride (over 3,500 rides/day)
- Parks, pedestrian areas and bike paths



Project Partners: