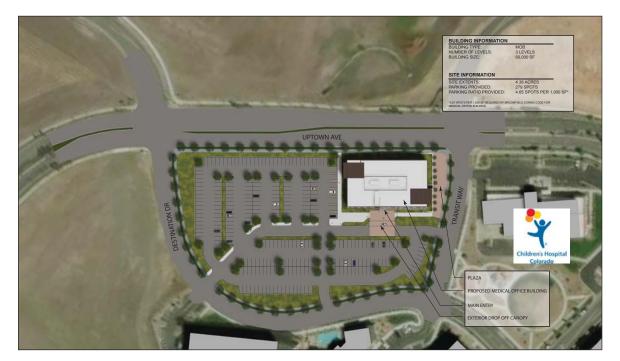

### **Property Highlights**

- Class A Medical building
- Arista is located at intersection of US 36, Wadsworth (US 287) and 120th Ave (Highway 128)
- Existing healthcare uses at Arista include the UC Health Broomfield Hospital and Children's Hospital Therapy Center
- Surrounding amenities include 1st Bank Center, Aloft Hotel, Arista Place Office plus numerous restaurants, shops, services and parks
- · Located within walking distance to the Broomfield Transit Station
- Numerous residential options at Arista including: Century Communities, Uptown Apartments, AMLI at Arista, Atria Residential, Live/Work Lofts

#### Additional Building Features

- Custom built space available from 1,500 to 60,000 square feet
- Covered patient drop off/pick up
- Building signage opportunities
- Abundant on-site parking for patients, staff and physcians
- Ideal uses include surgery center, imaging center and clinical space
- Easy access to US 36, US 287 (Wadsworth) and Highway 128 (120th), as well as the Broomfield Transit Station

#### Arista Mixed-Use Community

The Arista Medical Office Building is located in the heart of the 209-acre, mixed-use, Arista Development which offers incredible views of the front range's pristine mountain peaks. Uses and amenities include:

- 200,000 SF of Class A Office Space, with an additional 400,000 SF underway
- UCHealth Broomfield Hospital
- Children's Hospital Therapy Center
- 1,590 multi-family units (over 3,000 residents)
- Numerous retail options including wellness providers, restaurants and coffee shops
- 140-room Aloft Hotel

- 1st Bank Center (350,000 annual guests)
- RTD Park 'n Ride (over 3,500 rides/day)
- Parks, pedestrian areas and bike paths

Project Partners:

John Gustafson 303.260.4258 jgustafson@ngkf.com