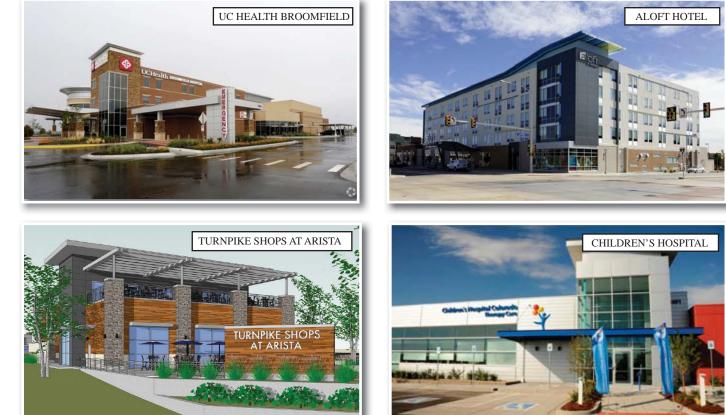

### **Property Highlights**

- Class A Medical building
- Arista is located at intersection of US 36, Wadsworth (US 287) and 120th Ave (Highway 128)
- Existing healthcare uses at Arista include the UC Health Broomfield Hospital and Children's Hospital Therapy Center
- Surrounding amenities include 1st Bank Center, Aloft Hotel, Arista Place Office plus numerous restaurants, shops, services and parks
- · Located within walking distance to the Broomfield Transit Station
- Numerous residential options at Arista including: Century Communities, Uptown Apartments, AMLI at Arista, Atria Residential, Live/Work Lofts

- 200,000 SF of Class A Office Space, with an additional 400,000 SF underway
- UCHealth Broomfield Hospital
- Children's Hospital Therapy Center
- 1,590 multi-family units (over 3,000 residents)
- Numerous retail options including wellness providers, restaurants and coffee shops
- 140-room Aloft Hotel