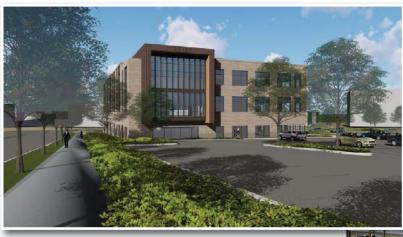

, such information has not been verified and no express representation is made nor is any to be implied as to the accuracy thereof and it is submitted subject to errors, omissions, change of price, rental or other conditions, prior sale, lease or financing, or withdrawal without notice and to any special conditions imposed by our principal.

# 8520 Uptown Avenue

Broomfield, Colorado

#### Additional Building Features

- Custom built space available from 1,500 to 60,000 square feet
- Covered patient drop off/pick up
- Building signage opportunities
- Abundant on-site parking for patients, staff and physcians
- Ideal uses include surgery center, imaging center and clinical space
- Easy access to US 36, US 287 (Wadsworth) and Highway 128 (120th), as well as the Broomfield Transit Station







www.ngkf.com

**Newmark Grubb** 

**Knight Frank** 

Site Renderings

### **Medical For Lease**

#### Arista Mixed-Use Community

The Arista Medical Office Building is located in the heart of the 209-acre, mixed-use, Arista Development which offers incredible views of the front range's pristine mountain peaks. Uses and amenities include:

- 200,000 SF of Class A Office Space, with an additional 400,000 SF underway
- UCHealth Broomfield Hospital
- Children's Hospital Therapy Center
- 1,590 multi-family units (over 3,000 residents)
- Numerous retail options including wellness providers, restaurants and coffee shops
- 140-room Aloft Hotel

- 1st Bank Center (350,000 annual guests)
- RTD Park 'n Ride (over 3,500 rides/day)
- Parks, pedestrian areas and bike paths



Project Partners: