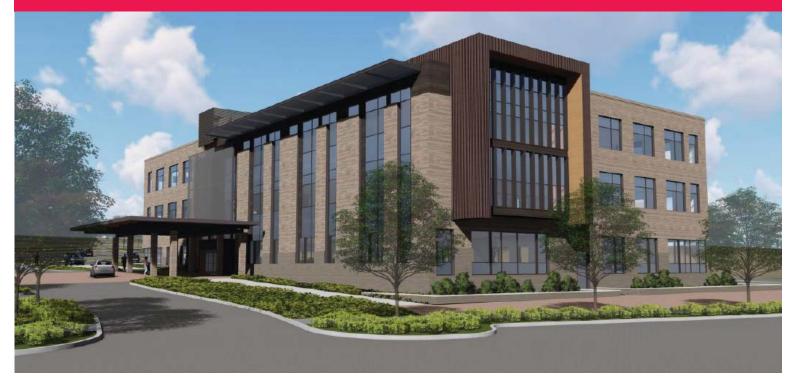

## **Arista Medical Office Building**

As exclusive agents, we are pleased to offer the following space for lease:

### **Medical For Lease**

Space Available: Up to 60,000 SF

Lease Rate: \$24.00 - \$26.00/SF NNN

Parking Ratio: 4.65:1.000 SF

### **Property Highlights**

- Class A Medical building
- Arista is located at intersection of US 36, Wadsworth (US 287) and 120th Ave (Highway 128)
- Existing healthcare uses at Arista include the UC Health Broomfield Hospital and Children's Hospital Therapy Center
- Surrounding amenities include 1st Bank Center, Aloft Hotel, Arista Place Office plus numerous restaurants, shops, services and parks
- · Located within walking distance to the Broomfield Transit Station
- Numerous residential options at Arista including: Century Communities, Uptown Apartments, AMLI at Arista, Atria Residential, Live/Work Lofts