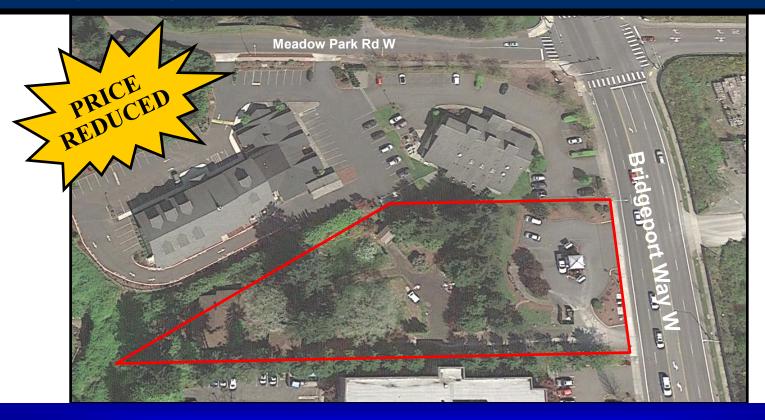

# Lakewood Bridgeport Land

"Local Expertise, Global Footprint"

7214 Bridgeport Way W, Lakewood

## LAND FOR SALE

Price: \$795,000 / \$12.50 PSF

Size: 1.46 Acres

**Zoning:** NC2—Neighborhood Center

Property Highlights: • Premier Access to Bridgeport Way, the primary arterial in Lakewood

Up to 60' in building height for office and MF development

# **Lakewood Bridgeport Land**

7214 Bridgeport Way W, Lakewood

- **Prime Development Site with Lots of Possibilities**
- **Existing Tenant provides Income Stream**
- Traffic Count: 29,458 CPD on Bridgeport Way W