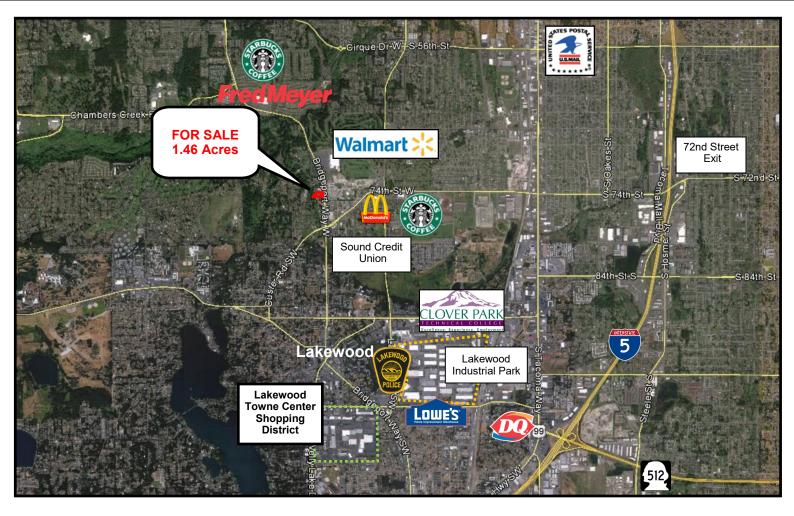

# Lakewood Bridgeport Land

"Local Expertise, Global Footprint"

7214 Bridgeport Way W, Lakewood

## LAND FOR SALE

Price: \$795,000 / \$12.50 PSF

Size: 1.46 Acres

**Zoning:** NC2—Neighborhood Center

Property Highlights: • Premier Access to Bridgeport Way, the primary arterial in Lakewood

Up to 60' in building height for office and MF development

# **Lakewood Bridgeport Land**

7214 Bridgeport Way W, Lakewood

- **Prime Development Site with Lots of Possibilities**
- **Existing Tenant provides Income Stream**
- Traffic Count: 29,458 CPD on Bridgeport Way W