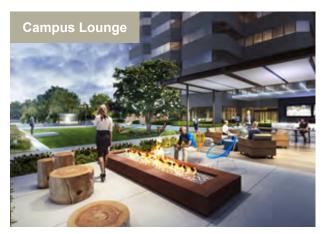

## **Building Features:**

- 11 Private Offices
- 1 Conference Room
- Large Kitchen Area
- Open Work Area
- Furniture available
- Excellent access to 405, 55 and 73 Freeways
- Close proximity to South Coast Plaza and John Wayne Airport