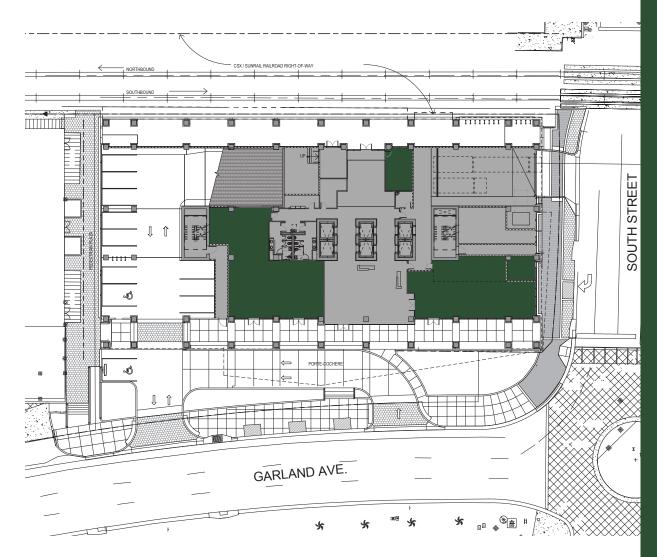

# Ground Floor Retail

A fully-integrated SunRail station will be the only stop in the Downtown core, so Church Street Plaza will instantly become a destination.

The first floor will include a restaurant/cafe, potential banking lobby and retail uses. Each of the seven office floors will have a 28,500± SF floor plate.