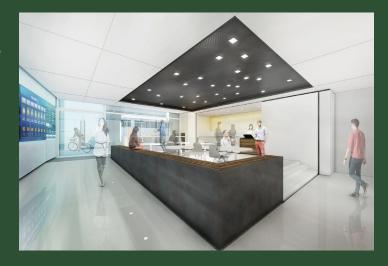

# POZO Street Church

# State-of-the-Art + Downtown Destination

Church Street Plaza is a brand-new, contemporary mixed-use office tower at the corner of South Street and Garland Avenue in Downtown Orlando.

State-of-the-art building systems (LEED design), ground-floor retail, conference space and a first-class hotel further distinguishing the building as Orlando's newest landmark.

A fully-integrated SunRail station will be the only stop in the Downtown core, so Church Street Plaza will instantly become a destination.



The first floor will include a restaurant/cafe, potential banking lobby and retail uses. Each of the seven office floors will have a 28,500± SF floor plate.

The hotel will include conference space and 180 luxury rooms and suites.

In addition, there will be a 2-level club/amenity floor, open to both building tenants and hotel guests.



## Phase I Specifications

28-story office & hotel tower

**LEED Designed** 

180± hotel rooms

10,000± SF meeting space

Club / amenity floors

200,000± SF office space

9 parking levels with 600± parking spaces

7,000± SF Ground floor retail





# Ground Floor Retail



# Typical Office Floor Plate





Church Street Plaza is in the center of Downtown Orlando - easily accessible via I-4, SR 408 and many surface streets.

Tenants and visitors will enjo