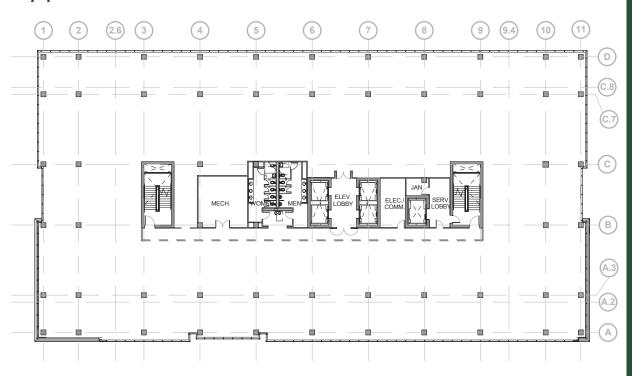

# Typical Office Floor Plate

Church Street Plaza is in the center of Downtown Orlando - easily accessible via I-4, SR 408 and many surface streets.

Tenants and visitors will enjoy unique pedestrian access to a surrounding amenity base of restaurants and entertainment venues, including the Doctor Phillips Center for Performing Arts and the Amway Center as well as other office buildings, hotels, a variety of retail offerings and many downtown living options. In addition, the Creative Village and Bob Carr Theater are only a short Lymmo (free downtown bus service) ride away.

A fully-integrated SunRail station will be the only stop in the Downtown core, so Church Street Plaza will instantly become a destination.

The first floor will include a restaurant/cafe, potential banking lobby and retail uses. Each of the seven office floors will have a 28,500± SF floor plate.