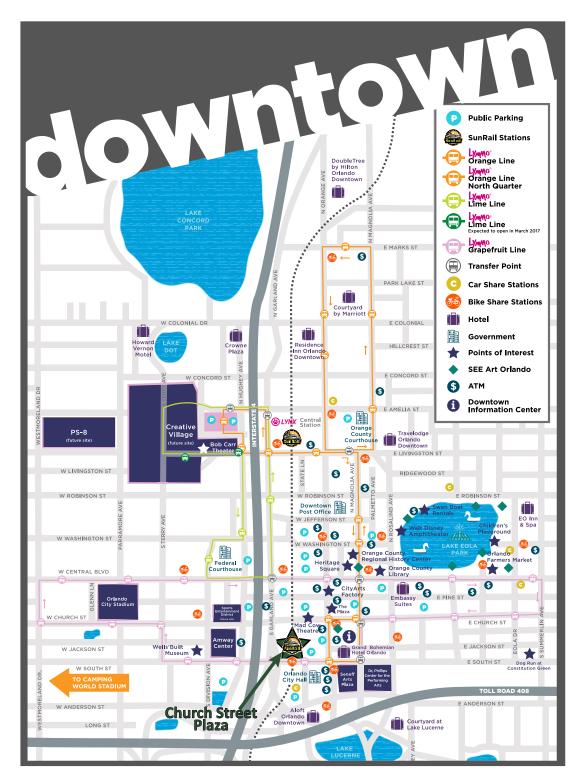

# Typical Office Floor Plate

Church Street Plaza is in the center of Downtown Orlando - easily accessible via I-4, SR 408 and many surface streets.

Tenants and visitors will enjoy unique pedestrian access to a surrounding amenity base of restaurants and entertainment venues, including the Doctor Phillips Center for Performing Arts and the Amway Center as well as other office buildings, hotels, a variety of retail offerings and many downtown living options. In addition, the Creative Village and Bob Carr Theater are only a short Lymmo (free downtown bus service) ride away.

The Orlando City Hall, Regional History Center and Public Library are also within easy walking distance.

For More Information, Please Contact:

**Austin Stahley** 

Director, Florida Region

+1 407.872.3527 astahley@lpc.com