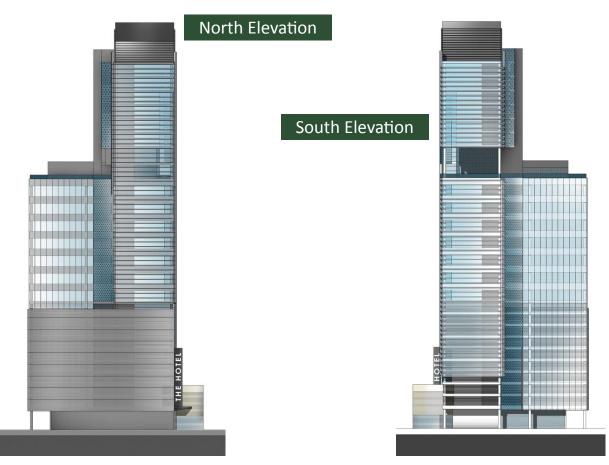

# State-of-the-Art + Downtown Destination

Church Street Plaza is a brand-new, contemporary mixed-use office tower at the corner of South Street and Garland Avenue in Downtown Orlando.

State-of-the-art building systems (LEED design), ground-floor retail, conference space and a first-class hotel further distinguishing the building as Orlando's newest landmark.

## Phase I Specifications

28-story office & hotel tower

**LEED Designed** 

180± hotel rooms

10,000± SF meeting space

Club / amenity floors

200,000± SF office space

9 parking levels with 600± parking spaces