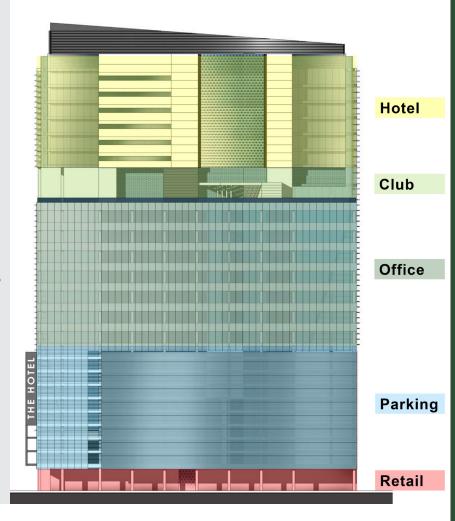

# State-of-the-Art + Downtown Destination

Church Street Plaza is a brand-new, contemporary mixed-use office tower at the corner of South Street and Garland Avenue in Downtown Orlando.

State-of-the-art building systems (LEED design), ground-floor retail, conference space and a first-class hotel further distinguishing the building as Orlando's newest landmark.

A fully-integrated SunRail station will be the only stop in the Downtown core, so Church Street Plaza will instantly become a destination.

The first floor will include a restaurant/cafe, potential banking lobby and retail uses. Each of the seven office floors will have a 28,500± SF floor plate.

The hotel will include conference space and 180 luxury rooms and suites.

In addition, there will be a 2-level club/amenity floor, open to both building tenants and hotel guests.

## Phase I Specifications

28-story office & hotel tower

**LEED Designed** 

180± hotel rooms

10,000± SF meeting space

Club / amenity floors

200,000± SF office space

9 parking levels with 600± parking spaces

7,000± SF Ground floor retail