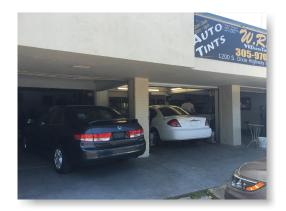

# 1200-1250 S Dixie Hwy, Hollywood

The subject property consists two buildings with 28 individual bays totaling 17,432 square feet of leasable space. This property sits on a very large 34,597 sf lot with ample parking. This unique property allows general retail, industrial uses, and automotive uses based on the M1 zoning. This building has ramp style curbs that allows vehicles to drive into the actual bays which makes it very easy to rent to most automotive use. Long term tenants include scooter store, auto mechanics, auto dealer sales, convenience stores etc. This building has been historically 90-95% occupied over the last 20 years. It has a new sewer city connection, and all

tenants have individual water and electrical meters. Very low owner expenses which mainly consist of trash and general maintenance. Some of the bays are connected allowing the tenants to occupy two concurrent spaces.