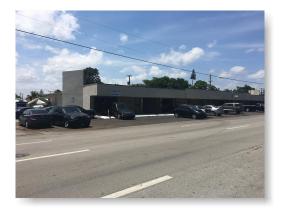

# Hollywood Strip Center 1200-1250 S Dixie Hwy | Hollywood, FL 33020

- ➤ Great location in East Hollywood on Dixie Highway.
- > 28 bays, totaling 17,432 sf of leasable space.
- Unique property allows for retail, industrial uses, and automotive repair and sales. Always easy to rent.
- > Strong net income of \$234,157 per year, providing solid 9.01% Capitalization rate.
- > All tenants have individual water and electrical meter.

# 1200-1250 S Dixie Hwy, Hollywood

The subject property consists two buildings with 28 individual bays totaling 17,432 square feet of leasable space. This property sits on a very large 34,597 sf lot with ample parking. This unique property allows general retail, industrial uses, and automotive uses based on the M1 zoning. This building has ramp style curbs that allows vehicles to drive into the actual bays which makes it very easy to rent to most automotive use. Long term tenants include scooter store, auto mechanics, auto dealer sales, convenience stores etc. This building has been historically 90-95% occupied over the last 20 years. It has a new sewer city connection, and all