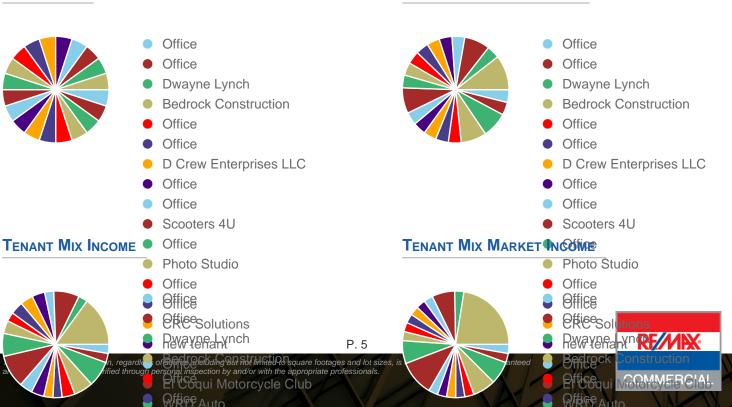

# **TENANT MIXES**

| Suite | Tenants                   | Approx. SqFt | Avg. Rents | Monthly  | Mkt Rents | Monthly  |
|-------|---------------------------|--------------|------------|----------|-----------|----------|
| 1250  | Office                    | 700          | \$800      | \$800    | \$900     | \$900    |
| 1248  | Office                    | 700          | \$800      | \$800    | \$900     | \$900    |
| 1246- | Dwayne Lynch              | 1400         | \$1,850    | \$1,850  | \$1,800   | \$1,800  |
| 1242- | Bedrock                   | 1400         | \$1,538    | \$1,538  | \$1,800   | \$1,800  |
| 1238  | Office                    | 700          | \$1,000    | \$1,000  | \$900     | \$900    |
| 1236  | Office                    | 700          | \$850      | \$850    | \$900     | \$900    |
| 1234  | <b>D</b> Crew Enterprises | 700          | \$825      | \$825    | \$900     | \$900    |
| 1232  | Office                    | 700          | \$900      | \$900    | \$900     | \$900    |
| 1230  | Office                    | 700          | \$900      | \$900    | \$900     | \$900    |
| 1226- | Scooters 4U               | 1400         | \$2,341    | \$2,341  | \$2,700   | \$2,700  |
| 1224  | Office                    | 700          | \$1,684    | \$1,684  | \$1,800   | \$1,800  |
| 1222  | Photo Studio              | 700          | \$901      | \$901    | \$901     | \$901    |
| 1220  | Office                    | 700          | \$850      | \$850    | \$900     | \$900    |
| 1218  | Office                    | 700          | \$900      | \$900    | \$900     | \$900    |
| 1216  | CRC Solutions             | 700          | \$1,000    | \$1,000  | \$900     | \$900    |
| 1214  | new tenant                | 700          | \$890      | \$890    | \$900     | \$900    |
| 1212  | Office                    | 700          | \$850      | \$850    | \$900     | \$900    |
| 1210- | El Coqui                  | 1400         | \$1,802    | \$1,802  | \$1,800   | \$1,800  |
| 1206  | WRD Auto                  | 700          | \$750      | \$750    | \$900     | \$900    |
| 1200- | Office                    | 1400         | \$636      | \$636    | \$900     | \$900    |
| 20    |                           | 17,500       |            | \$22,067 |           | \$23,401 |