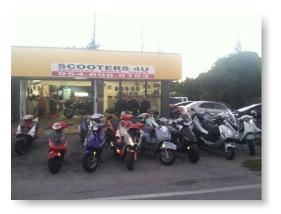

# **TENANT MIXES**

| Suite | Tenants                   | Approx. SqFt | Avg. Rents | Monthly  | Mkt Rents | Monthly  |
|-------|---------------------------|--------------|------------|----------|-----------|----------|
| 1250  | Office                    | 700          | \$800      | \$800    | \$900     | \$900    |
| 1248  | Office                    | 700          | \$800      | \$800    | \$900     | \$900    |
| 1246- | Dwayne Lynch              | 1400         | \$1,850    | \$1,850  | \$1,800   | \$1,800  |
| 1242- | Bedrock                   | 1400         | \$1,538    | \$1,538  | \$1,800   | \$1,800  |
| 1238  | Office                    | 700          | \$1,000    | \$1,000  | \$900     | \$900    |
| 1236  | Office                    | 700          | \$850      | \$850    | \$900     | \$900    |
| 1234  | <b>D</b> Crew Enterprises | 700          | \$825      | \$825    | \$900     | \$900    |
| 1232  | Office                    | 700          | \$900      | \$900    | \$900     | \$900    |
| 1230  | Office                    | 700          | \$900      | \$900    | \$900     | \$900    |
| 1226- | Scooters 4U               | 1400         | \$2,341    | \$2,341  | \$2,700   | \$2,700  |
| 1224  | Office                    | 700          | \$1,684    | \$1,684  | \$1,800   | \$1,800  |
| 1222  | Photo Studio              | 700          | \$901      | \$901    | \$901     | \$901    |
| 1220  | Office                    | 700          | \$850      | \$850    | \$900     | \$900    |
| 1218  | Office                    | 700          | \$900      | \$900    | \$900     | \$900    |
| 1216  | CRC Solutions             | 700          | \$1,000    | \$1,000  | \$900     | \$900    |
| 1214  | new tenant                | 700          | \$890      | \$890    | \$900     | \$900    |
| 1212  | Office                    | 700          | \$850      | \$850    | \$900     | \$900    |
| 1210- | El Coqui                  | 1400         | \$1,802    | \$1,802  | \$1,800   | \$1,800  |
| 1206  | WRD Auto                  | 700          | \$750      | \$750    | \$900     | \$900    |
| 1200- | Office                    | 1400         | \$636      | \$636    | \$900     | \$900    |
| 20    |                           | 17,500       |            | \$22,067 |           | \$23,401 |