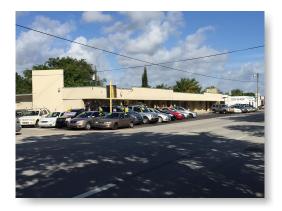

# Hollywood Strip Center 1200-1250 S Dixie Hwy | Hollywood, FL 33020

- ➤ Great location in East Hollywood on Dixie Highway.
- > 28 bays, totaling 17,432 sf of leasable space.
- Unique property allows for retail, industrial uses, and automotive repair and sales. Always easy to rent.
- > Strong net income of \$234,157 per year, providing solid 9.01% Capitalization rate.
- > All tenants have individual water and electrical meter.

# 1200-1250 S Dixie Hwy, Hollywood

The subject property consists two buildings with 28 individual bays totaling 17,432 square feet of leasable space. This property sits on a very large 34,597 sf lot with ample parking. This unique property allows general retail, industrial uses, and automotive uses based on the M1 zoning. This building has ramp style curbs that allows vehicles to drive into the actual bays which makes it very easy to rent to most automotive use. Long term tenants include scooter store, auto mechanics, auto dealer sales, convenience stores etc. This building has been historically 90-95% occupied over the last 20 years. It has a new sewer city connection, and all