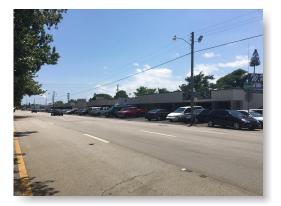

# Hollywood Strip Center 1200-1250 S Dixie Hwy | Hollywood, FL 33020

- ➤ Great location in East Hollywood on Dixie Highway.
- > 28 bays, totaling 17,432 sf of leasable space.
- Unique property allows for retail, industrial uses, and automotive repair and sales. Always easy to rent.
- > Strong net income of \$234,157 per year, providing solid 9.01% Capitalization rate.
- > All tenants have individual water and electrical meter.

# 1200-1250 S Dixie Hwy, Hollywood

The subject property consists two buildings with 28 individual bays totaling 17,432 square feet of leasable space. This property sits on a very large 34,597 sf lot with ample parking. This unique property allows general retail, industrial uses, and automotive uses based on the M1 zoning. This building has ramp style curbs that allows vehicles to drive into the actual bays which makes it very easy to rent to most automotive use. Long term tenants include scooter store, auto mechanics, auto dealer sales, convenience stores etc. This building has been historically 90-95% occupied over the last 20 years. It has a new sewer city connection, and all