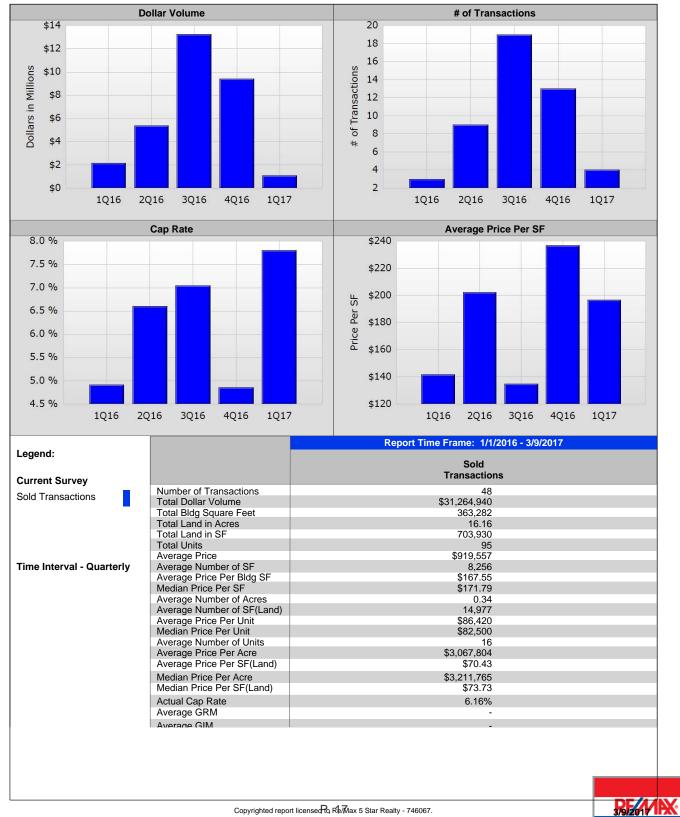

This property is currently grossing \$280,068 annually, netting \$234,157 per year. This NOI provides an investor with a very healthy 9.01% capitalization rate at the full asking price.

Please remember to not disturb any of the current tenants, for all showings and additional information please contact John DeMarco 954-678-8733.