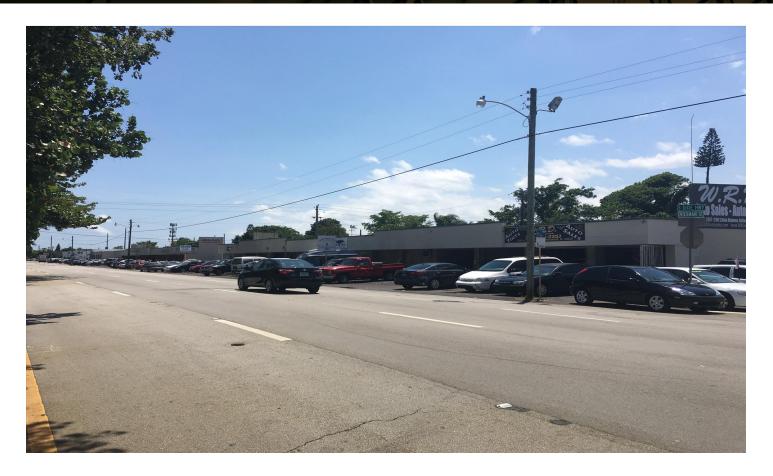

# 1200-1250 S Dixie Hwy, Hollywood

The subject property consists two buildings with 28 individual bays totaling 17,432 square feet of leasable space. This property sits on a very large 34,597 sf lot with ample parking. This unique property allows general retail, industrial uses, and automotive uses based on the M1 zoning. This building has ramp style curbs that allows vehicles to drive into the actual bays which makes it very easy to rent to most automotive use. Long term tenants include scooter store, auto mechanics, auto dealer sales, convenience stores etc. This building has been historically 90-95% occupied over the last 20 years. It has a new sewer city connection, and all

tenants have individual water and electrical meters. Very low owner expenses which mainly consist of trash and general maintenance. Some of the bays are connected allowing the tenants to occupy two concurrent spaces.