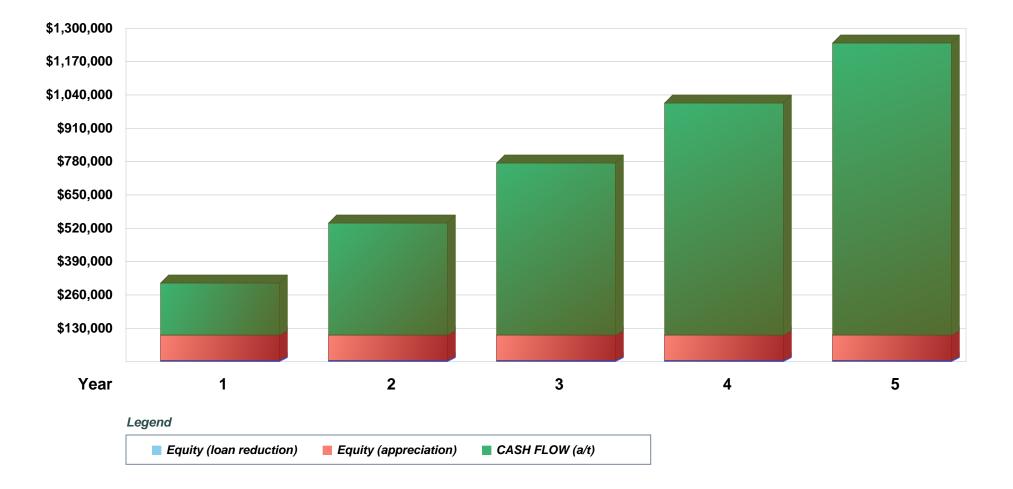

This property is currently grossing \$280,068 annually, netting \$234,157 per year. This NOI provides an investor with a very healthy 9.01% capitalization rate at the full asking price.

Please remember to not disturb any of the current tenants, for all showings and additional information please contact John DeMarco 954-678-8733.