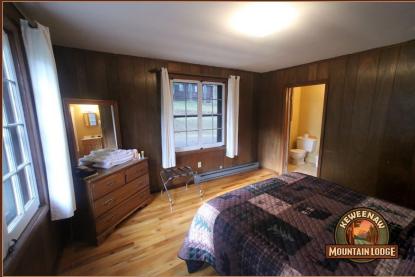

ally built in 1934 and contains a full bar, restrooms, dining area, small office, walk-in kitchen cooler, and entertainment areas. The log and wood framed building totals approximately 14,000 SF. Inside this beautiful Lodge, visitors can enjoy two (2) massive stone fireplaces. In 2007, a 6,300 SF addition added a large banquet area, restrooms, and a bar to the historic Lodge.

### **LODGE HIGHLIGHTS**

- 14,000 SF Lodge & Conference Center & Banquet Hall
- Conference Center Seating For 280 Guests
- Full Lodge Bar & Dining Area The Mountain Lodge Grill
- Large Commercial Kitchen
- Two (2) Massive Stone Fireplaces in Lodge
- Lodge Offices
- Basement has Men's and Women's Locker Rooms and Storage
- 24 Rustic Cabins (34 Rental Units) & 8 Unit Motel

## Lodge & Resort Map



## Cabin Photos









## Golf Course



### **GOLF COURSE SUMMARY**

Holes:

Par: 36/35

Clubhouse: 576 Square Feet

with Porch and Decks

Cart Shed: 3,740 Square Feet

Rates: \$18/9

\$25/18

### **GOLF OVERVIEW**

The Keweenaw Mountain Lodge 9-hole golf course was skillfully designed to follow the natural topography of the surrounding hillsides, watered fairways and spectacular views of Brockway Mountain. Our manicured, spacious greens provide an outstanding and challenging golf experience for both the veteran and novice golfer. With both a breathtaking setting and challenging layout, alternate tee boxes offer an enjoyable and varied 18-hole round. Also, since our course is positioned in the northern latitude, daylight remains long into summer evenings, making that 18-hole round after dinner possible.