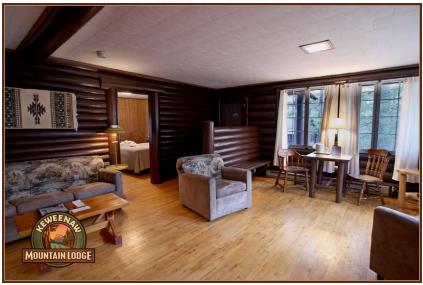

built in 1934 and contains a full bar, restrooms, dining area, small office, walk-in kitchen cooler, and entertainment areas. The log and wood framed building totals approximately 14,000 SF. Inside this beautiful Lodge, visitors can enjoy two (2) massive stone fireplaces. In 2007, a 6,300 SF addition added a large banquet area, restrooms, and a bar to the historic Lodge.

### **LODGE HIGHLIGHTS**

- 14,000 SF Lodge & Conference Center & Banquet Hall
- Conference Center Seating For 280 Guests
- Full Lodge Bar & Dining Area The Mountain Lodge Grill
- Large Commercial Kitchen
- Two (2) Massive Stone Fireplaces in Lodge
- Lodge Offices
- Basement has Men's and Women's Locker Rooms and Storage
- 24 Rustic Cabins (34 Rental Units) & 8 Unit Motel

## Lodge & Resort Map



## Cabin Photos









## Golf Course



### **GOLF COURSE SUMMARY**

Holes:

Par: 36/35

Clubhouse: 576 Square Feet

with Porch and Decks

Cart Shed: 3,740 Square Feet

Rates: \$18/9

\$25/18

### **GOLF OVERVIEW**

The Keweenaw Mountain Lodge 9-hole golf course was skillfully designed to follow the natural topography of the surrounding hillsides, watered fairways and spectacular views of Brockway Mountain. Our manicured, spacious greens provide an outstanding and challenging golf experience for both the veteran and novice golfer. With both a breathtaking setting and challenging layout, alternate tee boxes offer an enjoyable and varied 18-hole round. Also, since our course is positioned in the northern latitude, daylight remains long into summer evenings, making that 18-hole round after dinner possible.

Whil