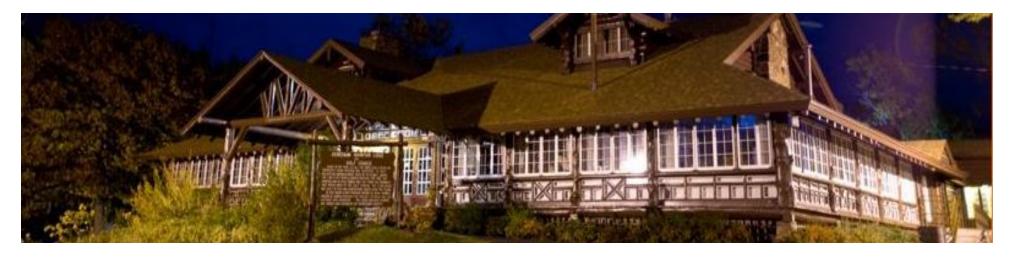

### **LODGE OVERVIEW**

The Keweenaw Mountain Lodge was originally built in 1934 and contains a full bar, restrooms, dining area, small office, walk-in kitchen cooler, and entertainment areas. The log and wood framed building totals approximately 14,000 SF. Inside this beautiful Lodge, visitors can enjoy two (2) massive stone fireplaces. In 2007, a 6,300 SF addition added a large banquet area, restrooms, and a bar to the historic Lodge.

### **LODGE HIGHLIGHTS**

- 14,000 SF Lodge & Conference Center & Banquet Hall
- Conference Center Seating For 280 Guests
- Full Lodge Bar & Dining Area The Mountain Lodge Grill
- Large Commercial Kitchen
- Two (2) Massive Stone Fireplaces in Lodge
- Lodge Offices
- Basement has Men's and Women's Locker Rooms and Storage
- 24 Rustic Cabins (34 Rental Units) & 8 Unit Motel