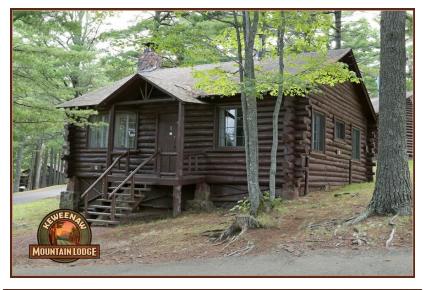

inally built in 1934 and contains a full bar, restrooms, dining area, small office, walk-in kitchen cooler, and entertainment areas. The log and wood framed building totals approximately 14,000 SF. Inside this beautiful Lodge, visitors can enjoy two (2) massive stone fireplaces. In 2007, a 6,300 SF addition added a large banquet area, restrooms, and a bar to the historic Lodge.

### **LODGE HIGHLIGHTS**

- 14,000 SF Lodge & Conference Center & Banquet Hall
- Conference Center Seating For 280 Guests
- Full Lodge Bar & Dining Area The Mountain Lodge Grill
- Large Commercial Kitchen
- Two (2) Massive Stone Fireplaces in Lodge
- Lodge Offices
- Basement has Men's and Women's Locker Rooms and Storage
- 24 Rustic Cabins (34 Rental Units) & 8 Unit Motel

## Lodge & Resort Map



## Cabin Photos









## Golf Course



### **GOLF COURSE SUMMARY**

Holes:

Par: 36/35

Clubhouse: 576 Square Feet

with Porch and Decks

Cart Shed: 3,740 Square Feet

Rates: \$18/9

\$25/18

### **GOLF OVERVIEW**

The Keweenaw Mountain Lodge 9-hole golf course was skillfully designed to follow the natural topography of the surrounding hillsides, watered fairways and spectacular views of Brockway Mountain. Our manicured, spacious greens provide an outstanding and challenging golf experience for both the veteran and novice golfer. With both a breathtaking setting and challenging layout, alternate tee boxes offer an enjoyable and varied 18-hole round. Also, since our course is positioned in the northern latitude, daylight remains long into summer evenings, making that 18-hole round after dinner possible.