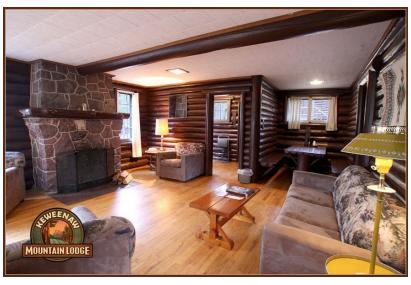

ly built in 1934 and contains a full bar, restrooms, dining area, small office, walk-in kitchen cooler, and entertainment areas. The log and wood framed building totals approximately 14,000 SF. Inside this beautiful Lodge, visitors can enjoy two (2) massive stone fireplaces. In 2007, a 6,300 SF addition added a large banquet area, restrooms, and a bar to the historic Lodge.

### **LODGE HIGHLIGHTS**

- 14,000 SF Lodge & Conference Center & Banquet Hall
- Conference Center Seating For 280 Guests
- Full Lodge Bar & Dining Area The Mountain Lodge Grill
- Large Commercial Kitchen
- Two (2) Massive Stone Fireplaces in Lodge
- Lodge Offices
- Basement has Men's and Women's Locker Rooms and Storage
- 24 Rustic Cabins (34 Rental Units) & 8 Unit Motel

## Lodge & Resort Map



## Cabin Photos









## Golf Course



### **GOLF COURSE SUMMARY**

Holes:

Par: 36/35

Clubhouse: 576 Square Feet

with Porch and Decks

Cart Shed: 3,740 Square Feet

Rates: \$18/9

\$25/18

### **GOLF OVERVIEW**

The Keweenaw Mountain Lodge 9-hole golf course was skillfully designed to follow the natural topography of the surrounding hillsides, watered fairways and spectacular views of Brockway Mountain. Our manicured, spacious greens provide an outstanding and challenging golf experience for both the veteran and novice golfer. With both a breathtaking setting and challenging layout, alternate tee boxes offer an enjoyable and varied 18-hole round. Also, since our course is positioned in the northern latitude, daylight remains long into summer evenings, making that 18-hole round after dinner possible.

Wh