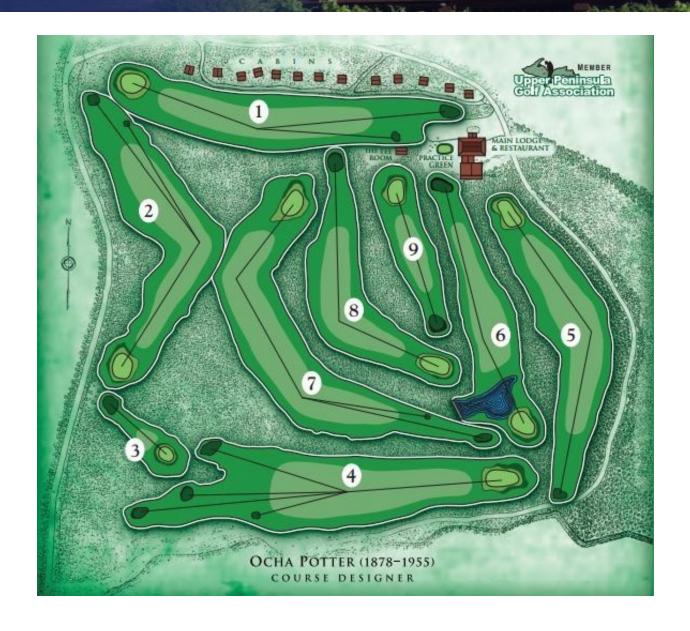

# Golf Course Map

### THE GOLF COURSE AT KEWEENAW MOUNTAIN LODGE

**USGA Rules** Govern All Play

Par 4 • 339 Yds
♠ Par 5 • 398 Yds

@ Par 5 • 495 Yds

2 Par 4 • 384 Yds 2 Par 4 • 378 Yds

3 Par 4 + 331 Yds

@ Par 3 • 116 Yds

@ Par 4 • 321 Yds

D Par 3 • 182 Yds

Men's Par indicated in green. Yardage indicated from white tee markers.

### 9-HOLE TOTALS

3.120 Yds - Blue Men's Pari 36 2.944 Yds - White Ladies' Par: 35 2.525 Yds - Red

**18-HOLE TOTALS** 

Men's Pari 72 6,240 Yds - Blue 5,888 Yds - White Ladies' Par: 70 5,050 Yds - Red