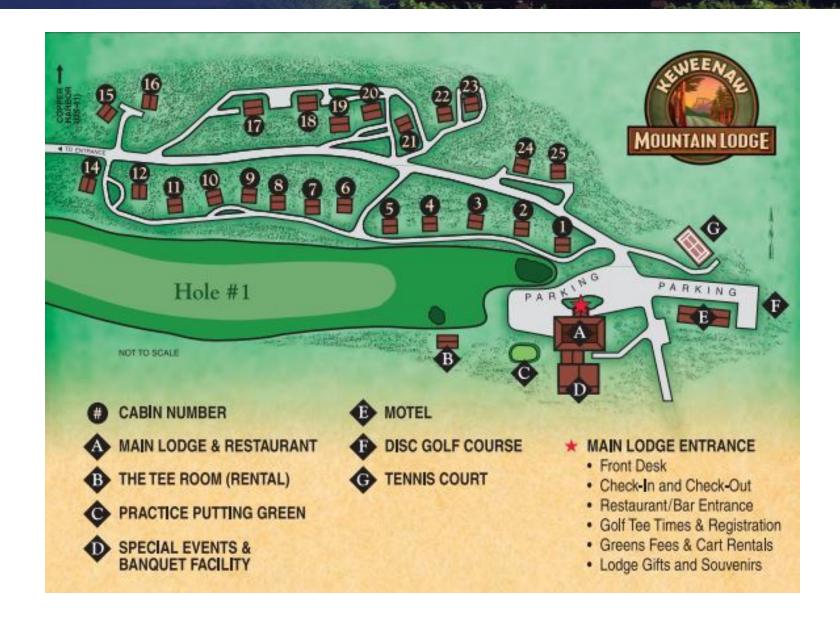

tain Lodge was originally built in 1934 and contains a full bar, restrooms, dining area, small office, walk-in kitchen cooler, and entertainment areas. The log and wood framed building totals approximately 14,000 SF. Inside this beautiful Lodge, visitors can enjoy two (2) massive stone fireplaces. In 2007, a 6,300 SF addition added a large banquet area, restrooms, and a bar to the historic Lodge.

### **LODGE HIGHLIGHTS**

- 14,000 SF Lodge & Conference Center & Banquet Hall
- Conference Center Seating For 280 Guests
- Full Lodge Bar & Dining Area The Mountain Lodge Grill
- Large Commercial Kitchen
- Two (2) Massive Stone Fireplaces in Lodge
- Lodge Offices
- Basement has Men's and Women's Locker Rooms and Storage
- 24 Rustic Cabins (34 Rental Units) & 8 Unit Motel

## Lodge & Resort Map



## Cabin Photos









## Golf Course



### **GOLF COURSE SUMMARY**

Holes:

Par: 36/35

Clubhouse: 576 Square Feet

with Porch and Decks

Cart Shed: 3,740 Square Feet

Rates: \$18/9

\$25/18

### **GOLF OVERVIEW**

The Keweenaw Mountain Lodge 9-hole golf course was skillfully designed to follow the natural topography of the surrounding hillsides, watered fairways and spectacular views of Brockway Mountain. Our manicured, spacious greens provide an outstanding and challenging golf experience for both the veteran and novice golfer. With both a breathtaking setting and challenging layout, alternate tee boxes offer an enjoyable and varied 18-hole round. Also, since our course is positioned in the northern latitude, daylight remains long into summer evenings, making that 18-hole round aft