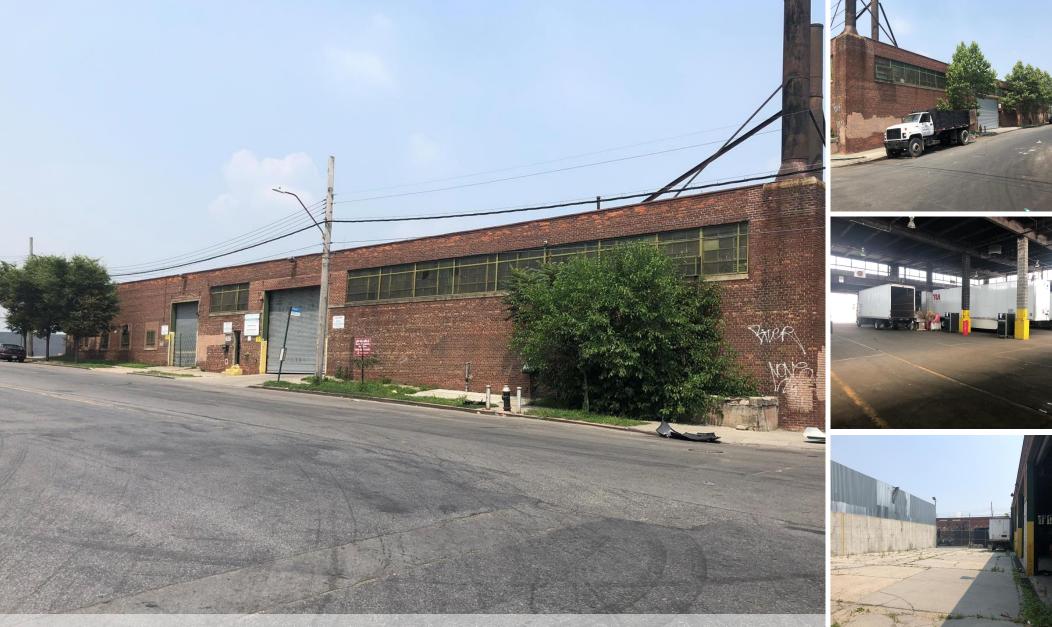

## 40,000sf Warehouse + Large Yard!

OFFERING MEMORANDUM | 2 DOCKS + 6 WIDE OVERSIZED DRIVE INS

1281 Viele Ave. Bronx NY, NY 10474

Property Features

Aerial Map

| Pro | perty | Features | 05 |
|-----|-------|----------|----|
|     |       |          |    |

| Site Description          |                                                                                                                              |
|---------------------------|------------------------------------------------------------------------------------------------------------------------------|
| BUILDINGS                 | 1                                                                                                                            |
| WAREHOUSE SF              | 40,000                                                                                                                       |
| YARD SF                   | 10,000                                                                                                                       |
| HEAVY ZONING              | Zoning M3-1                                                                                                                  |
| CEILING HEIGHTS           | 17' - 22'                                                                                                                    |
| WIDE LARGE DRIVE IN DOORS | 6 - Full Size Trucks can pull in                                                                                             |
| DOCKS                     | 2 located on Faile St.                                                                                                       |
| SLAB                      | Concrete                                                                                                                     |
| LOCATION                  | Prime AAA                                                                                                                    |
| TRANSPORTATION            | 187, 195 & The Bruckner<br>Expressway                                                                                        |
| NOTES                     | Heavy Industrial zone, extra wide<br>streets, 1,800 amp of electric,<br>heavy water, sprinklers & 2,500sf<br>of office space |
| LOT INFORMATION           | Lot (200' x 50') is fenced and paved running from Faile St. to Coster St.                                                    |
| LEASE INFORMATION         |                                                                                                                              |
| WAREHOUSE LEASE PRICE     | \$15 psf NNN                                                                                                                 |
| LAND LEASE PRICE          | \$4 psf NNN                                                                                                                  |