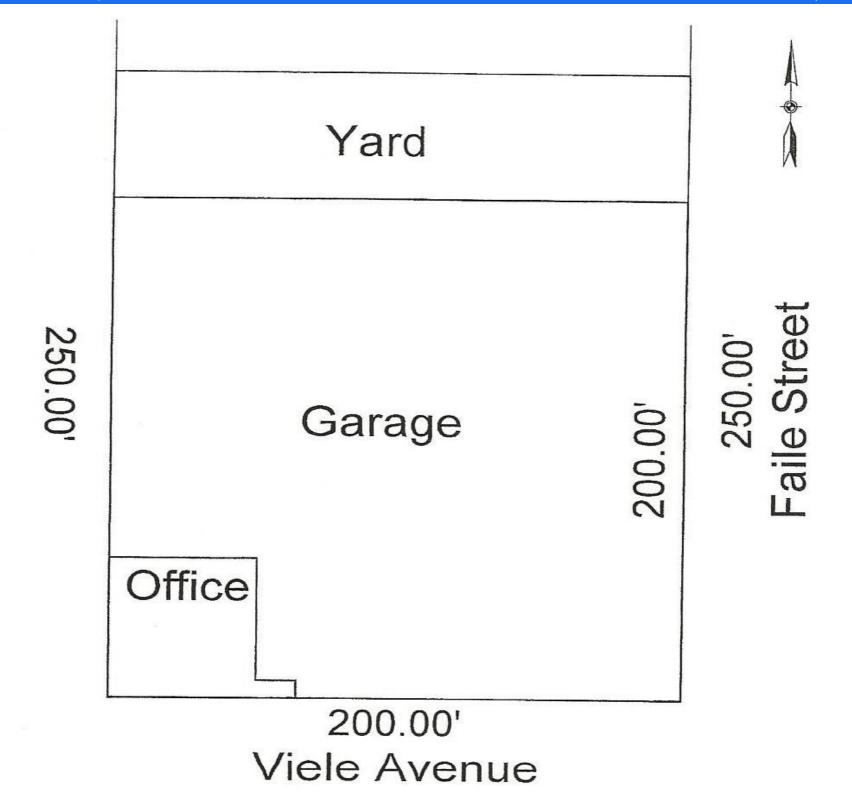

### CONTENTS

| 01 | Property Description |  |
|----|----------------------|--|
|    | Property Features    |  |
|    | Floor Plan           |  |

Co - Exclusively Marketed By New York Commercial Realty Group LLC :

Property Features

Aerial Map

| Pro | perty | Features | 05 |
|-----|-------|----------|----|
|     |       |          |    |

| Site Description          |                                                                                                                              |
|---------------------------|------------------------------------------------------------------------------------------------------------------------------|
| BUILDINGS                 | 1                                                                                                                            |
| WAREHOUSE SF              | 40,000                                                                                                                       |
| YARD SF                   | 10,000                                                                                                                       |
| HEAVY ZONING              | Zoning M3-1                                                                                                                  |
| CEILING HEIGHTS           | 17' - 22'                                                                                                                    |
| WIDE LARGE DRIVE IN DOORS | 6 - Full Size Trucks can pull in                                                                                             |
| DOCKS                     | 2 located on Faile St.                                                                                                       |
| SLAB                      | Concrete                                                                                                                     |
| LOCATION                  | Prime AAA                                                                                                                    |
| TRANSPORTATION            | 187, 195 & The Bruckner<br>Expressway                                                                                        |
| NOTES                     | Heavy Industrial zone, extra wide<br>streets, 1,800 amp of electric,<br>heavy water, sprinklers & 2,500sf<br>of office space |
| LOT INFORMATION           | Lot (200' x 50') is fenced and paved running from Faile St. to Coster St.                                                    |
| LEASE INFORMATION         |                                                                                                                              |
| WAREHOUSE LEASE PRICE     | \$15 psf NNN                                                                                                                 |
| LAND LEASE PRICE          | \$4 psf NNN                                                                                                                  |