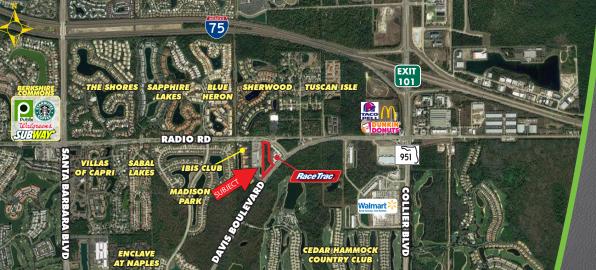

### FOR SALE

**PRICE:** \$2,300,000

**LOCATION:** Just west of the signalized intersection at Davis Boulevard and

Radio Road

SIZE: 4.81± Acres

104,564± SF Gross Building Area **BUILDING SIZE:** 

80,102± SF Rentable Building Area

### APPROVED SELF STORAGE FACILITY-

Davis Boulevard recently underwent a six-lane expansion project that included extensive underground utility upgrades. The property has access from both Davis Boulevard and Radio Road. Site to be delivered with approved Site Development Plan and building permit for a proposed self storage facility with 763 units.

12,318 AADT (Radio Road)

Signalized intersection

HIGHLIGHTS

- Located on DavisBoulevard, newlyexpanded to six lanes
- Davis Boulevard access easement agreement in place with neighbor to the west
- 270 Lineal feet of frontage on Davis Boulevard
- 220 Lineal feet of frontage on Radio Road
- Easy access to I-75