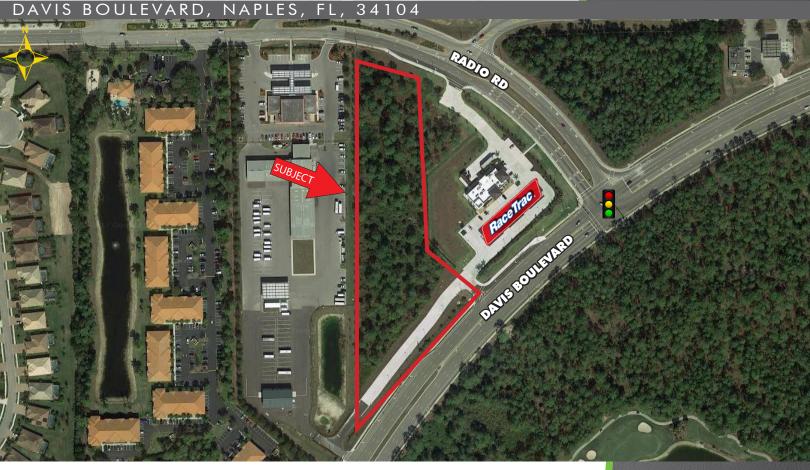

### FOR SALE

**PRICE:** \$2,300,000

**LOCATION:** Just west of the signalized intersection at Davis Boulevard and

Radio Road

SIZE: 4.81± Acres

104,564± SF Gross Building Area **BUILDING SIZE:** 

80,102± SF Rentable Building Area

### APPROVED SELF STORAGE FACILITY-

Davis Boulevard recently underwent a six-lane expansion project that included extensive underground utility upgrades. The property has access from both Davis Boulevard and Radio Road. Site to be delivered with approved Site Development Plan and building permit for a proposed self storage facility with 763 units.

12,318 AADT (Radio Road)

Signalized intersection

HIGHLIGHTS

- Located on DavisBoulevard, newlyexpanded to six lanes
- Davis Boulevard access easement agreement in place with neighbor to the west
- 270 Lineal feet of frontage on Davis Boulevard
- 220 Lineal feet of frontage on Radio Road
- Easy access to I-75