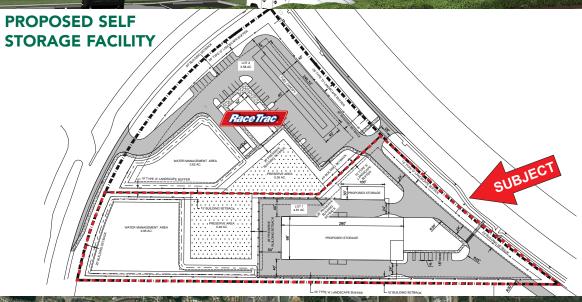

### APPROVED SELF STORAGE FACILITY-

Davis Boulevard recently underwent a six-lane expansion project that included extensive underground utility upgrades. The property has access from both Davis Boulevard and Radio Road. Site to be delivered with approved Site Development Plan and building permit for a proposed self storage facility with 763 units.

**# OF UNITS:** 763

**ZONING:** C4 - Commercial (Collier County)

00399600302 PARCEL #: