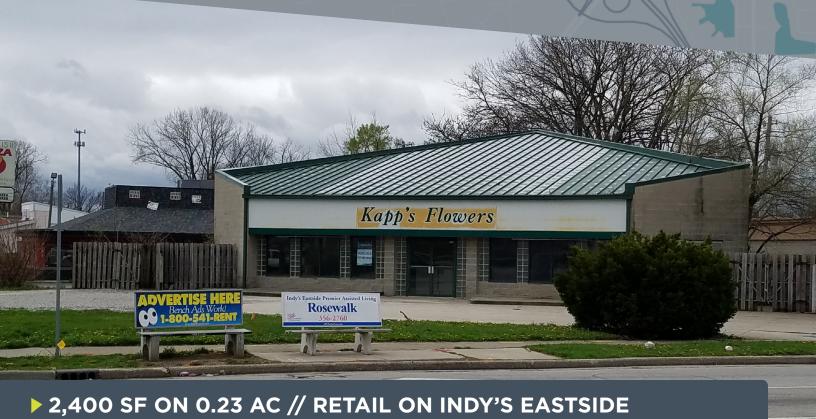

# 1550 N ARLINGTON AVENUE INDIANAPOLIS, IN 46219

SALE

RETAIL

**AVAILABLE SPACE** 

2,400 SF

**SALE PRICE** 

\$120,000

Catty-corner to Arlington Place Health Campus, a half mile from Community Hospital East, less than half mile from Raytheon, less than 2 miles from the I-70 and I-465 intersection.

- + 0.23 acres
- + Small loft and basement (not included in square footage)
- + Highly visible from signalized intersection
- + Concrete walls and metal roof great condition
- + Built in 1991
- + Zoning: C-3