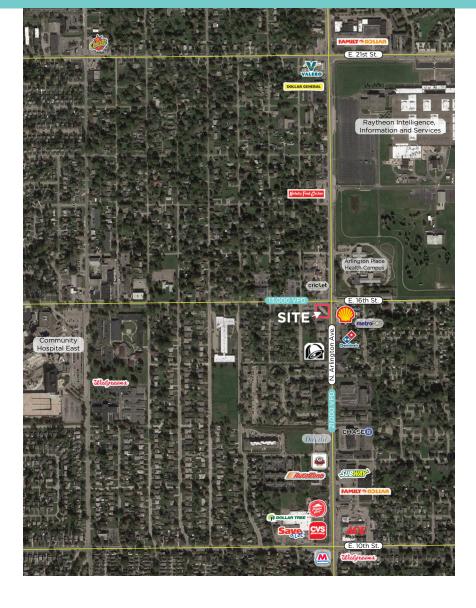

# 1550 N ARLINGTON AVENUE INDIANAPOLIS, IN 46219

SALE

RETAIL

**AVAILABLE SPACE** 

2,400 SF

**SALE PRICE** 

\$120,000

Catty-corner to Arlington Place Health Campus, a half mile from Community Hospital East, less than half mile from Raytheon, less than 2 miles from the I-70 and I-465 intersection.