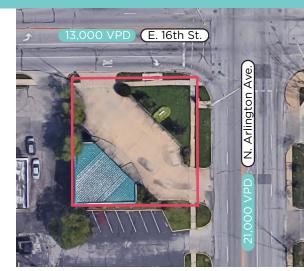

- + 0.23 acres
- + Small loft and basement (not included in square footage)
- + Highly visible from signalized intersection
- + Concrete walls and metal roof great condition
- + Built in 1991
- + Zoning: C-3