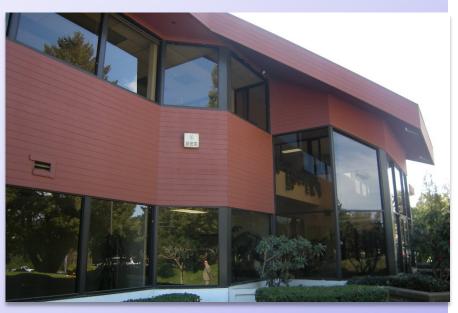

#### **269 Mount Hermon Road**

 Suite 102 — 2,022 SF
 Suite 204 — 2,938 SF

 Suite 206 — 3,092 SF
 Suite 208 — 2,786 SF

- Suites 204 and 206 can be combined for a total of 6,030 SF
- One of our County's premier office buildings
- Architecturally designed to optimize the pond, fountain and mountain views
- Close proximity to freeway, retail centers and restaurants
- Great natural light
- Remodeled restrooms
- \$1.30 SF + \$.48 NNN