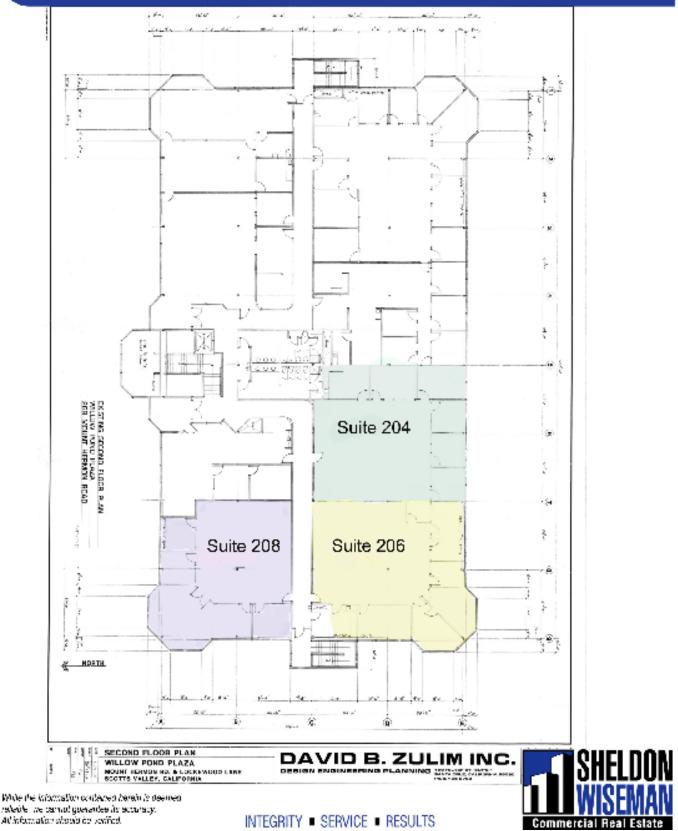

#### **269 Mount Hermon Road**

 Suite 102 — 2,022 SF
 Suite 204 — 2,938 SF

 Suite 206 — 3,092 SF
 Suite 208 — 2,786 SF

- Suites 204 and 206 can be combined for a total of 6,030 SF
- One of our County's premier office buildings
- Architecturally designed to optimize the pond, fountain and mountain views
- Close proximity to freeway, retail centers and restaurants
- Great natural light
- Remodeled restrooms
- \$1.30 SF + \$.48 NNN

### Floor Plan—Second Floor

reliable The carnol goerantee its accuracy. All information should be perified.

INTEGRITY . SERVICE . RESULTS