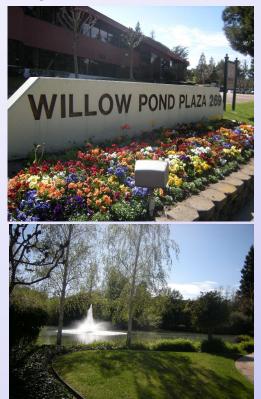

#### WILLOW POND PLAZA, SCOTTS VALLEY, CA

#### **269 Mount Hermon Road**

 Suite 102 — 2,022 SF
 Suite 204 — 2,938 SF

 Suite 206 — 3,092 SF
 Suite 208 — 2,786 SF

- Suites 204 and 206 can be combined for a total of 6,030 SF
- One of our County's premier office buildings
- Architecturally designed to optimize the pond, fountain and mountain views
- Close proximity to freeway, retail centers and restaurants
- Great natural light
- Remodeled restrooms
- \$1.30 SF + \$.48 NNN