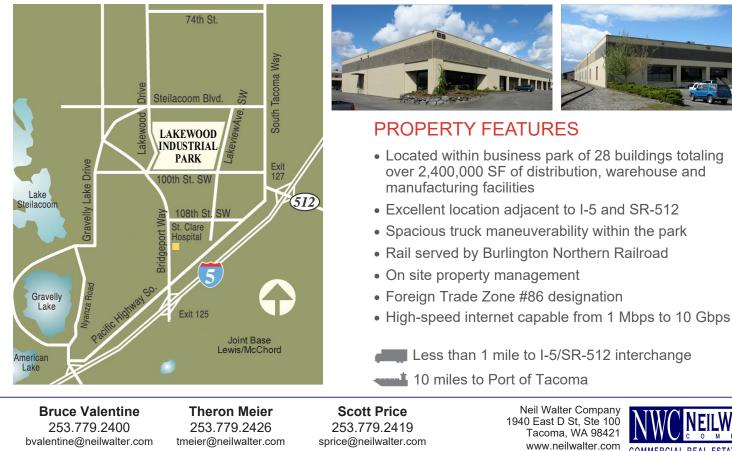

## LAKEWOOD INDUSTRIAL PARK

100th Street SW & 47th Avenue SW | Lakewood, WA

Bruce Valentine 253.779.2400 bvalentine@neilwalter.com Theron Meier 253.779.2426 tmeier@neilwalter.com Scott Price 253.779.2419 sprice@neilwalter.com Neil Walter Company 1940 East D St, Ste 100 Tacoma, WA 98421 www.neilwalter.com