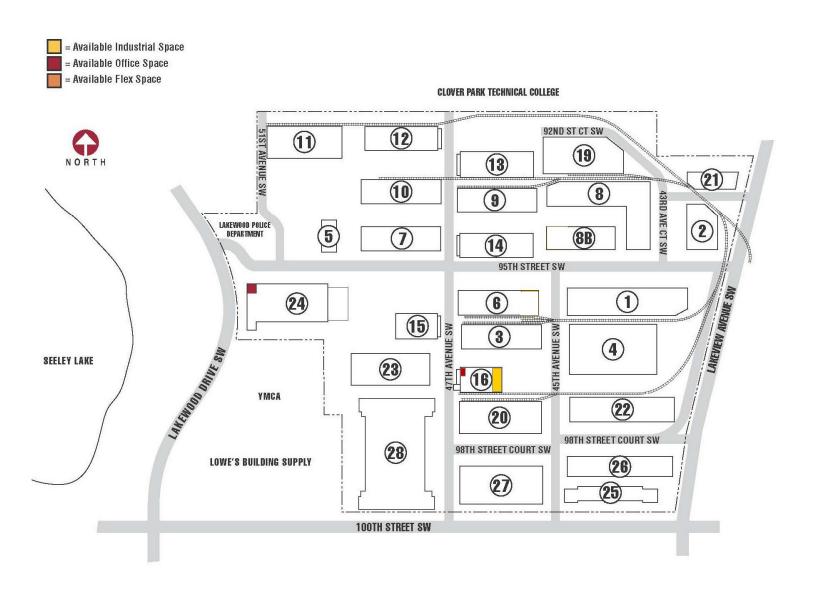

## www.lakewoodindpark.com

| INDUSTRIAL SPACE      | TOTAL<br>SF | OFFICE<br>SF |                 |   | GRADE<br>DOORS |   |     | RENT/SF<br>WHSE | RENT/SF<br>OFFICE | COMMENTS                                                                                      |
|-----------------------|-------------|--------------|-----------------|---|----------------|---|-----|-----------------|-------------------|-----------------------------------------------------------------------------------------------|
| Building 16 - Suite A | 6,565       | 665          | 0               | 1 | 0              | 0 | 18' | \$.42           | \$.75             | 665 SF office available on opposite end of building. Can be leased as storage with no office. |
| OFFICE SPACE          | TOTAL<br>SF | OFFICE<br>SF | DIVISIBLE<br>TO |   |                |   |     |                 | RENT/SF<br>OFFICE |                                                                                               |
| Building 24 - Suite D | 9,000       | 9,000        | 6,000           |   |                |   |     |                 | \$1.10            | 2-story, 6,000 sf ofc w/ 3,000 sf expansion; Great location on Lakewood Dr SW.                |