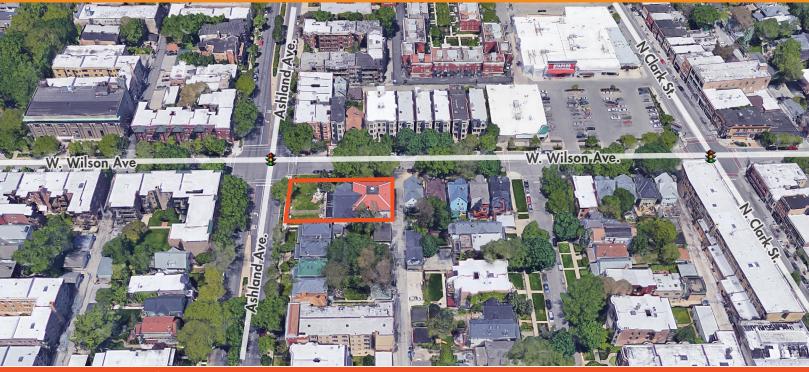

### 1521 W. WILSON AVE. - CHICAGO, IL 60640

#### **PROPERTY FEATURES**

- 14,100<u>+</u> Total SF
- 2 Stories w/ a Basement
- 0.314+ Acres
- 7<u>+</u> Bedrooms
- 2 Meeting Rooms
- Zoning RS-3
- Signalized Intersection SE corner of Wilson Ave.
   and Ashland Ave.