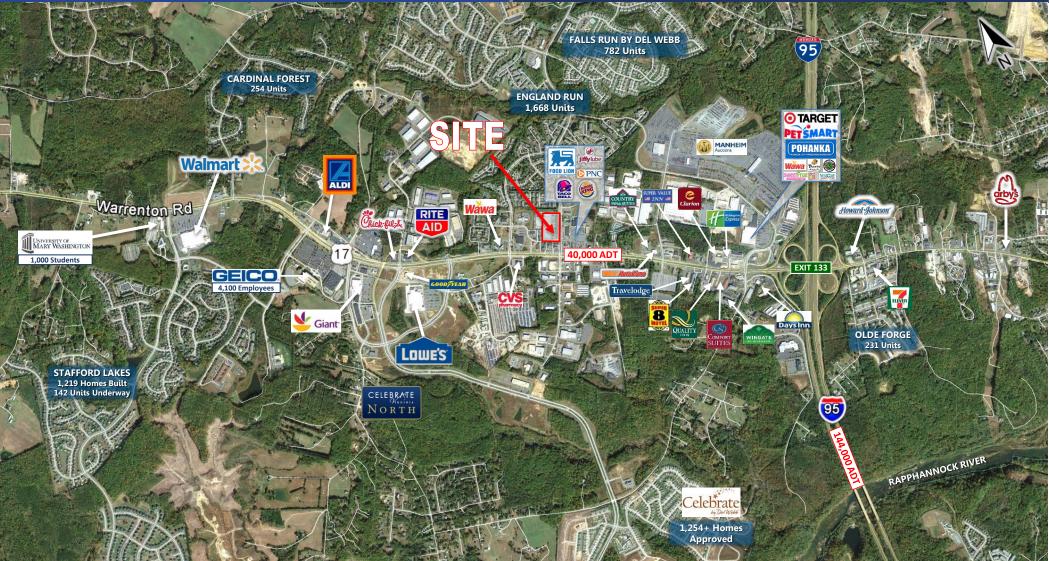

29 135 Vinny's Pizzeria 3,753 191330 9 99 5 137 Fish and Chips Restaurant 1,880 17 AT 139 Dentist (Susan Ahmadiyar) 2,068 145 Dollar General 8,417 **147 AVAILABLE** 2,850 149 Juanita Pupuseria 2,850

#### CBCElite.com / CBCWorldwide.com

Coldwell Banker Commercial and the Coldwell Banker Commercial Logo are registered service marks licensed to Coldwell Banker Real Estate LLC. Each Office is Independently Owned and Operated.





#### **AERIAL EXHIBIT**

20 Plantation Drive - Fredericksburg, Virginia 22406



## CBCElite.com / CBCWorldwide.com

Coldwell Banker Commercial and the Coldwell Banker Commercial Logo are registered service marks licensed to Coldwell Banker Real Estate LLC. Each Office is Independently Owned and Operated.



## SPRING KNOLL PLAZA

1

#### **AERIAL PROXIMITY MAP**



### CBCElite.com / CBCWorldwide.com

CONTACT:

MAGNOLIA MARTIN JONATHAN GARDNER I mmartin@cbecommercial.com I 540.903.0072 I jgardner@cbecommercial.com I 540.840.4901