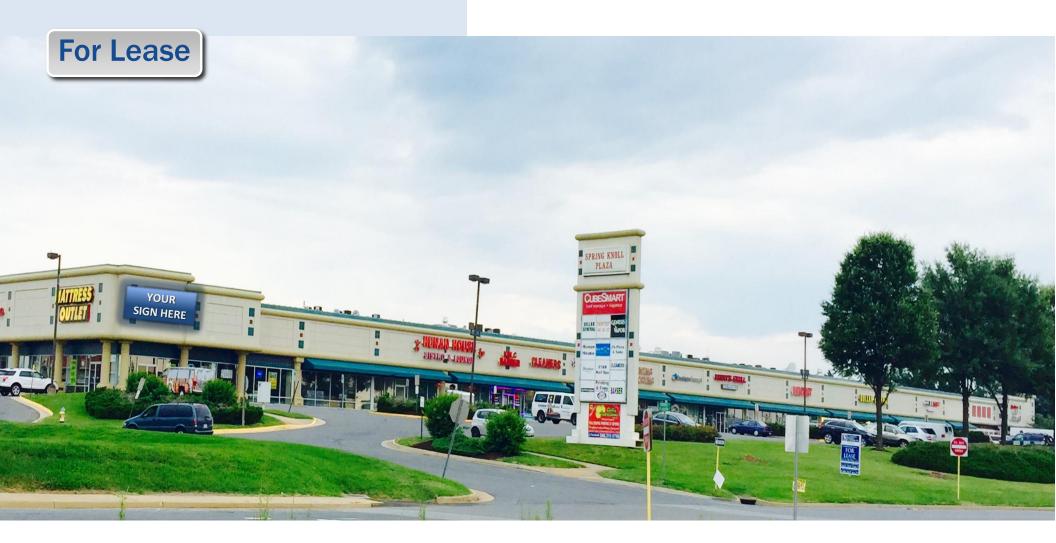

#### **RETAIL SPACES AVAILABLE FROM 1,504 SF to 4,941 SF**

CBCElite.com / CBCWorldwide.com

# 20 Plantation Drive · Fredericksburg, VA 22406

## SPRING KNOLL PLAZA

20 Plantation Drive • Fredericksburg, Virginia 22406

#### FOR MORE DETAILS CONTACT:

**MAGNOLIA MARTIN** JONATHAN GARDNER Immartin@cbecommercial.com l jgardner@cbecommercial.com

540.903.0072 540.840.4901

**RETAIL SPACES AVAILABLE FROM 1,256 SF to 4,941 SF** 