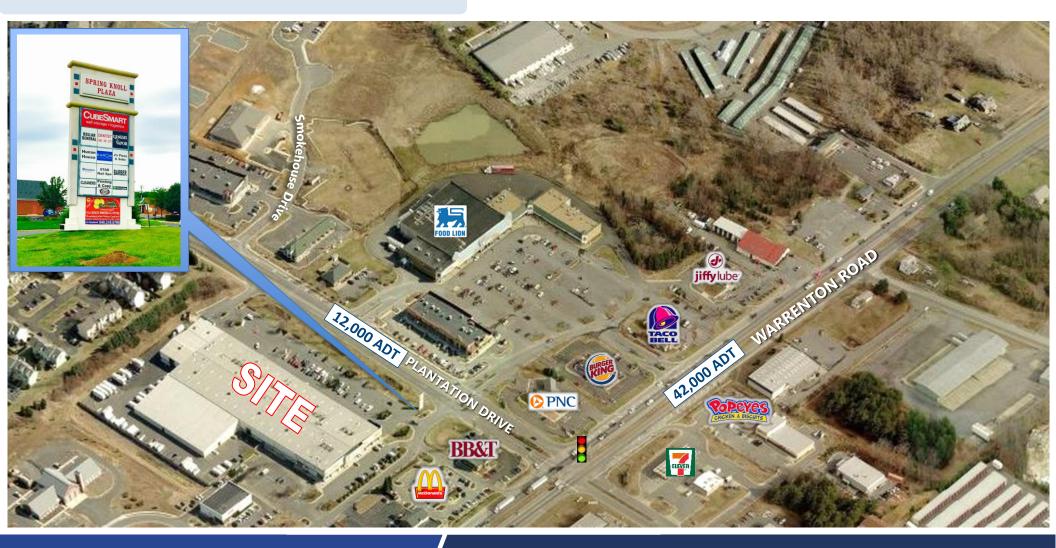

### **PROPERTY DETAILS:**

**RENTAL RATE: \$13.50 PSF/NNN** 

- Multiple retail spaces available for lease in a well established retail center, including one fully built out restaurant space
- Located at the entrance to England Run & Falls Run with over 2,400 housing units
- Directly off of Route 17 / Warrenton Road & Approximately 1 1/4 miles from Interstate 95
- Combined traffic count at intersection of Plantation Drive & Route 17: 54.000 ADT
- Close proximity to Geico Regional HQ with roughly 4,000 Employees

#### **AERIAL EXHIBIT**

20 Plantation Drive - Fredericksburg, Virginia 22406