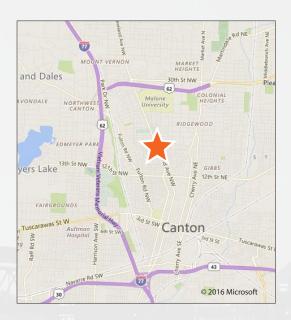

### For Sale or Lease - 3,384 SF Office Building Near Downtown, I-77/Route 62

### **PRICE & RATE REDUCED**



### 1645 Cleveland Avenue NW, Canton, OH 44703





#### **PROPERTY OVERVIEW**

- · 3,384 SF, 2-Story Office Building
- 2 Separate Entrances
- 8 Offices plus Reception/Lobby Areas
- 2 Restrooms & 2 Kitchens
- · Brick with Terra Cotta Roof
- · 8 Parking Spaces plus 2-Car Garage
- · Bus Stop in front
- Air Conditioned
- Unique Tile Work & Custom Finished Carpentry
- · Close to Downtown Canton, I-77/Route 62

Offered for Sale at: was: \$145,900 now: \$135,900

Lease Rate: was: \$6.90/SF, Modified Net

now: \$800/month, per floor (2 floors)

John (Jack) Streb 330.705.7478
JohnStreb@HannaCRE.com

# For Sale or Lease - 3,384 SF Office Building Near Downtown, I-77/Route 62















# For Sale or Lease - 3,384 SF Office Building Near Downtown, I-77/Route 62