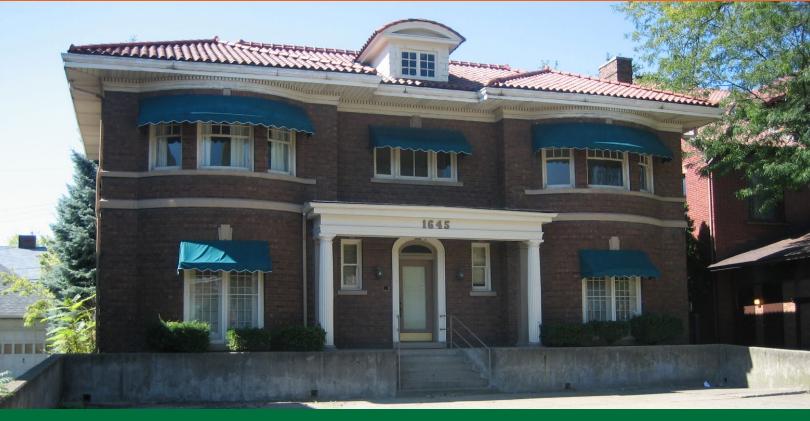

### 1645 Cleveland Avenue NW, Canton, OH 44703

#### **PROPERTY OVERVIEW**

- · 3,384 SF, 2-Story Office Building
- 2 Separate Entrances
- 8 Offices plus Reception/Lobby Areas
- 2 Restrooms & 2 Kitchens
- · Brick with Terra Cotta Roof
- · 8 Parking Spaces plus 2-Car Garage
- · Bus Stop in front
- Air Conditioned
- Unique Tile Work & Custom Finished Carpentry
- · Close to Downtown Canton, I-77/Route 62