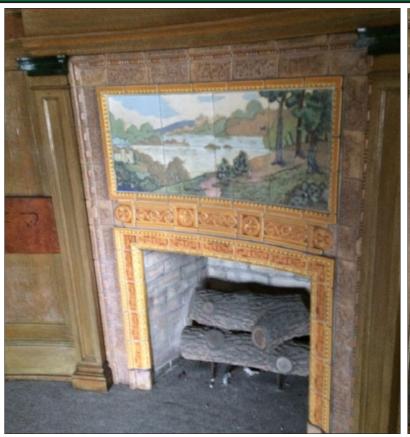

#### **PROPERTY OVERVIEW**

- · 3,384 SF, 2-Story Office Building
- 2 Separate Entrances
- 8 Offices plus Reception/Lobby Areas
- 2 Restrooms & 2 Kitchens
- · Brick with Terra Cotta Roof
- · 8 Parking Spaces plus 2-Car Garage
- · Bus Stop in front
- Air Conditioned
- Unique Tile Work & Custom Finished Carpentry
- · Close to Downtown Canton, I-77/Route 62