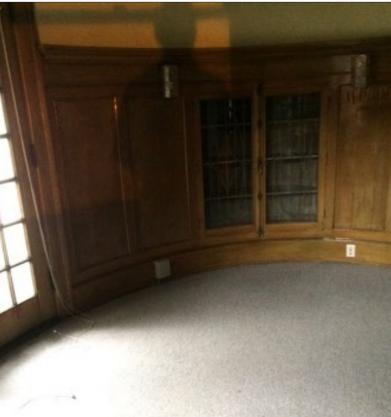

#### **PROPERTY OVERVIEW**

- · 3,384 SF, 2-Story Office Building
- 2 Separate Entrances
- 8 Offices plus Reception/Lobby Areas
- 2 Restrooms & 2 Kitchens
- · Brick with Terra Cotta Roof
- · 8 Parking Spaces plus 2-Car Garage
- · Bus Stop in front
- Air Conditioned
- Unique Tile Work & Custom Finished Carpentry
- · Close to Downtown Canton, I-77/Route 62