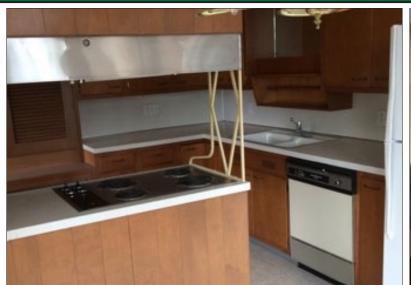

#### **PROPERTY OVERVIEW**

- · 3,384 SF, 2-Story Office Building
- 2 Separate Entrances
- 8 Offices plus Reception/Lobby Areas
- 2 Restrooms & 2 Kitchens
- · Brick with Terra Cotta Roof
- · 8 Parking Spaces plus 2-Car Garage
- · Bus Stop in front
- Air Conditioned
- Unique Tile Work & Custom Finished Carpentry
- · Close to Downtown Canton, I-77/Route 62