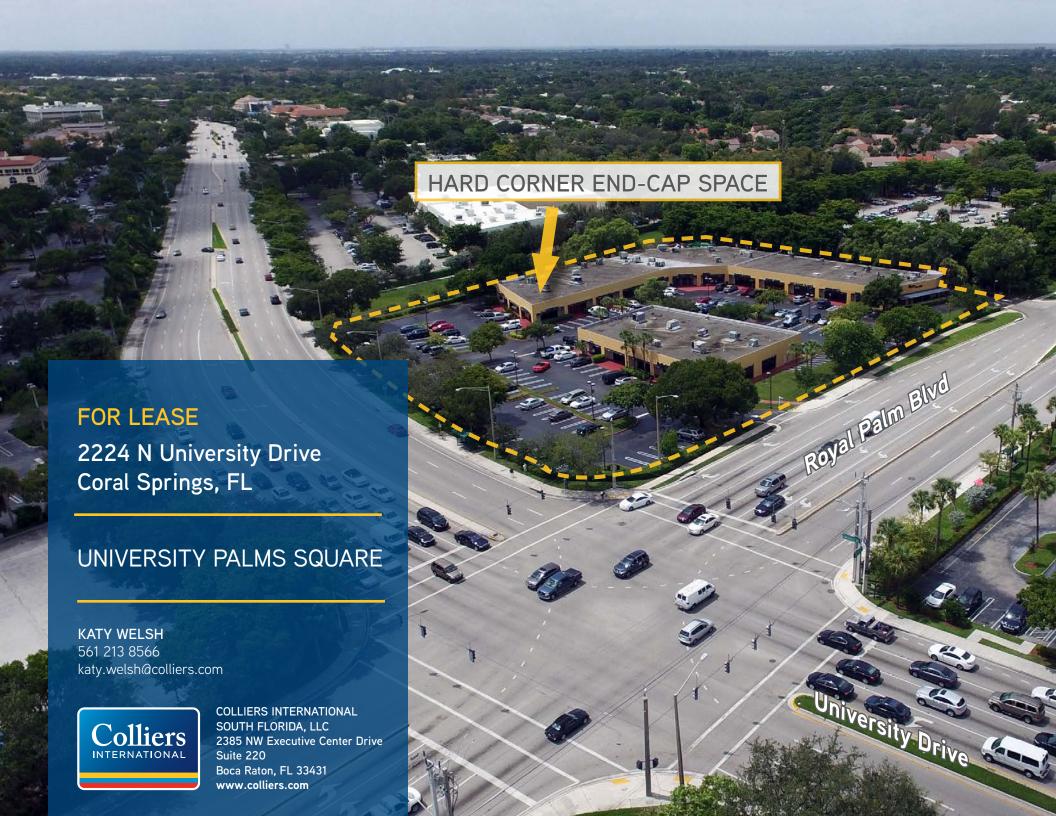

## **FOR LEASE**

# 2224 N University Drive, Coral Springs, FL

#### LOCATION DETAILS

University Palms Square is a nationally anchored neighborhood center positioned at the southwest corner of University Drive and Royal Palm Boulevard, one the busiest intersections in Coral Springs. Deemed one of the Best Places to Live by Broward New Times and CNN Money, the City of Coral Springs is continuing its fast-paced growth and this is the ideal opportunity for any savvy business owner to establish themselves in an endcap space to serve the residents in the surrounding area.

### **HIGHLIGHTS**

- > ±4,407 SF end cap space available
- > Space can be divided
- > Situated on a busy, signalized intersection
- > Traffic counts of ±46,000 vehicles per day
- > Frontage on University Drive
- > Highly visible location with three access points
- Minutes to Sawgrass Expressway
- > Parking ratio of 5.00/1,000 SF
- > Nationally anchored retail center
- > Zoning allows for multiple uses
- > Ideal for optometry business or urgent care
- > Positioned in one of the fastest growing cities in South Florida
- > Rental Rate: \$45.00 PSF NNN plus \$7.25 CAM