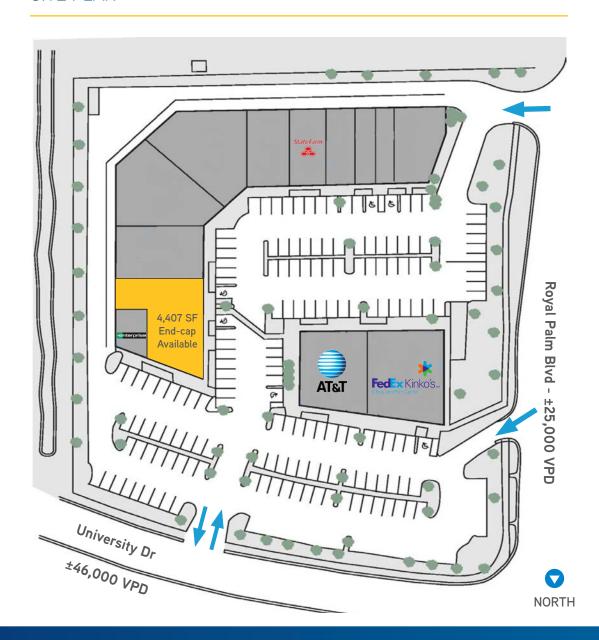

## SITE PLAN

## **TENANT ROSTER**

| SUITE         | TENANT                          | SF    |
|---------------|---------------------------------|-------|
| 2200          | FedEx/Kinko's                   | 5,577 |
| 2204          | AT&T                            | 4,150 |
| 2224          | VACANT                          | 4,407 |
| 2222          | Enterprise Rent-a-Car           | 1,512 |
| 2226-<br>2228 | Wechsel Chiropractic<br>Center  | 3,304 |
| 2230          | Signet Diagnostics              | 5,268 |
| 2232A         | Center for Family<br>Counseling | 3,000 |
| 2232B         | Dr. Buitrago, Dentist           | 2,268 |
| 2234          | Dance Studio                    | 2,200 |
| 2236          | State Farm Insurance            | 2,170 |
| 2238          | Dry Clean & Save                | 2,160 |
| 2242          | Zounds Hearing Aid              | 1,225 |
| 2244          | Golden Path Yoga                | 1,185 |
| 2246          | Eleganza Salon & Spa            | 2,400 |