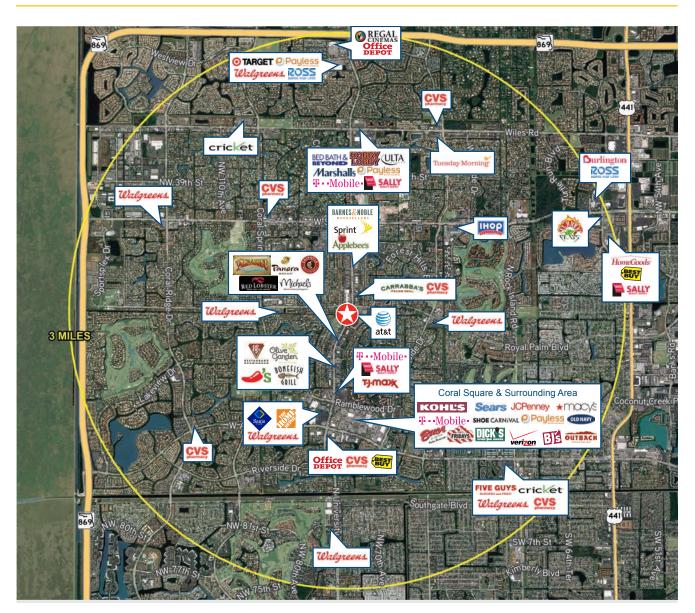

26-<br>2228 | Wechsel Chiropractic<br>Center  | 3,304 |
| 2230          | Signet Diagnostics              | 5,268 |
| 2232A         | Center for Family<br>Counseling | 3,000 |
| 2232B         | Dr. Buitrago, Dentist           | 2,268 |
| 2234          | Dance Studio                    | 2,200 |
| 2236          | State Farm Insurance            | 2,170 |
| 2238          | Dry Clean & Save                | 2,160 |
| 2242          | Zounds Hearing Aid              | 1,225 |
| 2244          | Golden Path Yoga                | 1,185 |
| 2246          | Eleganza Salon & Spa            | 2,400 |



COLLIERS INTERNATIONAL
2385 NW Executive Center Drive
Suite 220
Boca Raton, FL 33431
www.colliers.com

## **FOR LEASE**

# 2224 N University Drive, Coral Springs, FL

### RETAILER MAP - 3 MILE RADIUS





### **CONTACT US**

KATY WELSH SENIOR VICE PRESIDENT 561 213 8566 katy.welsh@colliers.com

This document/email has been prepared by Colliers International for advertising and general information only. Colliers International makes no guarantees, representations or warranties of any kind, expressed or implied, regarding the information including, but not limited to, warranties of content, accuracy and reliability. Any interested party should undertake their own inquiries as to the accuracy of the information. Colliers International excludes unequivocally all inferred or implied terms, conditions and warranties arising out of this document and excludes all liability for loss and damages arising there from. This publication is the copyrighted property of Colliers International and /or its