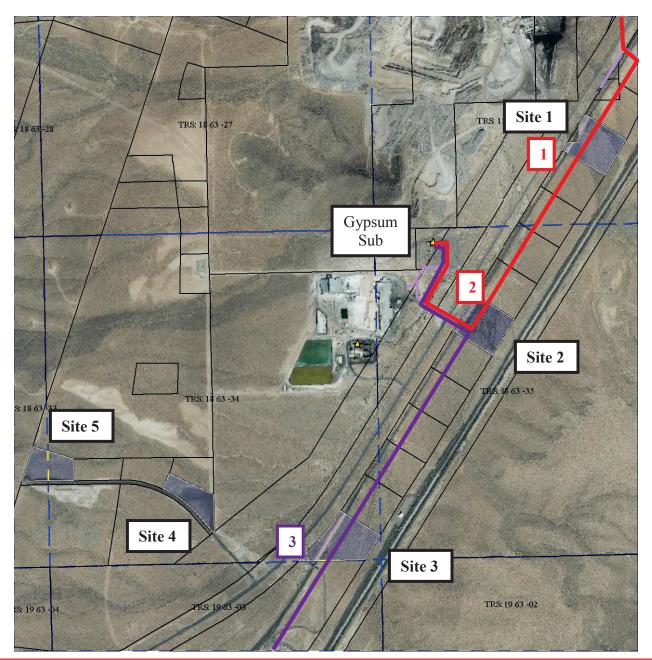

## Service from GYP1208 - 418 KVA

- 1. Install any intercept DF-9's as required. If a feeder extension and new fuse cabinet are needed, please contact Distribution Planning for a revision to this planning memo.
- 2. Serve Site 1 from the source feeder from around location (1).
- 3. Serve Site 2 from the source feeder from around location (2).

## Service from GYP1210 - 627 KVA

- 4. Install any intercept DF-9's as required. If a feeder extension and new fuse cabinet are needed, please contact Distribution Planning for a revision to this planning memo.
- 5. Serve Site 3, 4, and 5 from the source feeder from around location (3).