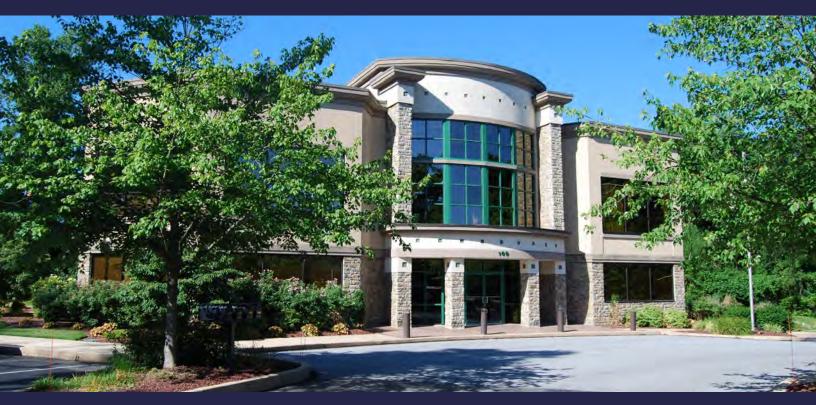

#### **FEATURES:**

Building Size: 35,544 SF

Available: First Floor: 1,691 SF

Building Elegant atrium lobby

Features: Full-height windows

9' ceiling height Solid core doors High end finishes

Fully insulated interior walls

Amenities: Restaurants, banks, shopping,

and recreation nearby

Adjacent to Chester Valley Trail Public Bus & Rail Transportation

is available

**BUILDING:** Prestigious 2-story, 35,544 square foot, Class A office building located on Route 30, next to The Oaklands Corporate Center. This building is surrounded by mature trees; featuring a beautiful stone and dryvit façade with an impressive 2-story glass atrium lobby.