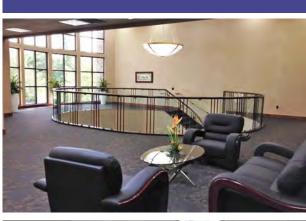

Amenities: Restaurants, banks, shopping,

and recreation nearby

Adjacent to Chester Valley Trail Public Bus & Rail Transportation

is available

**BUILDING:** Prestigious 2-story, 35,544 square foot, Class A office building located on Route 30, next to The Oaklands Corporate Center. This building is surrounded by mature trees; featuring a beautiful stone and dryvit façade with an impressive 2-story glass atrium lobby.