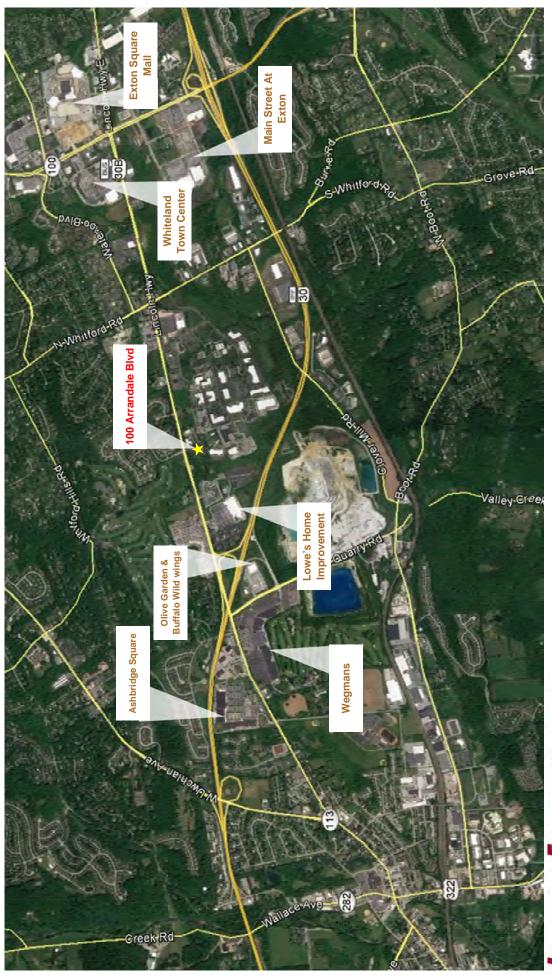

**Location:** Route 30 and Arrandale Blvd at lighted intersection, easy access to Route 30 Bypass and minutes to Routes 100, 202, and The PA Turnpike.

# Location 100 Arrandale Blvd, Exton, PA