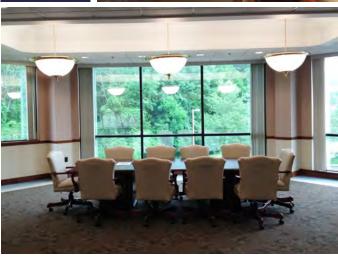

#### **FEATURES:**

Building Size: 35,544 SF

Available: First Floor: 1,691 SF

Building Elegant atrium lobby

Features: Full-height windows

9' ceiling height Solid core doors High end finishes

Fully insulated interior walls

Amenities: Restaurants, banks, shopping,

and recreation nearby

Adjacent to Chester Valley Trail Public Bus & Rail Transportation

is available

**BUILDING:** Prestigious 2-story, 35,544 square foot, Class A office building located on Route 30, next to The Oaklands Corporate Center. This building is surrounded by mature trees; featuring a beautiful stone and dryvit façade with an impressive 2-story glass atrium lobby.