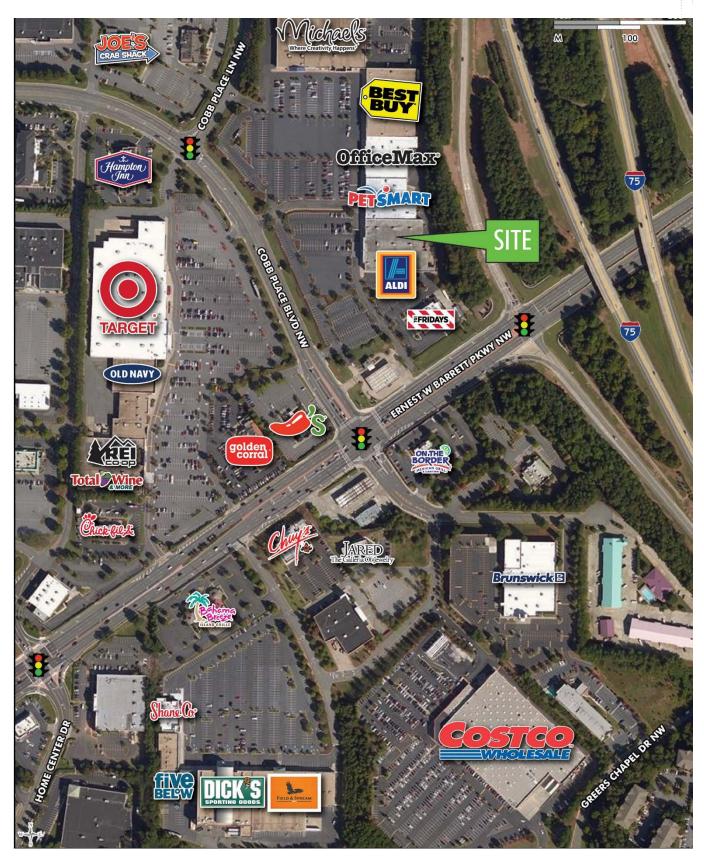

## PROPERTY INFO

- + Multiple access points to property with easy access to a traffic light
- + Approximately 20,623 square feet
- + Rental rate: \$20.00 PSF net of expenses
- + Ample parking
- + Quality co-tenants: Best Buy, Michael's, Office Max, PetSmart and future Aldi
- + Secure loading dock
- + Quality retail surrounds the property
- + Excellent traffic count 58,600 ADT on Ernest Barrett Parkway

# Barrett Place