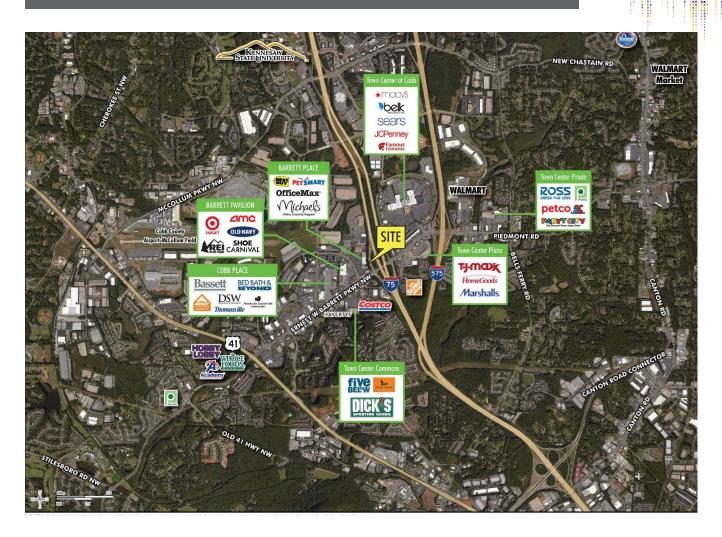

## PROPERTY INFO

- + Multiple access points to property with easy access to a traffic light
- + Approximately 20,623 square feet
- + Rental rate: \$20.00 PSF net of expenses
- + Ample parking
- + Quality co-tenants: Best Buy, Michael's, Office Max, PetSmart and future Aldi
- + Secure loading dock
- + Quality retail surrounds the property
- + Excellent traffic count 58,600 ADT on Ernest Barrett Parkway