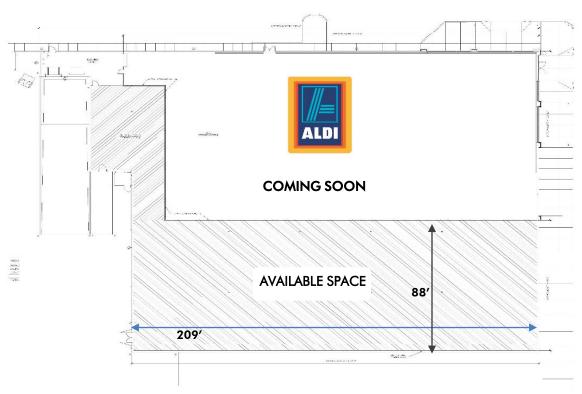

## Barrett Place

| ADJACENT TENNANT AREA SUMMARY |            |                   |  |  |
|-------------------------------|------------|-------------------|--|--|
| AREAS                         | ALDI SPACE | ADJACENT<br>SPACE |  |  |
| MERCANTILE                    | 13,141 SF  | 17,151 SF         |  |  |
| STORAGE/STOCK                 | 7,457 SF   | 2,534 SF          |  |  |
| LOADING (SHARED)              | 356 SF     | 356 SF            |  |  |
| TOTAL                         | 20,954 SF  | 20,041 SF         |  |  |