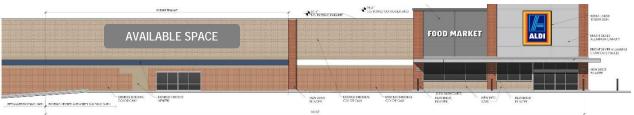

## Barrett Place

| ADJACENT TENNANT AREA SUMMARY |            |                   |  |  |
|-------------------------------|------------|-------------------|--|--|
| AREAS                         | ALDI SPACE | ADJACENT<br>SPACE |  |  |
| MERCANTILE                    | 13,141 SF  | 17,151 SF         |  |  |
| STORAGE/STOCK                 | 7,457 SF   | 2,534 SF          |  |  |
| LOADING (SHARED)              | 356 SF     | 356 SF            |  |  |
| TOTAL                         | 20,954 SF  | 20,041 SF         |  |  |