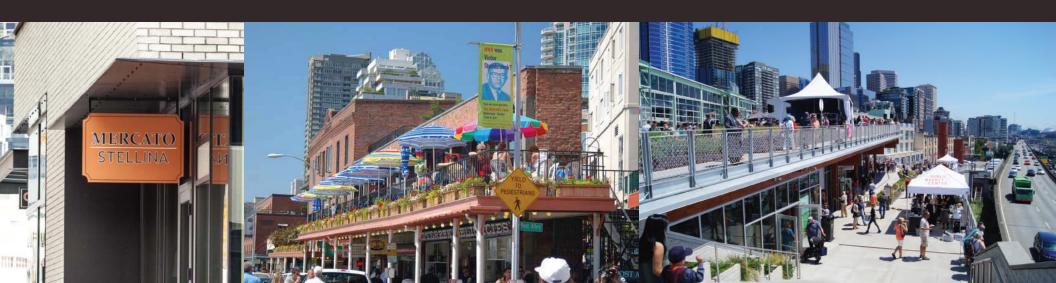

#### SEATTLE

One of a kind opportunity, located directly adjacent to the renowned Pike Place Market and the recent market expansion. With over 10 million visitors a year at Pike Place Market, and close to a million cruise ship passengers, the site is ideally situated directly between these two powerful attractions. Marketplace I and II consist of over 120,000 SF of office space with access to over 400 parking stalls.

Join new restaurants Mercato Stellina and Aerlume by Fire & Vine Hospitality.