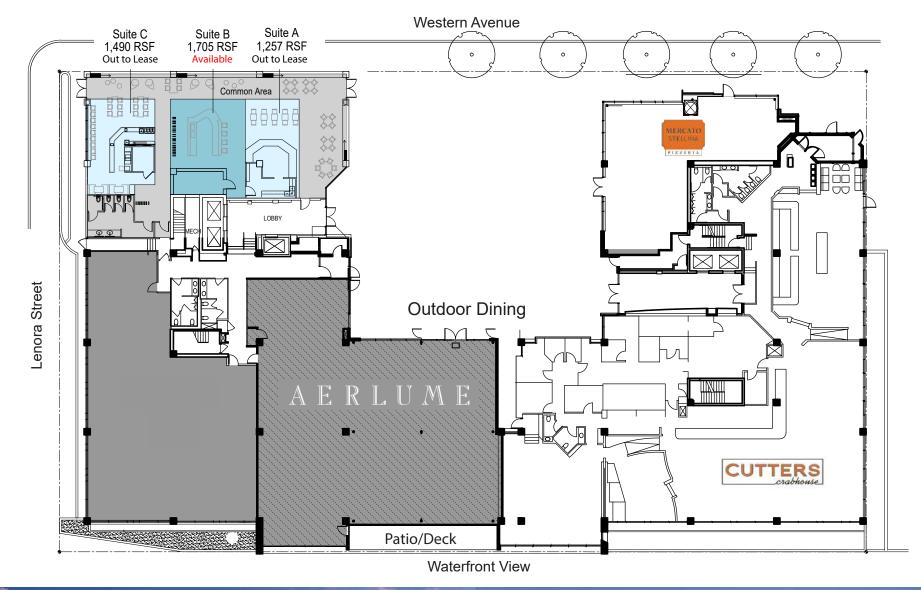

Join new restaurants Mercato Stellina and Aerlume by Fire & Vine Hospitality.

#### SPACE AVAILABLE

Size Suite A 1,257 SF (out to lease)

Suite B 1,705 SF

Suite C 1,490 SF (out to lease)

Rent \$52.00 PSF NNN

■ NNN's \$10.17 PSF

\* Not able to vent

\* Cannot accomodate Italian or seafood forward concept