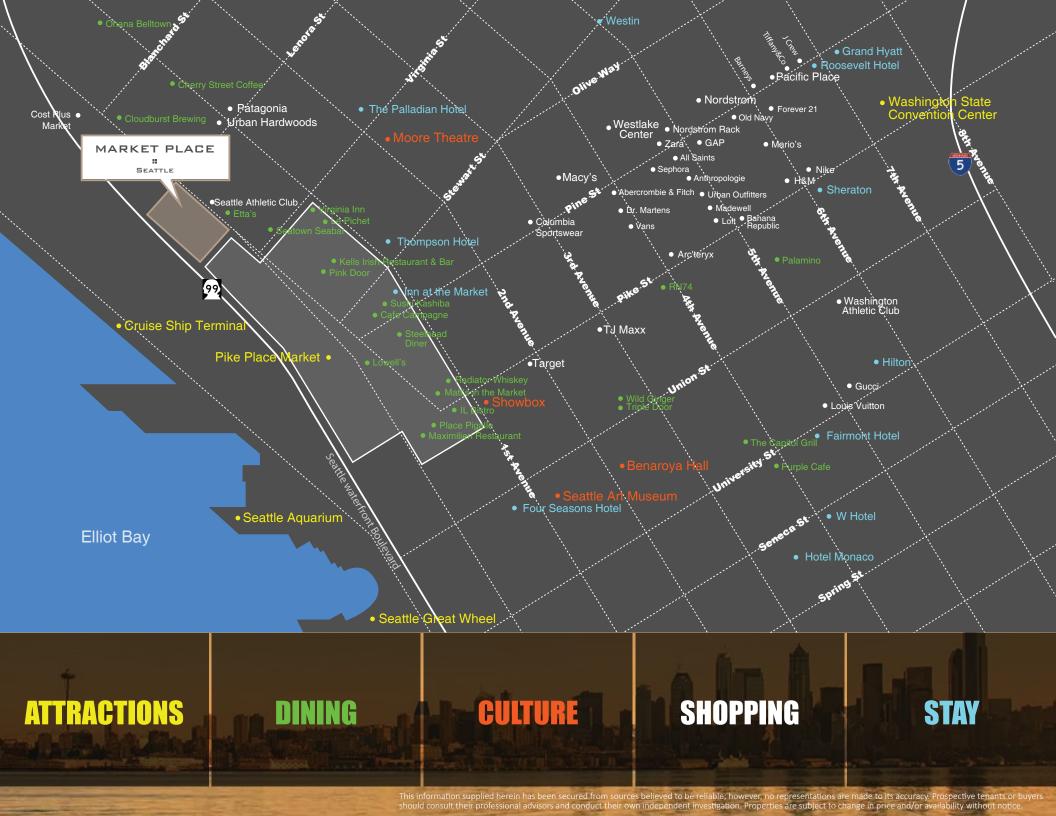

#### SEATTLE

One of a kind opportunity, located directly adjacent to the renowned Pike Place Market and the recent market expansion. With over 10 million visitors a year at Pike Place Market, and close to a million cruise ship passengers, the site is ideally situated directly between these two powerful attractions. Marketplace I and II consist of over 120,000 SF of office space with access to over 400 parking stalls.