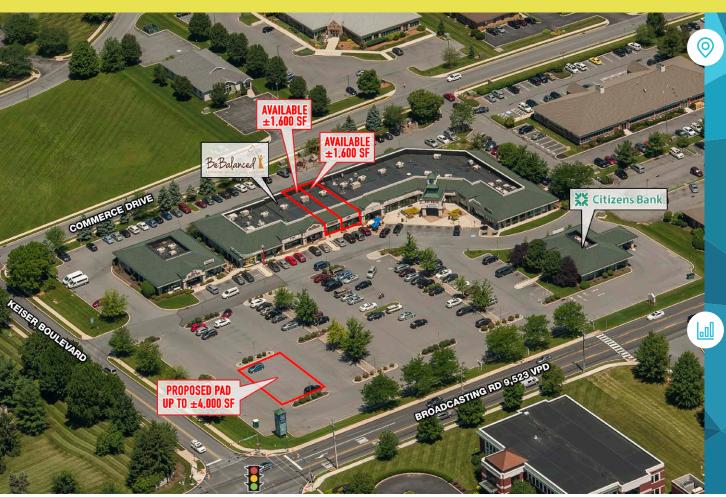

# **90 COMMERCE DRIVE**

WYOMISSING, PA

±1.600 - 3.200 SF AVAILABLE FOR LEASE

property highlights.

- Inline space and pad available
- Located in the center of several office centers including Commerce Office Center and Westview Office Park
- Local retailers include: KOHLS

BROADCASTING ROAD TRAFFIC COUNT: 9,523 VPD \*ESRI 2016