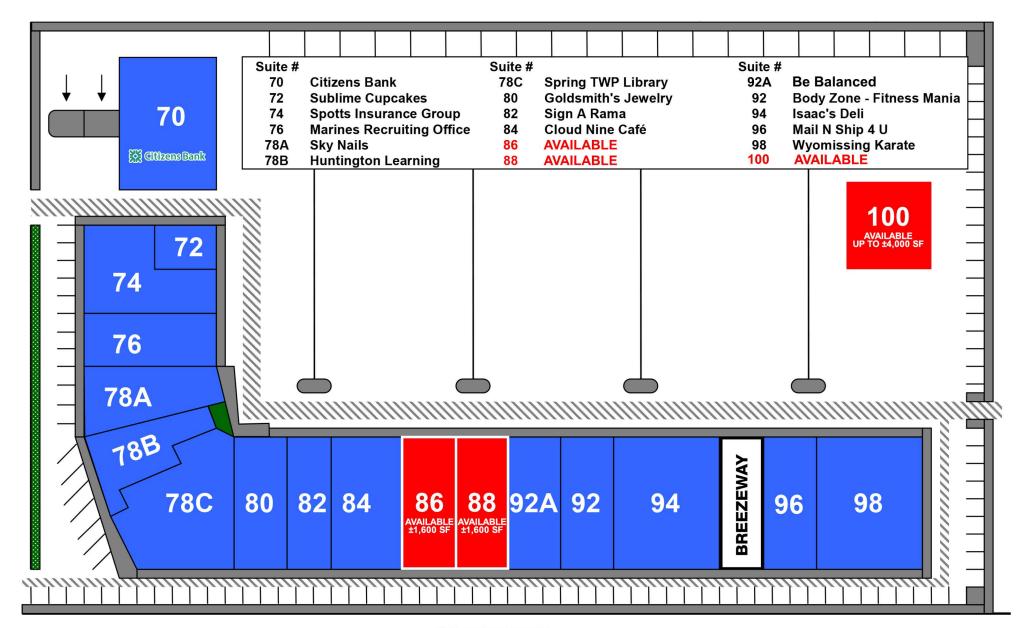

# **90 COMMERCE DRIVE**

WYOMISSING, PA

±1.600 - 3.200 SF AVAILABLE FOR LEASE

property highlights.

- Inline space and pad available
- Located in the center of several office centers including Commerce Office Center and Westview Office Park
- Local retailers include: KOHLS