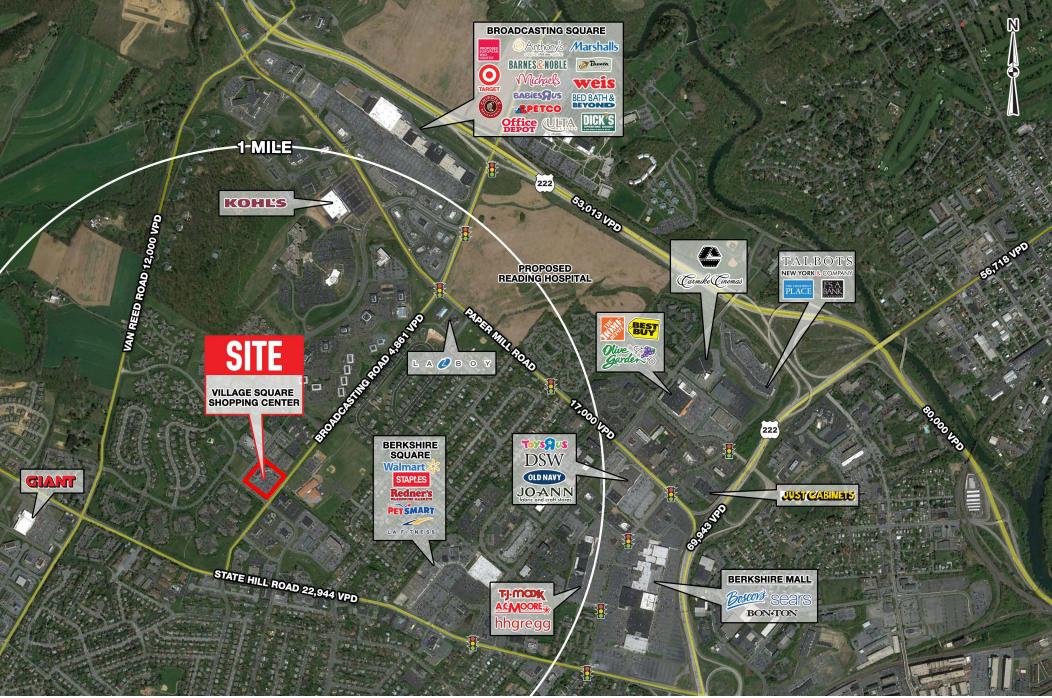

# **90 COMMERCE DRIVE**

WYOMISSING, PA

±1.600 - 3.200 SF AVAILABLE FOR LEASE

property highlights.

- Inline space and pad available
- Located in the center of several office centers including Commerce Office Center and Westview Office Park
- Local retailers include: KOHLS

Walmart > < Redner's WAREHOUSE MARKETS

LAZBOY