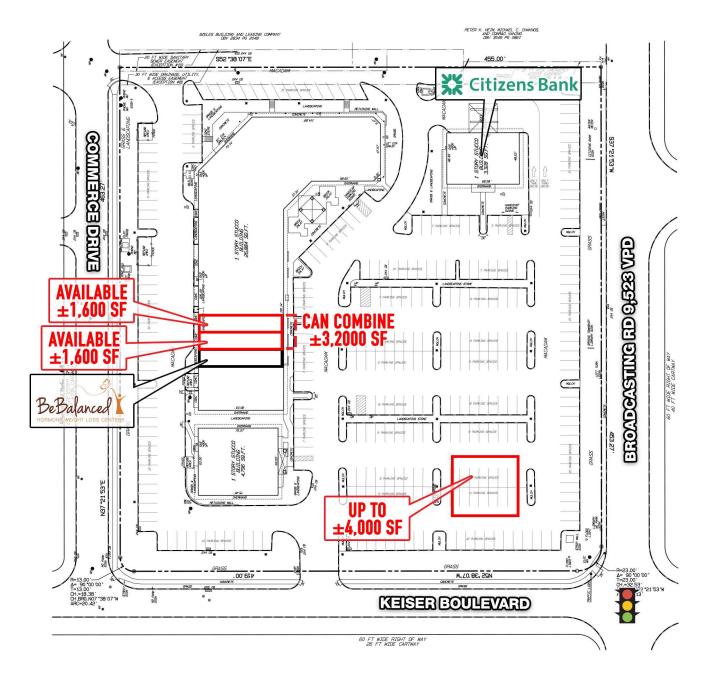

# **90 COMMERCE DRIVE**

WYOMISSING, PA

±1.600 - 3.200 SF AVAILABLE FOR LEASE

property highlights.

- Inline space and pad available
- Located in the center of several office centers including Commerce Office Center and Westview Office Park
- Local retailers include: KOHLS

BROADCASTING ROAD TRAFFIC COUNT: 9,523 VPD \*ESRI 2016