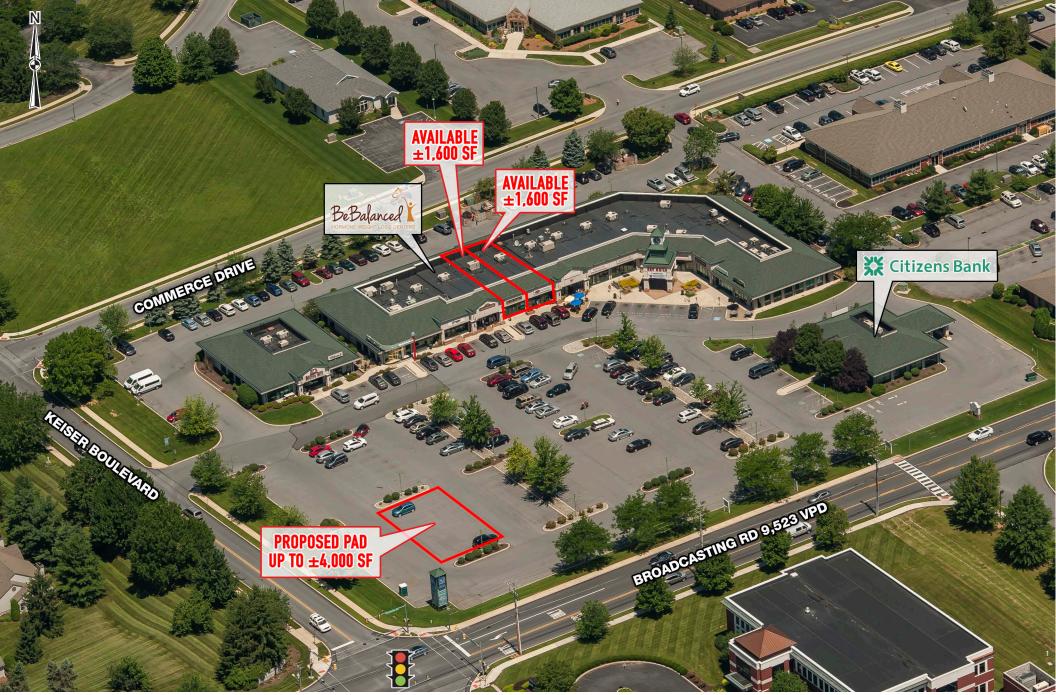

# **90 COMMERCE DRIVE**

WYOMISSING, PA

±1.600 - 3.200 SF AVAILABLE FOR LEASE

property highlights.

- Inline space and pad available
- Located in the center of several office centers including Commerce Office Center and Westview Office Park
- Local retailers include: KOHLS

BROADCASTING ROAD TRAFFIC COUNT: 9,523 VPD \*ESRI 2016