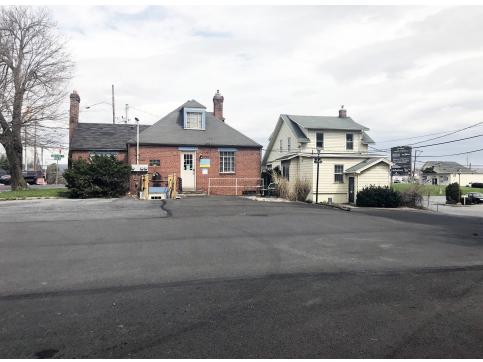

## **PROPERTY HIGHLIGHTS**

- 1,200 SF of office/retail space in free-standing building on extremely busy Jonestown Road/ Rt. 22
- Frontage on Jonestown Road with parking in rear.
- Great signage and traffic count.
- Highly desired retail corridor.
- 30,000 VPD.