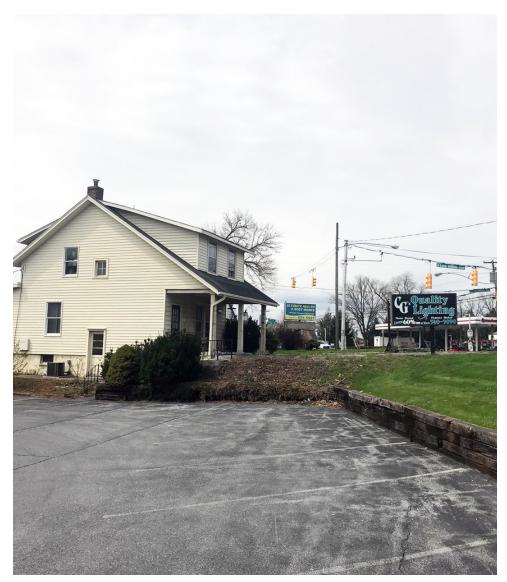

## **PROPERTY HIGHLIGHTS**

- 1,200 SF of office/retail space in free-standing building on extremely busy Jonestown Road/ Rt. 22
- Frontage on Jonestown Road with parking in rear.
- Great signage and traffic count.
- Highly desired retail corridor.
- 30,000 VPD.