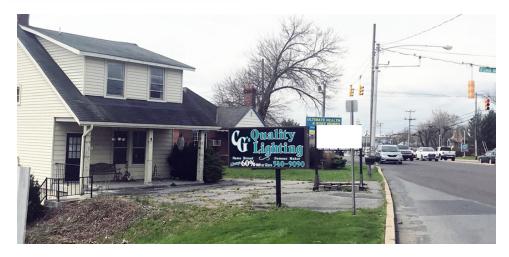

## **PROPERTY HIGHLIGHTS**

- 1,200 SF of office/retail space in free-standing building on extremely busy Jonestown Road/ Rt. 22
- Frontage on Jonestown Road with parking in rear.
- Great signage and traffic count.
- Highly desired retail corridor.
- 30,000 VPD.