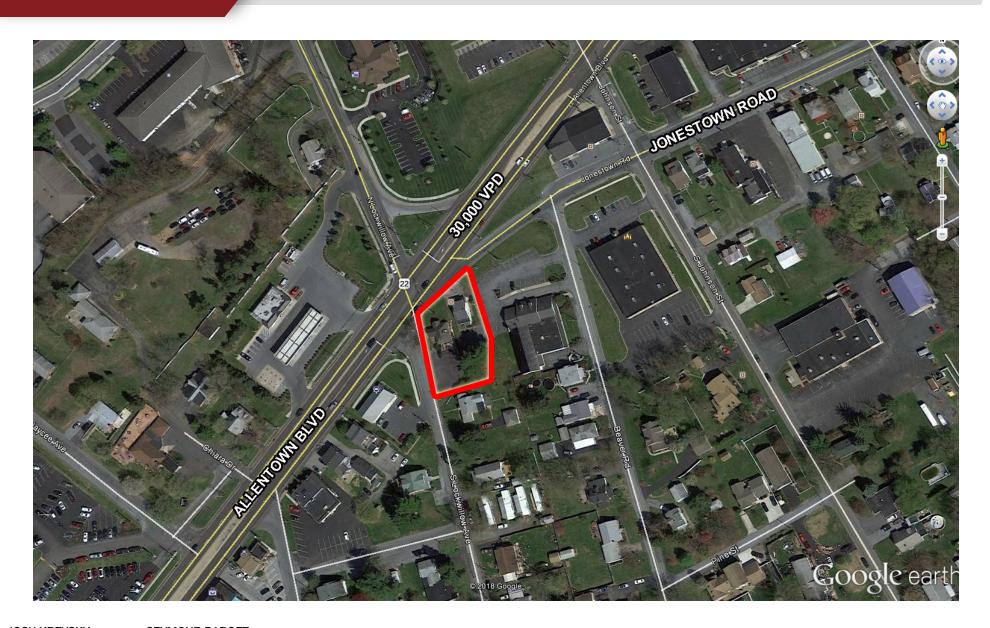

## **PROPERTY HIGHLIGHTS**

- 1,200 SF of office/retail space in free-standing building on extremely busy Jonestown Road/ Rt. 22
- Frontage on Jonestown Road with parking in rear.
- Great signage and traffic count.
- Highly desired retail corridor.
- 30,000 VPD.