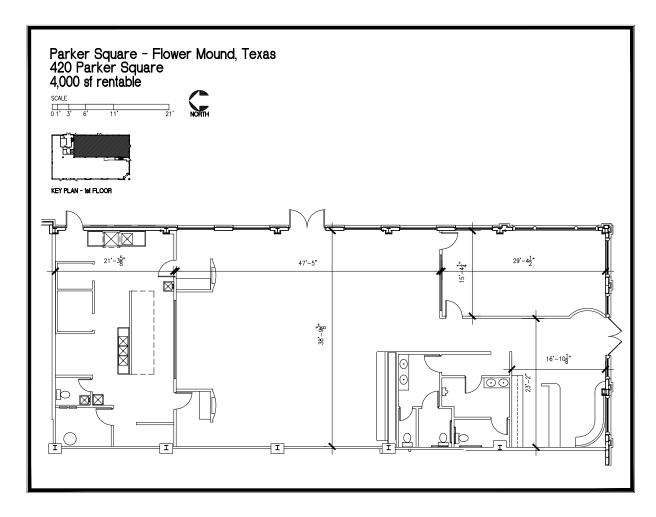

Base + NNNs (\$6/SF)

#### **HIGHLIGHTS:**

- Located off FM 1171 (Cross Timbers Road) with easy access to both I-35E and FM 2499 (Long Prairie Road)
- Surrounded by residential neighborhoods





### **FOR INFORMATION:**

Phyllis Garcia
972.899.1851 | Phyllis@BridgeRealtyTexas.com
www.BridgeRealtyTexas.com
400 Parker Square, Suite 270H | Flower Mound, TX 75028

This information is believed to be accurate, but no representation or warranty, express or implied, as to its accuracy or completeness is made by any party. The presentation of this property is submitted subject to errors, omissions, change of price or prior sale or lease, or withdrawal without notice.



### **PHOTOS**

420 Parker Square Flower Mound, TX













# **FLOOR AND SITE PLAN**

420 Parker Square Flower Mound, TX