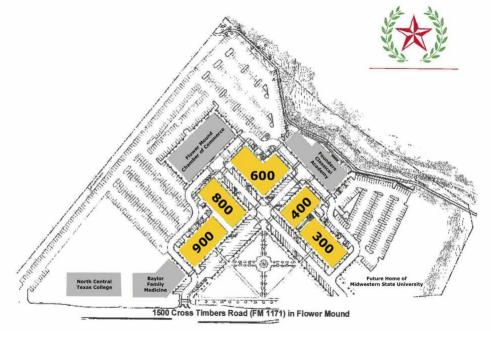

ase + NNNs (\$6/SF)

#### **HIGHLIGHTS:**

- Located off FM 1171 (Cross Timbers Road) with easy access to both I-35E and FM 2499 (Long Prairie Road)
- Surrounded by residential neighborhoods





### **FOR INFORMATION:**

Phyllis Garcia
972.899.1851 | Phyllis@BridgeRealtyTexas.com
www.BridgeRealtyTexas.com
400 Parker Square, Suite 270H | Flower Mound, TX 75028

This information is believed to be accurate, but no representation or warranty, express or implied, as to its accuracy or completeness is made by any party. The presentation of this property is submitted subject to errors, omissions, change of price or prior sale or lease, or withdrawal without notice.



### **PHOTOS**

420 Parker Square Flower Mound, TX













# **FLOOR AND SITE PLAN**

420 Parker Square Flower Mound, TX