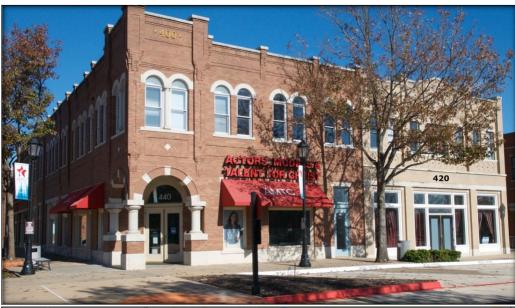

# **FOR LEASE - RESTAURANT SPACE**

420 Parker Square Flower Mound, TX

#### **ABOUT THIS SPACE:**

Retail space centrally located in the heart of Flower Mound in Parker Square.

Second-generation restaurant space.

Fixtures and some equipment available.

#### SIZE:

Suite 420 – 4,000 RSF (Former restaurant space)