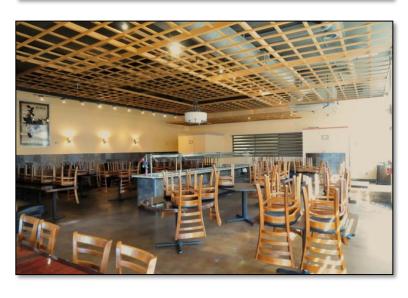

RSF (Former restaurant space)

#### **LEASE RATE:**

> \$17 - \$19/SF Base + NNNs (\$6/SF)

#### **HIGHLIGHTS:**

- Located off FM 1171 (Cross Timbers Road) with easy access to both I-35E and FM 2499 (Long Prairie Road)
- Surrounded by residential neighborhoods





### **FOR INFORMATION:**

Phyllis Garcia
972.899.1851 | Phyllis@BridgeRealtyTexas.com
www.BridgeRealtyTexas.com
400 Parker Square, Suite 270H | Flower Mound, TX 75028

This information is believed to be accurate, but no representation or warranty, express or implied, as to its accuracy or completeness is made by any party. The presentation of this property is submitted subject to errors, omissions, change of price or prior sale or lease, or withdrawal without notice.



### **PHOTOS**

420 Parker Square Flower Mound, TX













# **FLOOR AND SITE PLAN**

420 Parker Square Flower Mound, TX