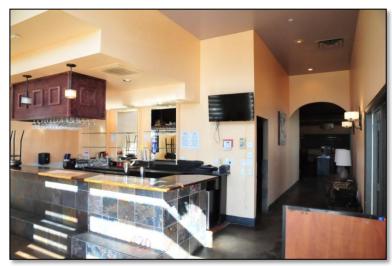

4,000 RSF (Former restaurant space)

#### **LEASE RATE:**

> \$17 - \$19/SF Base + NNNs (\$6/SF)

#### **HIGHLIGHTS:**

- Located off FM 1171 (Cross Timbers Road) with easy access to both I-35E and FM 2499 (Long Prairie Road)
- Surrounded by residential neighborhoods





### **FOR INFORMATION:**

Phyllis Garcia
972.899.1851 | Phyllis@BridgeRealtyTexas.com
www.BridgeRealtyTexas.com
400 Parker Square, Suite 270H | Flower Mound, TX 75028

This information is believed to be accurate, but no representation or warranty, express or implied, as to its accuracy or completeness is made by any party. The presentation of this property is submitted subject to errors, omissions, change of price or prior sale or lease, or withdrawal without notice.



### **PHOTOS**

420 Parker Square Flower Mound, TX













# **FLOOR AND SITE PLAN**

420 Parker Square Flower Mound, TX