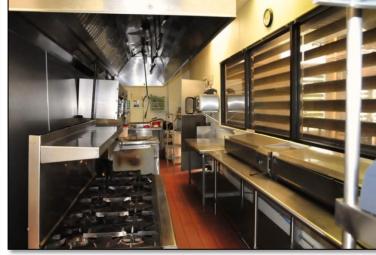

000 RSF (Former restaurant space)

#### **LEASE RATE:**

> \$17 - \$19/SF Base + NNNs (\$6/SF)

#### **HIGHLIGHTS:**

- Located off FM 1171 (Cross Timbers Road) with easy access to both I-35E and FM 2499 (Long Prairie Road)
- Surrounded by residential neighborhoods





### **FOR INFORMATION:**

Phyllis Garcia
972.899.1851 | Phyllis@BridgeRealtyTexas.com
www.BridgeRealtyTexas.com
400 Parker Square, Suite 270H | Flower Mound, TX 75028

This information is believed to be accurate, but no representation or warranty, express or implied, as to its accuracy or completeness is made by any party. The presentation of this property is submitted subject to errors, omissions, change of price or prior sale or lease, or withdrawal without notice.



### **PHOTOS**

420 Parker Square Flower Mound, TX













# **FLOOR AND SITE PLAN**

420 Parker Square Flower Mound, TX