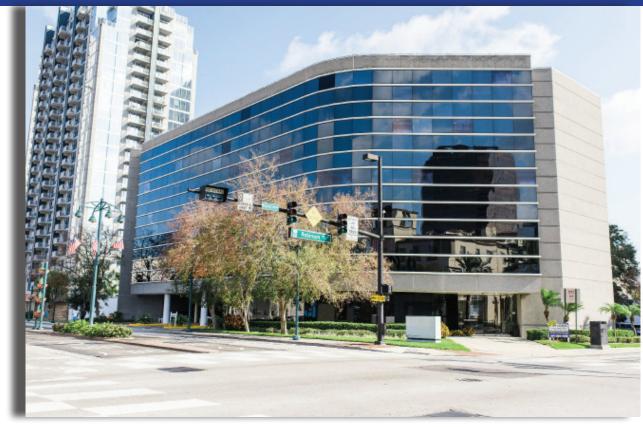

## Office Space For Lease Insight Credit Union Building

105 E Robinson St • Orlando, Fl. 32801

**SPACE:**Suite 503 - 1,299 Sq. Ft., **RATE:** \$26.00/ Sq. Ft., Full Service

## **FEATURES:**

- New Monument signage
  - On-site management
- Improvements negotiable
- Walk to Courthouse, lunch and Lake Eola
- Free visitor parking at building entrance
- Generous free parking in building garage (3/1000 RSF)
  - New lobby under renovation