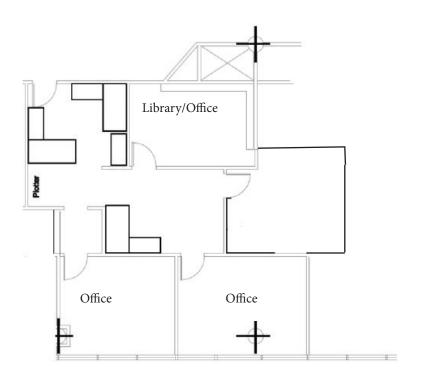

## 105 E Robinson St • Orlando, Fl. Floor Plan

**SUITE 503 1,299 RSF** 

Bill Bywater, CCIM 407•206•5736 email: bill@bywater.com