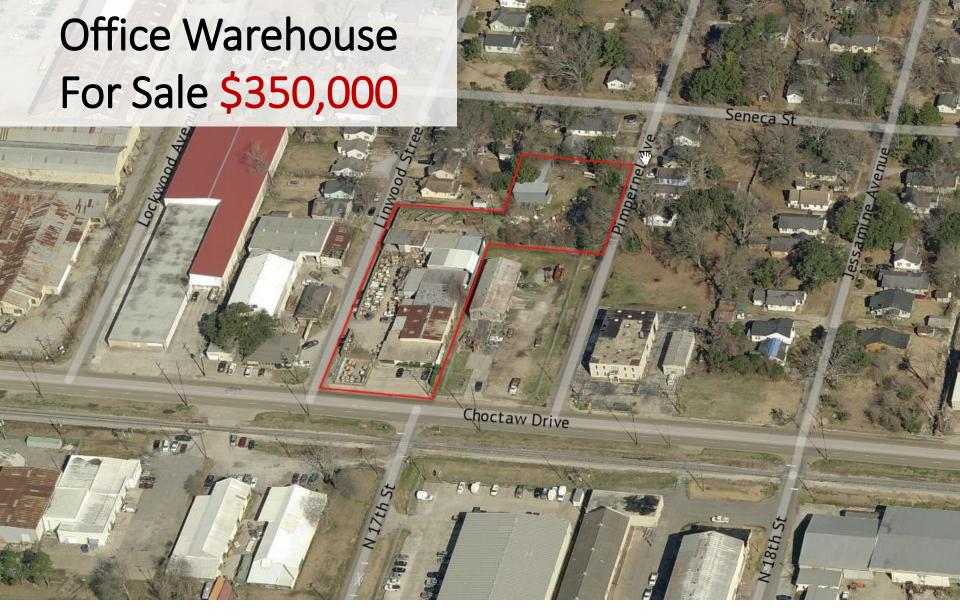

1675 Choctaw Drive Baton Rouge, LA

## **AERIALS**

LICENSED IN LOUISIANA. NO WARRANTY OR REPRESENTATION, EXPRESS OR IMPLIED, IS MADE AS TO THE ACCURACY OF THE INFORMATION CONTAINED HEREIN, AND THE SAME IS SUBMITTED SUBJECT TO ERRORS, OMISSIONS, CHANGE OF PRICE, RENTAL OR OTHER CONDITIONS, PRIOR SALE, LEASE OR FINANCING, OR WITHDRAWAL WITHOUT NOTICE, AND OF ANY SPECIAL LISTING CONDITIONS IMPOSED BY OUR PRINCIPALS NO WARRANTIES OR REPRESENTATIONS ARE MADE AS TO THE CONDITION OF THE PROPERTY OR ANY HAZARDS CONTAINED THEREIN ARE ANY TO BE IMPLIED