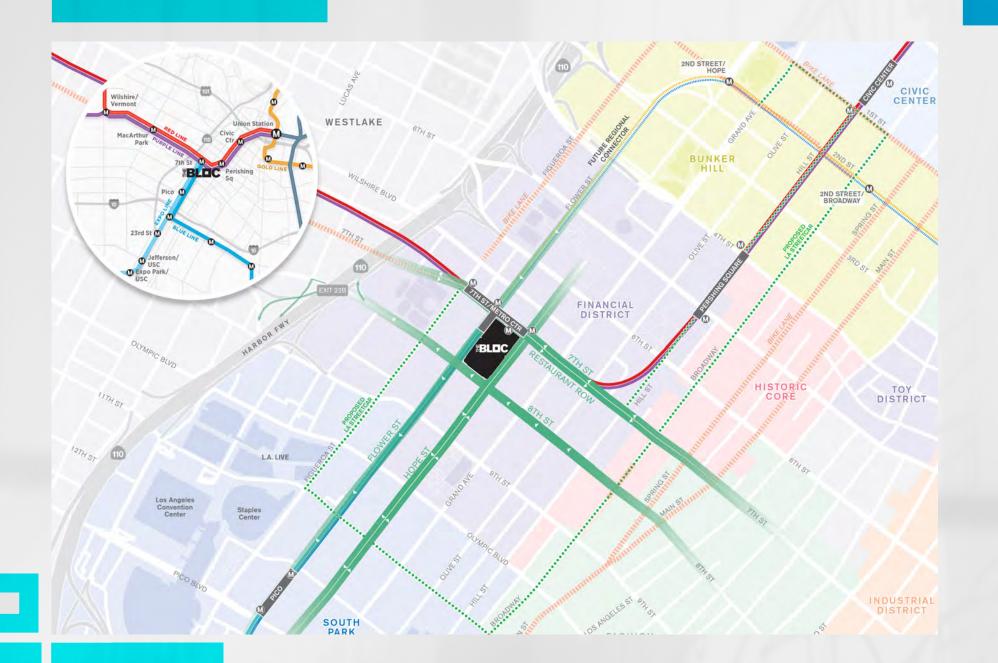

### **TRANSPORTATION**

**Direct connection into 7th Street Metro Center Station with easy** access to Office Tower

1.5 per 1,000 parking ratio with office valet

**Convenient access to major** freeways

**Onsite rental car and bike share** 