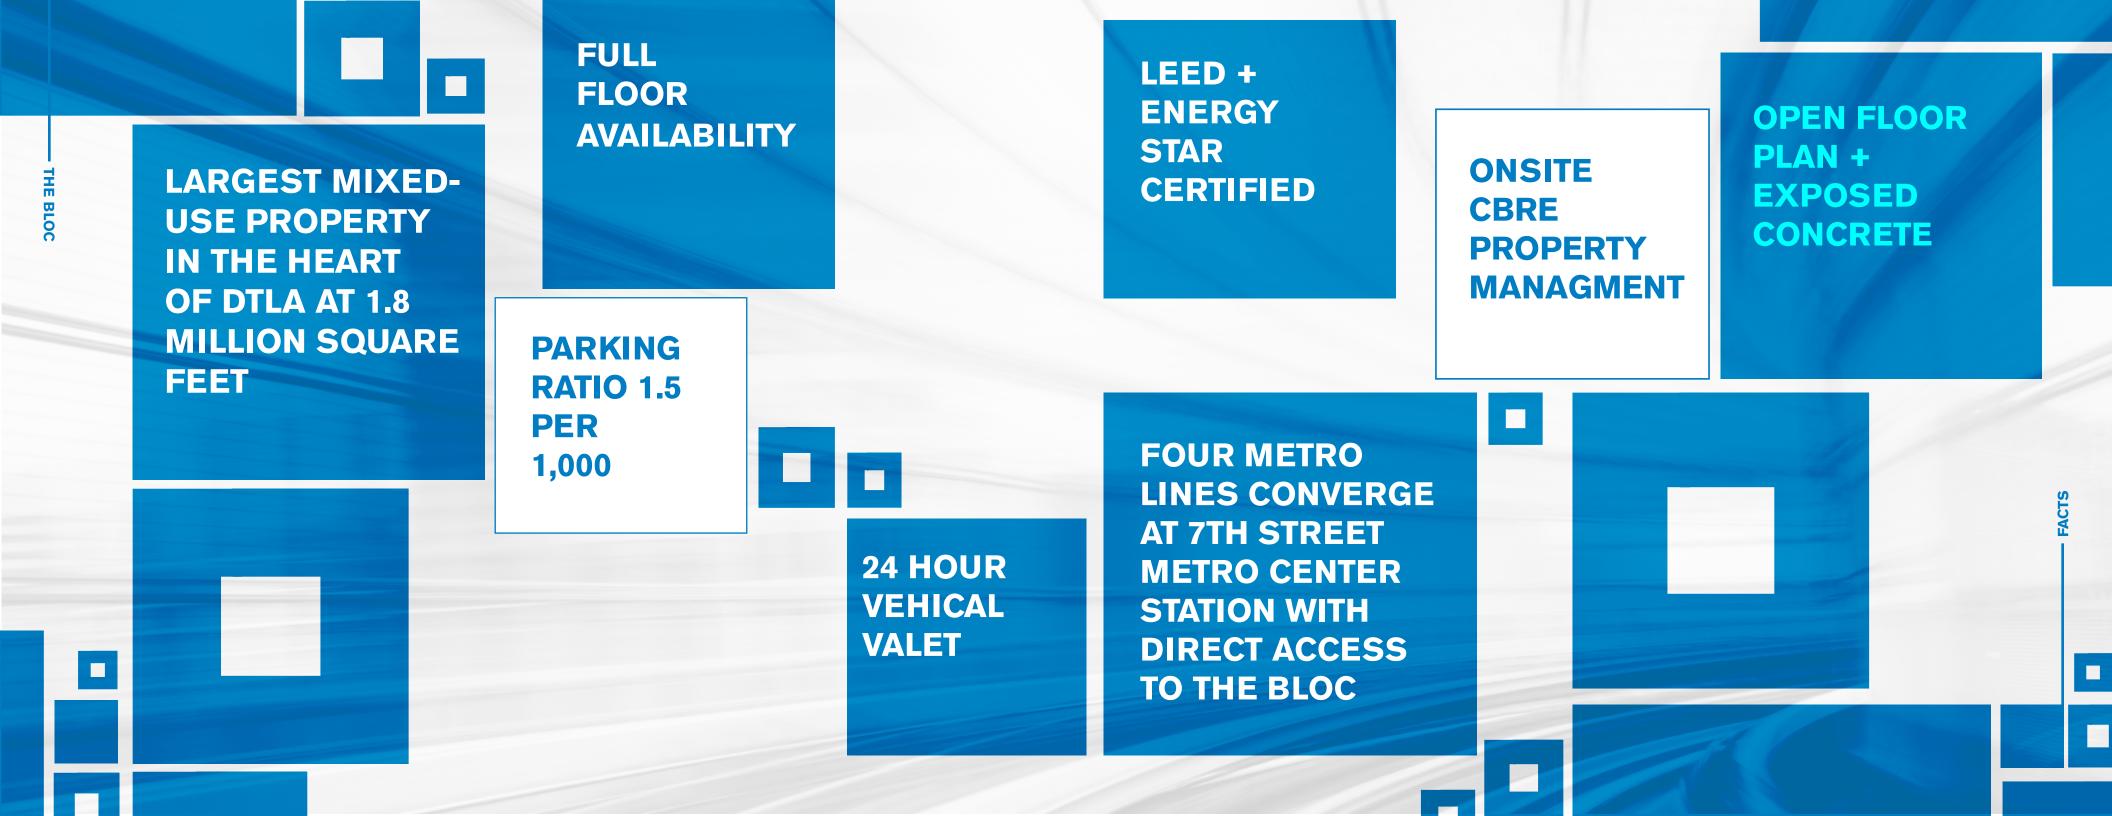

### discovery.

The Bloc is a uniquely conceived 1.8 million square foot mixed-use destination in the heart of downtown Los Angeles where Angelenos and visitors of all stripes can work, sleep, shop, eat, gather and explore in a welcoming, stimulating urban center.

### **TRANSPORTATION**

**Direct connection into 7th Street Metro Center Station with easy** access to Office Tower

1.5 per 1,000 parking ratio with office valet

**Convenient access to major** freeways

**Onsite rental car and bike share** 