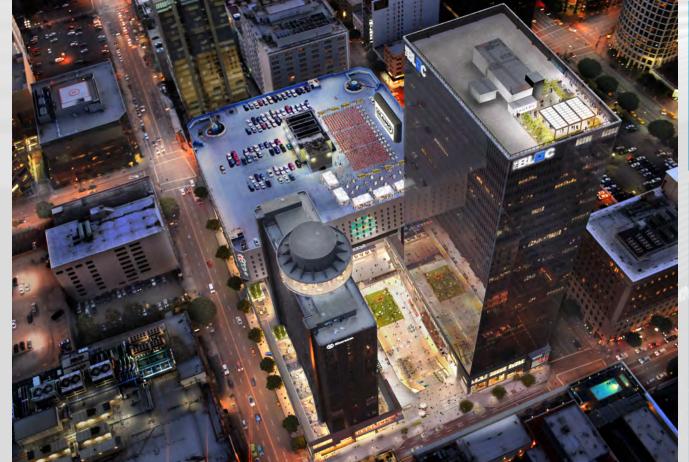

### discovery.

The Bloc is a uniquely conceived 1.8 million square foot mixed-use destination in the heart of downtown Los Angeles where Angelenos and visitors of all stripes can work, sleep, shop, eat, gather and explore in a welcoming, stimulating urban center.