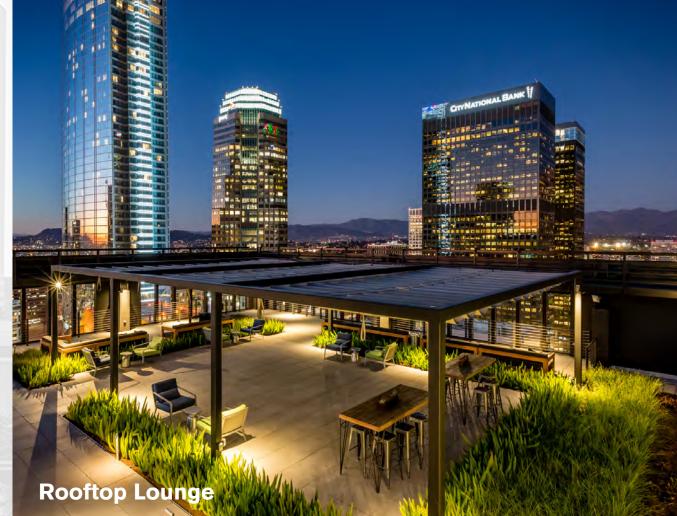

aturing Alamo Drafthouse Cinema, UNIQLO, Nordstrom Local and other premier national retailers, curated artisan boutiques and culinary utopias woven throughout.

### discovery.

The Bloc is a uniquely conceived 1.8 million square foot mixed-use destination in the heart of downtown Los Angeles where Angelenos and visitors of all stripes can work, sleep, shop, eat, gather and explore in a welcoming, stimulating urban center.

#### human connection.

A vibrant connecting point, bringing people together to experience their next great discovery, fresh inspiration or just an incredible meal.















### **DEALS OF NOTE**

1 LIFE **DLR GROUP FARFETCH FARMERS INSURANCE** GOLIN **HAUTELOOK KPFF KRUG FURNITURE MEDIA ALPHA** 

**NEWMARK KNIGHT FRANK STUDIO ONE ELEVEN** 





# **AMENITIES**





























- EVENTS











# **HAPPENINGS**

### **TRANSPORTATION**







**Direct connection into 7th Street Metro Center Station with easy** access to Office Tower

1.5 per 1,000 parking ratio with office valet

**Convenient access to major** freeways

**Onsite rental car and bike share** 



# **OUR HOTEL**

# WHERE YOU SPENT THE NIGHT

"This Sheraton Grand is perfectly located in central LA, right above a metro station, walking distance to shopping, restaurants and many of the things you want to see while traveling".

- TripAdvisor, Ranked 7 of 350 Hotels in LA















**JOEY Restaurants** 







**Handcrafted LA** 

Jewelry Pavilion
LA Fitness
Macy's Flagship
Mr. G's For Toys
Marugame Udon
Nordstrom Local
Shopbite
Starbucks
The Urban Oven
T-Mobile
UNIQLO
QW