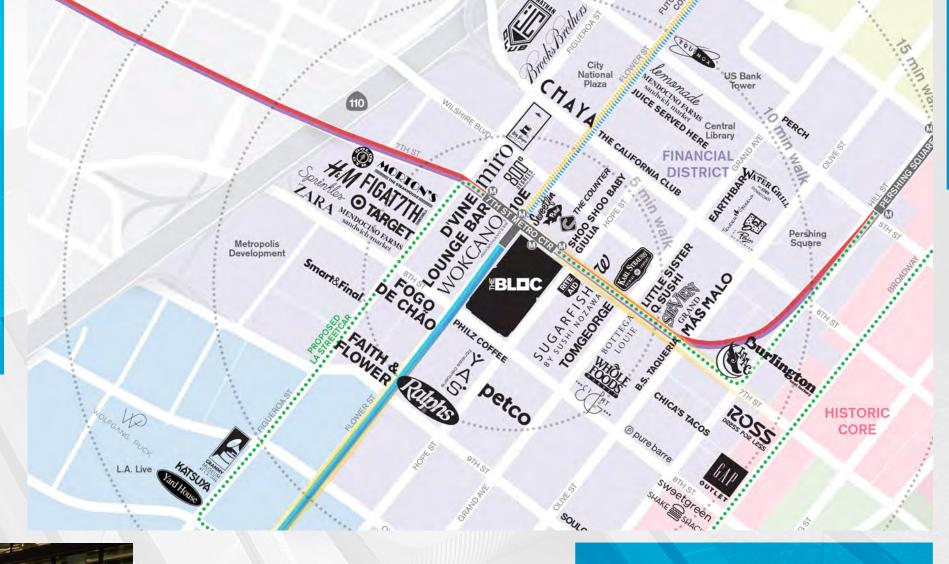

## **OVERVIEW**

THE BLOC THRIVES
IN THE CENTER
OF GREATER
LOS ANGELES

LOCATED IN THE
CENTER OF
DOWNTOWN LA,
THE BLOC PROVIDES
A STATE OF THE ART
WORK ENVIRONMENT
SURE TO RETAIN
TOP TALENT

### reinvention.

Where a sleekly redesigned Macy's flagship, 496-room Sheraton Grand hotel and 720,000 s.f. creative leaning office tower seamlessly blend with an open-air marketplace featuring Alamo Drafthouse Cinema, UNIQLO, Nordstrom Local and other premier national retailers, curated artisan boutiques and culinary utopias woven throughout.

### discovery.

The Bloc is a uniquely conceived 1.8 million square foot mixed-use destination in the heart of downtown Los Angeles where Angelenos and visitors of all stripes can work, sleep, shop, eat, gather and explore in a welcoming, stimulating urban center.