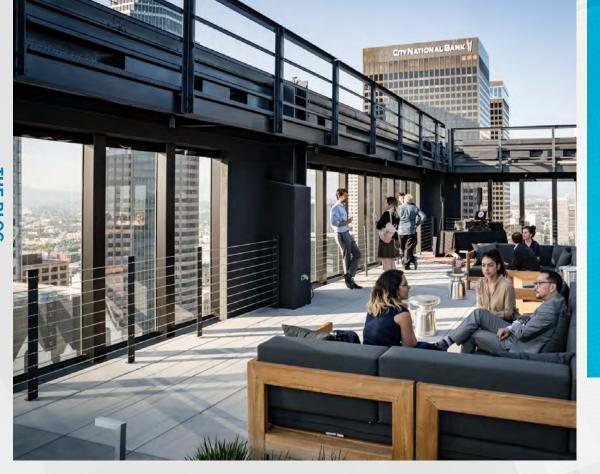

## **OVERVIEW**



THE BLOC THRIVES
IN THE CENTER
OF GREATER
LOS ANGELES









LOCATED IN THE
CENTER OF
DOWNTOWN LA,
THE BLOC PROVIDES
A STATE OF THE ART
WORK ENVIRONMENT
SURE TO RETAIN
TOP TALENT











# **OUR STORY**







### reinvention.

Where a sleekly redesigned Macy's flagship, 496-room Sheraton Grand hotel and 720,000 s.f. creative leaning office tower seamlessly blend with an open-air marketplace featuring Alamo Drafthouse Cinema, UNIQLO, Nordstrom Local and other premier national retailers, curated artisan boutiques and culinary utopias woven throughout.

### discovery.

The Bloc is a uniquely conceived 1.8 million square foot mixed-use destination in the heart of downtown Los Angeles where Angelenos and visitors of all stripes can work, sleep, shop, eat, gather and explore in a welcoming, stimulating urban center.

#### human connection.

A vibran