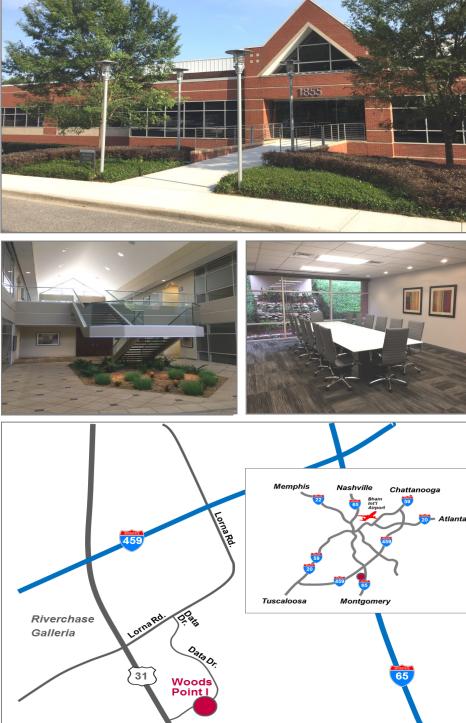

## WOODS POINT I HOOVER/RIVERCHASE

# FOR LEASE

1855 Data Drive Hoover, AL 35244

#### PROPERTY INFORMATION

Beautiful Class A Office Building located in the Riverchase Area of Hoover, Alabama.

Ample Parking

Building Conference Room Available

Convenient to retail shops, hotels, banks and multiple restaurants

Easy access to Highway 31, I-459 and I-65

Floor Plans and Details Available Upon request