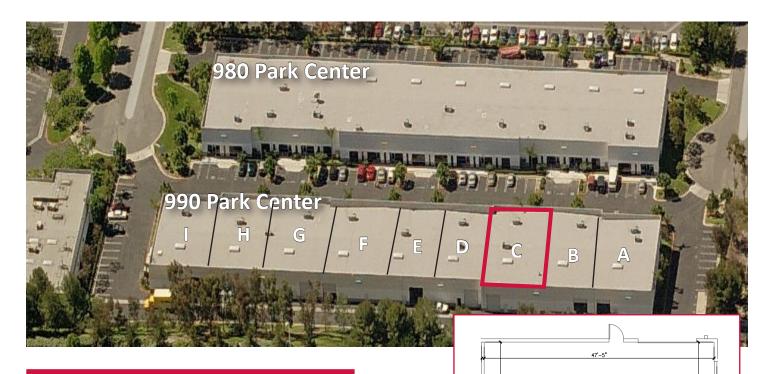

# **FOR LEASE - INDUSTRIAL SPACE**

980-990 PARK CENTER DRIVE - VISTA, CA 92081

## 990 PARK CENTER, STE C

4,259 SF

1 Grade

- (1) 200 amps at 480/277 volt, 3-phase
- (1) 200 amps at 208/120 volt, 3-phase
- \*(208/120v panel fed from 480/277v panel)

18' Clear Height

65% Office

Lease Rate: \$1.10/SF MG