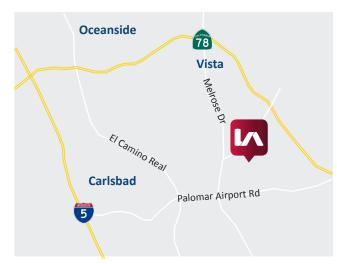

## FOR LEASE - INDUSTRIAL SPACE

980-990 PARK CENTER DRIVE - VISTA, CA 92081





### PROPERTY HIGHLIGHTS

- 4,259 SF Available
- Available Now
- 2-Building Multi-Tenant Industrial Park
- Quality Office Improvements
- 2 Separate Entrances to the Park
- Natural Gas Available In Both Buildings
- Clear Height: 18' Minimum
- Power: 480/277 volt and 208/120 volt
- Loading: 12' x 12' Grade Level Doors
- Parking: 2.5:1,000 SF
- Drive Around Truck Access
- Lease Rate: \$1.10 PSF MG (CAM \$0.165 PSF)



### **RUSTY WILLIAMS, SIOR**

rwilliams@lee-associates.com 760.448.2453 DRE Lic# 1390702

### STEVE CROCKETT

scrockett@lee-associates.com 760.448.2439 DRE Lic# 01027524

All information furnished regarding property for sale, rental or financing is from sources deemed reliable, but no warranty or representation is made to the accuracy thereof and same is submitted to errors, omissions, change of price, rental or other conditions prior to sale, lease or financing or withdrawal without notice. No liability of any kind is to be imposed on the broker herein.





## FOR LEASE - INDUSTRIAL SPACE

980-990 PARK CENTER DRIVE - VISTA, CA 92081









## **ADDED BENEFITS - HIGH QUALITY MAINTENANCE:**

- 5 year certification of sprinkler system
- Annual, plus as needed roof inspections/maintenanc