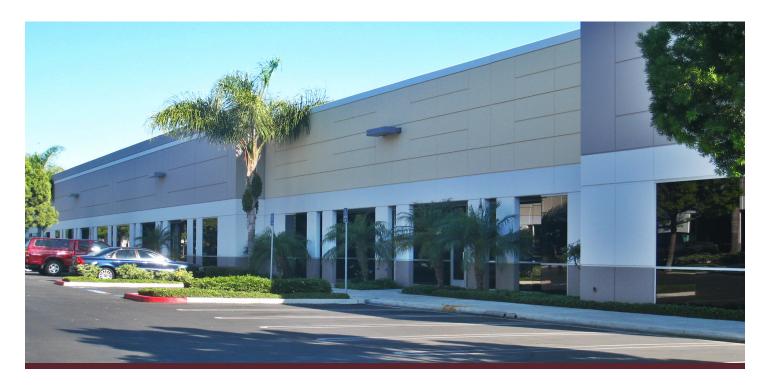

## FOR LEASE - INDUSTRIAL SPACE

980-990 PARK CENTER DRIVE - VISTA, CA 92081

### PROPERTY HIGHLIGHTS

- 4,259 SF Available
- Available Now
- 2-Building Multi-Tenant Industrial Park
- Quality Office Improvements
- 2 Separate Entrances to the Park
- Natural Gas Available In Both Buildings
- Clear Height: 18' Minimum
- Power: 480/277 volt and 208/120 volt
- Loading: 12' x 12' Grade Level Doors
- Parking: 2.5:1,000 SF
- Drive Around Truck Access
- Lease Rate: \$1.10 PSF MG (CAM \$0.165 PSF)