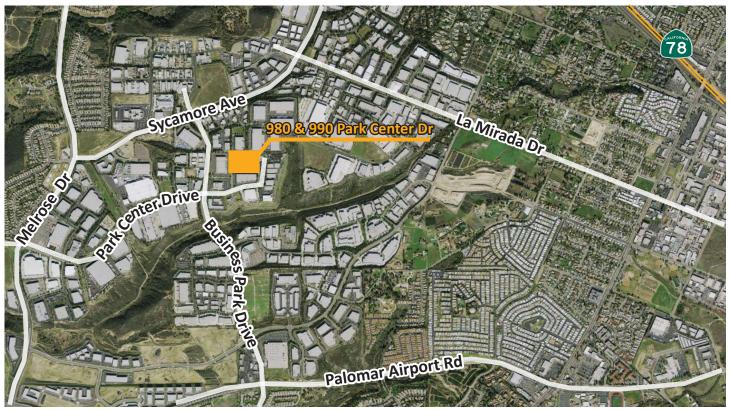

208/120 volt
- Loading: 12' x 12' Grade Level Doors
- Parking: 2.5:1,000 SF
- Drive Around Truck Access
- Lease Rate: \$1.10 PSF MG (CAM \$0.165 PSF)



### **RUSTY WILLIAMS, SIOR**

rwilliams@lee-associates.com 760.448.2453 DRE Lic# 1390702

### STEVE CROCKETT

scrockett@lee-associates.com 760.448.2439 DRE Lic# 01027524

All information furnished regarding property for sale, rental or financing is from sources deemed reliable, but no warranty or representation is made to the accuracy thereof and same is submitted to errors, omissions, change of price, rental or other conditions prior to sale, lease or financing or withdrawal without notice. No liability of any kind is to be imposed on the broker herein.





## FOR LEASE - INDUSTRIAL SPACE

980-990 PARK CENTER DRIVE - VISTA, CA 92081









## **ADDED BENEFITS - HIGH QUALITY MAINTENANCE:**

- 5 year certification of sprinkler system
- Annual, plus as needed roof inspections/maintenance
- · Semi-annual inspections/maintenance of HVAC
- All Buildings Earthquake Insured by Landlord

All information furnished regarding property for sale, rental or financing is from sources deemed reliable, but no warranty or representation is made to the accuracy thereof and same is submitted to errors, omissions, change of price, rental or other conditions prior to sale, lease or financing or withdrawal without notice. No liability of any kind is to be imposed on the broker herein.



# **FOR LEASE - INDUSTRIAL SPACE**

980-990 PARK CENTER DRIVE - VISTA, CA 92081





## 990 PARK CENTER, STE C

4,259 SF

1 Grade

- (1) 200 amps at 480/277