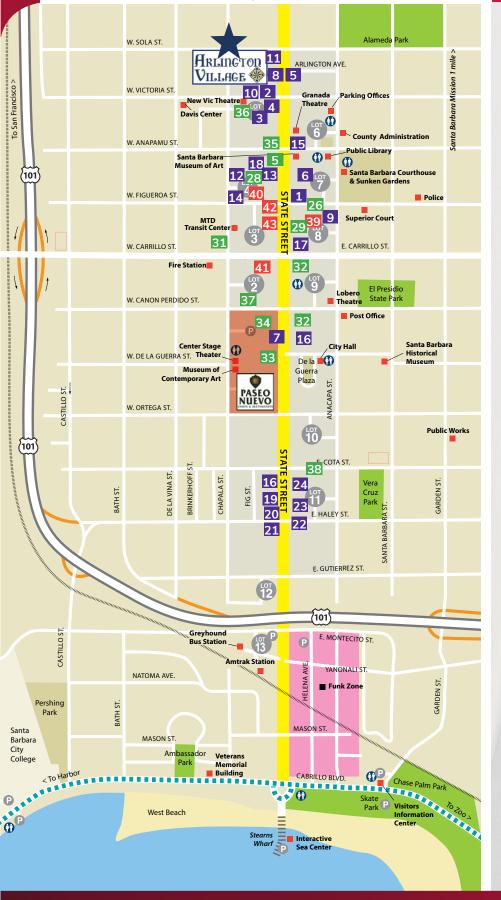

### **DOWNTOWN SANTA BARBARA**

| HRLINGTON VILLAGE |      |
|-------------------|------|
| D t 0             | C-46 |

### **Restaurants & Coffee Shops**

- 1 Andersen's Bakery
- 2 Arigato Sushi
- 3 **Benchmark Eatery**
- 4 **Bouchon**
- Carlitos Y Cantina 5
- Viva Modern Mexican 6
- 7 Coffee Bean & Tea Leaf
- 8 Jane Restaurant
- 9 Jeannine's Bakery
- 10 Olio E Limone
- 11 **Opal Restaurant & Bar**
- Peet's Coffee 12
- 13 Satellite
- 14 Savov Café & Deli
- 15 Sommerset
- 16 Starbucks x3
- 17 The Chase Bar & Grill
- 18 The French Press
- 19 **Baia Sharkeez**
- 20 **Red Piano**
- 21 SB Brewing Company
- 22 Hibachi Steak/Sushi Bar
- 23 **Natural Cafe**
- 24 Sandbar

#### Retail

- 25 Anthropologie
- 26 **Apple Store**
- 27 Coach
- 28 **CVS**
- 29 FedEx/Kinko's
- 30 Forever 21
- 31 Gold's Gym
- La Arcada Shops 32
- 33 M.A.C. Cosmetics
- 34 **Metropolitan Theaters**
- 35 Old Navy
- 36 **Public Market**
- 37 Ralph's Supermarket
- 38 Samy's Camera

### Services & Hospitality

- 39 American Riviera Bank
- 40 Impact Hub
- 41 Kimpton Canary Hotel
- **Pacific Premier Bank** 42
- 43 **REGUS Coworking Offices**

in