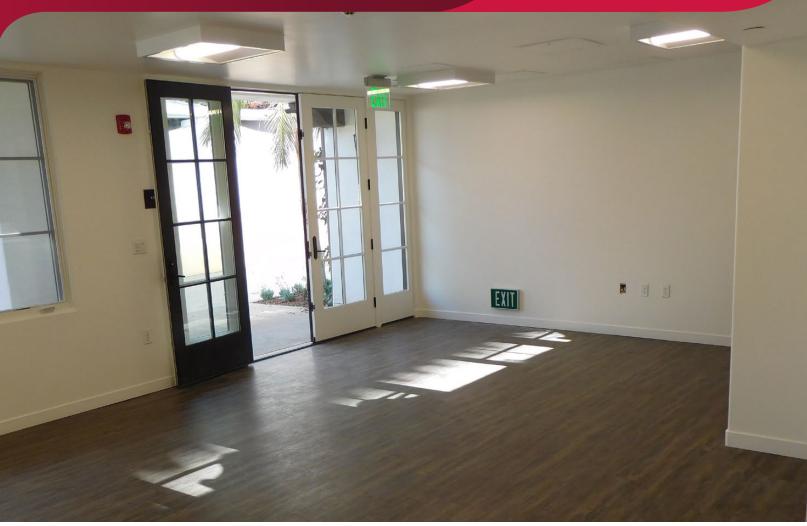

#### **PROPERTY OVERVIEW**

Wonderfully finished professional or creative office space located within the new Arlington Village development. The spaces feature large double pane windows, hardwood floors, plenty of natural light, and open up to a beautiful courtyard with easy access to the theatre, nearby shops, and dining. The spaces could be leased together or separately.