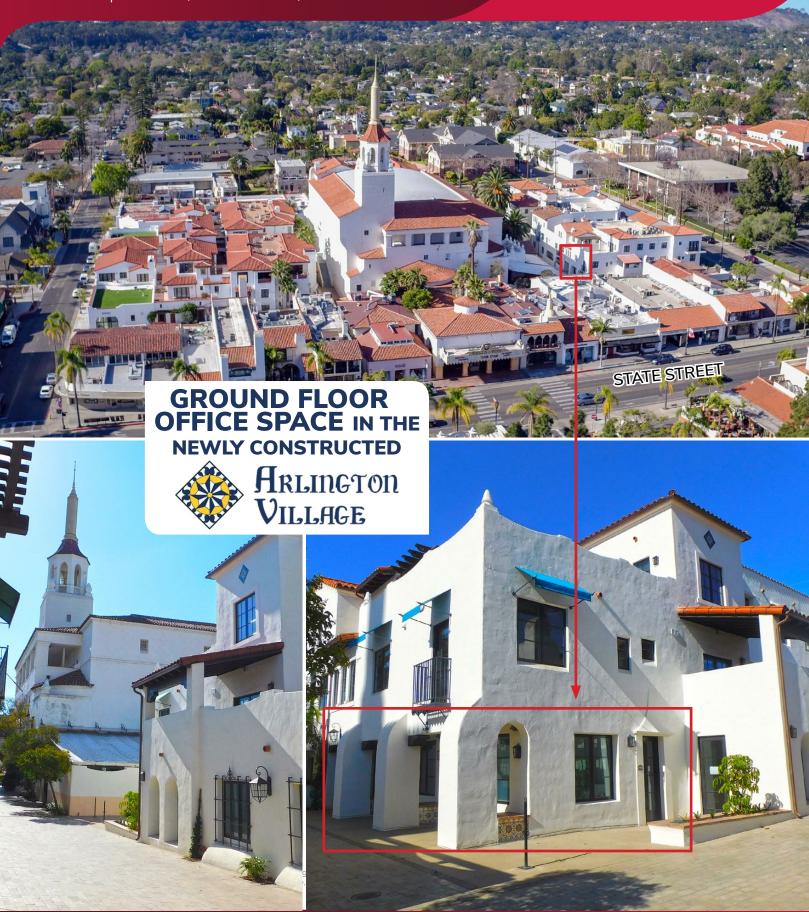

## **OFFICE FOR LEASE ARLINGTON VILLAGE**

1330 Chapala Street, Santa Barbara, CA 93101

**UNIT A:** \$2,129 per month

455 SF

**UNIT B:** \$1,707 per month

357 SF

**UNIT A&B:** \$3,836 per month

959 SF

#### **PROPERTY OVERVIEW**

Wonderfully finished professional or creative office space located within the new Arlington Village development. The spaces feature large double pane windows, hardwood floors, plenty of natural light, and open up to a beautiful courtyard with easy access to the theatre, nearby shops, and dining. The spaces could be leased together or separately.

### LOCATION OVERVIEW

Arlington Village is a newly constructed apartment community boasting a unique blend of contemporary design, urban convenience and historic Santa Barbara charm. Located on the site of the Historic Arlington Hotel and adjacent to the Arlington Theatre this community truly embraces the active Santa Barbara lifestyle.