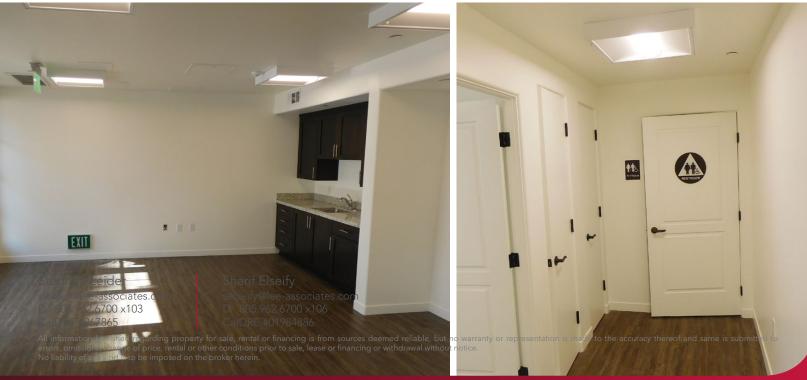

#### **PROPERTY OVERVIEW**

Wonderfully finished professional or creative office space located within the new Arlington Village development. The spaces feature large double pane windows, hardwood floors, plenty of natural light, and open up to a beautiful courtyard with easy access to the theatre, nearby shops, and dining. The spaces could be leased together or separately.