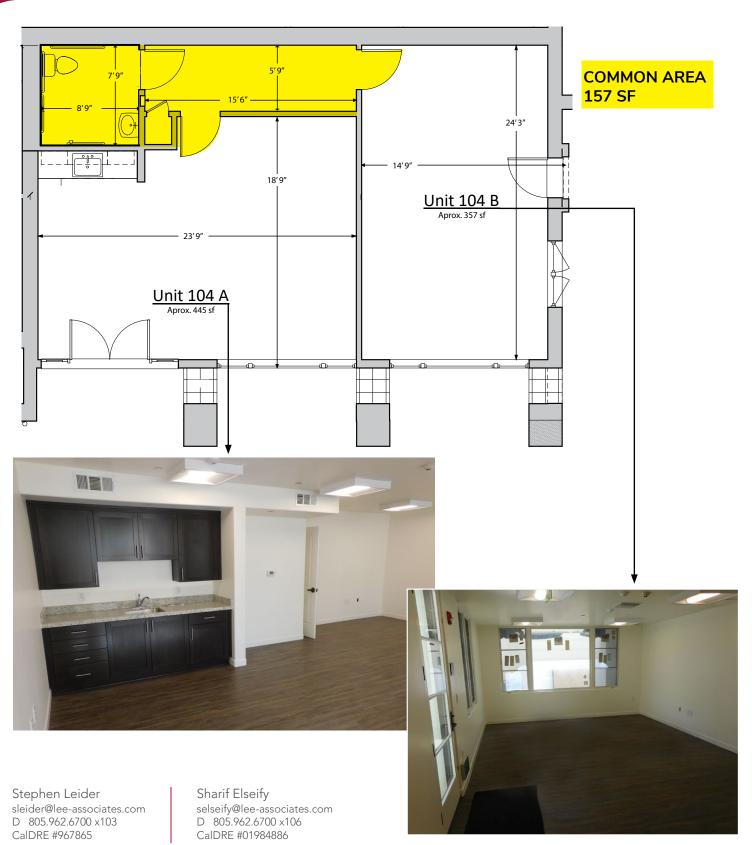

## **OFFICE FOR LEASE ARLINGTON VILLAGE**

1330 Chapala Street, Santa Barbara, CA 93101

**UNIT A:** \$2,129 per month

455 SF

**UNIT B:** \$1,707 per month

357 SF

**UNIT A&B:** \$3,836 per month

959 SF

#### **PROPERTY OVERVIEW**

Wonderfully finished professional or creative office space located within the new Arlington Village development. The spaces feature large double pane windows, hardwood floors, plenty of natural light, and open up to a beautiful courtyard with easy access to the theatre, nearby shops, and dining. The spaces could be leased together or separately.