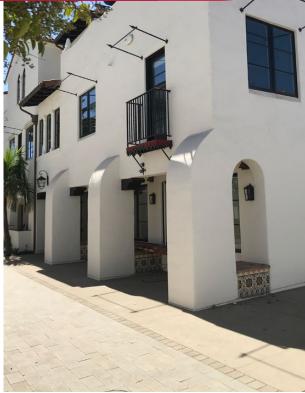

#### **PROPERTY OVERVIEW**

Wonderfully finished professional or creative office space located within the new Arlington Village development. The spaces feature large double pane windows, hardwood floors, plenty of natural light, and open up to a beautiful courtyard with easy access to the theatre, nearby shops, and dining. The spaces could be leased together or separately.