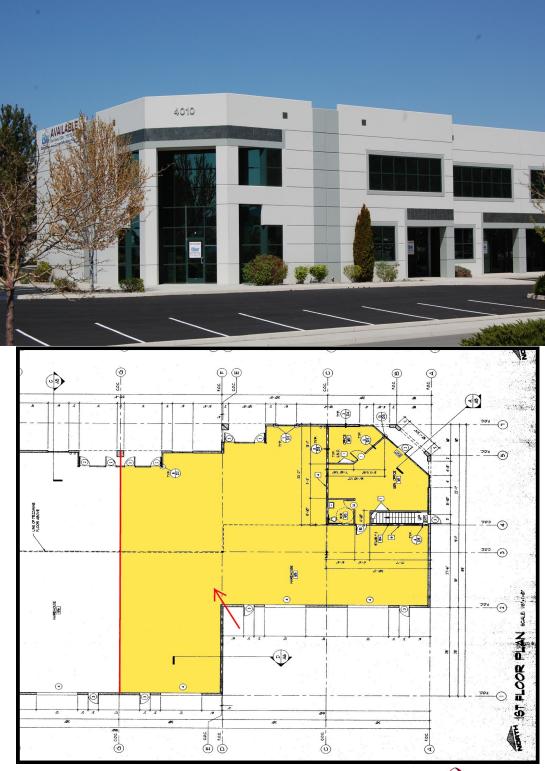

# 4010 Technology Way

# Carson City, NV 89706

### Available Space

8,791 SF

#### Building Details

- Built in 2000
- 1.49 Acres
- Concrete Tilt Up
- 200 amps with Two 200 amp meters in reserve 277/480v 3 phase 4 wire
- Light Industrial Zoning
- 175 shared Parking Spaces
- Glass Fronts
- Sprinklered, skylights
- 2.5 miles from I-580

### 4010 Technology Way

| Total Building SF | 18,991 SF               |
|-------------------|-------------------------|
| Space Available   | 8,791 SF (suites A/B/C) |
| Clear Heights     | 25'                     |
| Skylights         | 3                       |
|                   |                         |
| Visibility        | Great, on main corner   |
| Doors             | Three 12' x 14'         |