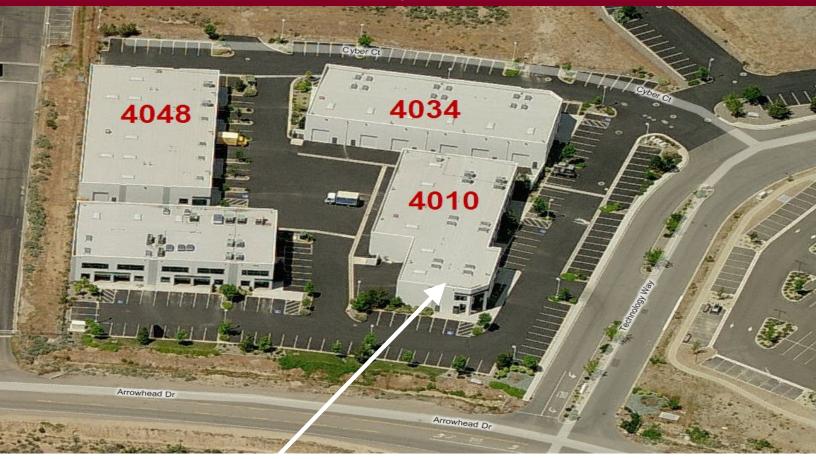

# 4010 Technology Way

## Carson City, NV 89706

#### Area Information

Property is located in north Carson City, Nevada off of Arrowhead Drive. 2.5 miles from Interstate 580. I-580 is a connector to Hwy 395 which runs north to Spokane WA and south to Los Angeles area. Approximately 20 miles from Reno NV, 132 miles from Sacramento CA, 216 miles from San Francisco CA, 437 miles from Los Angeles, 546 miles from Salt Lake City UT. Truck service from Carson City NV can reach 7 western states within 1 day and another 4 states on next day service. Nevada has no personal or corporate state income tax, no inventory tax, no franchise tax, no unitary tax, no estate and or gift tax, no inheritance tax and no special intangible tax. Sales tax in Carson City is currently 7.475%.