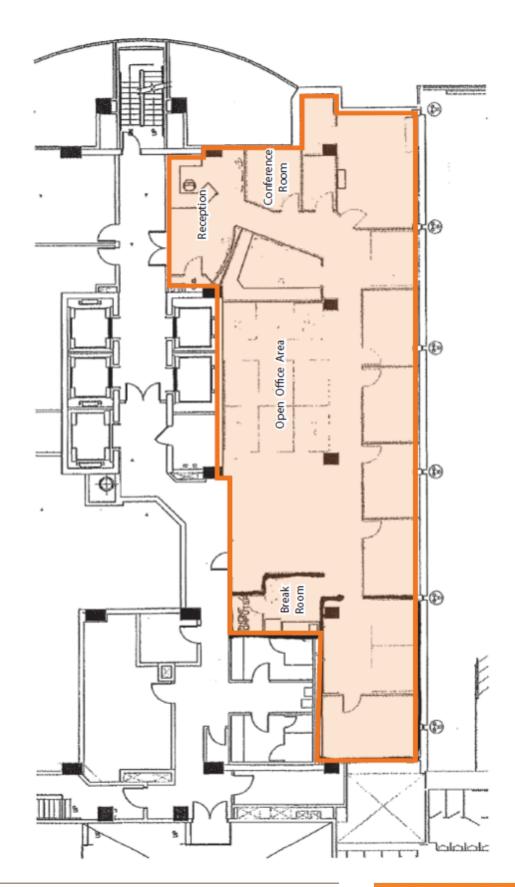

## **HIGHLIGHTS**

- 3,578 SF office suite located on the second floor of Performance Place, a modern 17 story office/residential tower constructed in 2003
- Located adjacent to the The Schuster Performing Arts Center in the heart of Dayton's downtown business district
- The first floor of Performance Place includes a large community gathering area and a first-class restaurant
- Other offices in the facility are included in an office condo association
- Restaurants and entertainment within two blocks
- Parking garages are located within one block or less
- Within a half mile of interstate access
- Space can be divided