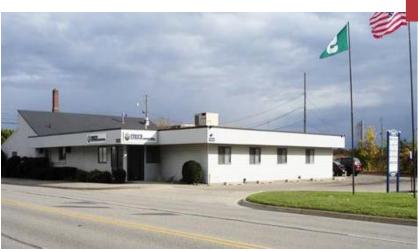

# Mid-Michigan TMN Commercial

## For Sale: \$269,000 For Lease: \$10.00 PSF (gross)

Lansing, MI 48917

#### **Property Features**

- Up to 6,600 sq. ft. office space
- Will lease individual offices starting at \$300 per month
- Ample parking
- Easy access to I-496
- · Nearby restaurants and banking