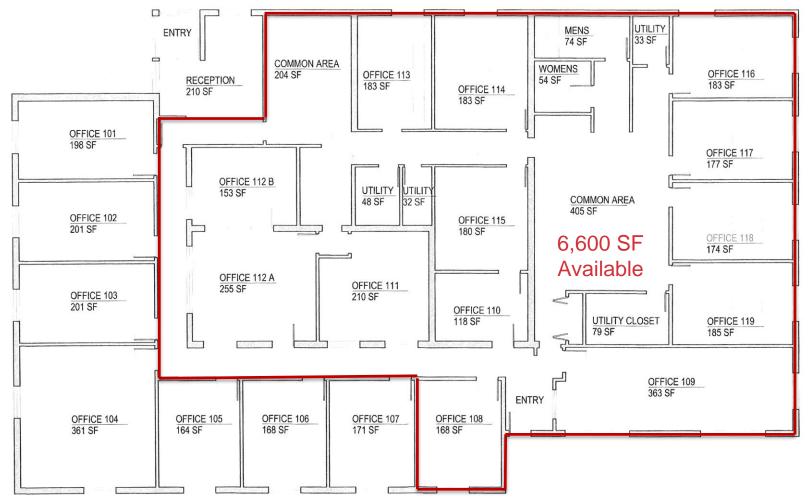

#### **Property Features**

- Up to 6,600 sq. ft. office space
- Will lease individual offices starting at \$300 per month
- Ample parking
- Easy access to I-496
- · Nearby restaurants and banking