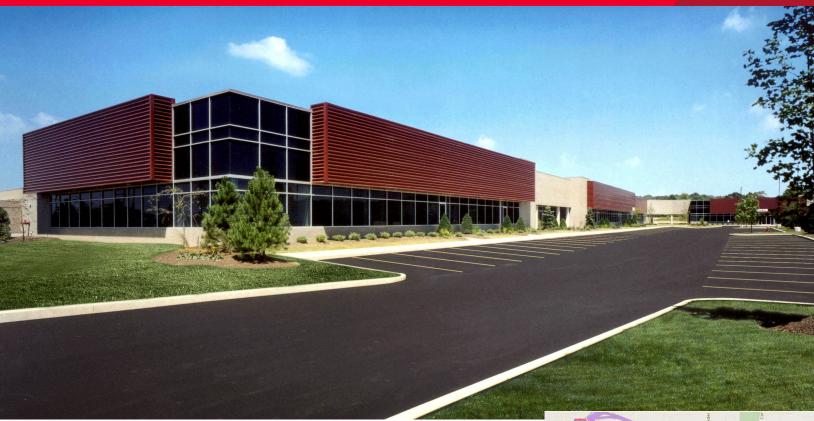

# FOR LEASE

Solon Business Park North 30825 Aurora Road Solon, Ohio 44139

### 46,450 SF Class A Office/ Flex Space Lease Price: \$12.00 / NNN

#### **Property Features**

Contemporary masonry, glass and metal office/flex building:

- Total of 46,450 SF
- Units can be divided into suites starting at 7,500 SF
- Use: Office, Showroom, Light Warehouse
- Fully Air Conditioned
- Ceiling Height: 18'
- Sprinklers Monitored Wet System