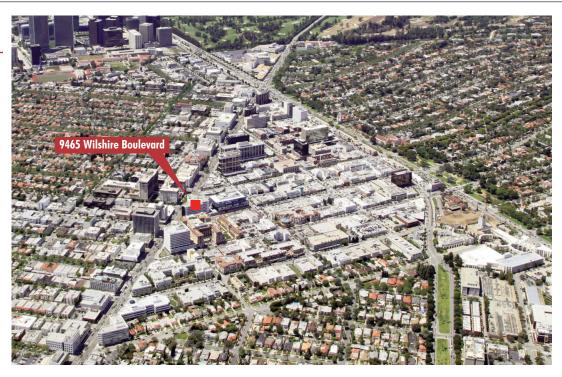

## WILSHIRE BEVERLY CENTER

9465 Wilshire Boulevard, Beverly Hills

Located in the heart of the prestigious Beverly Hills Golden Triangle, Wilshire Beverly Center, is a nine-story, 186,000 sf office tower offering one of the most prestigious office locations in the world. Common area renovations include wood paneled walls with marble and granite flooring, plus new operable windows in all tenant office spaces.