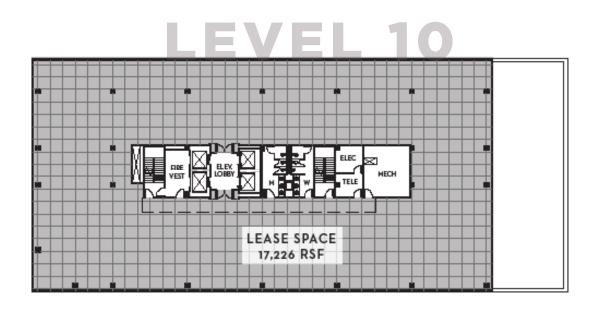

#### **BUILDING DETAILS**

- 171.583 SF
- FLOOR SIZE RANGES FROM 11,275 SF TO 24,873 SF
- 12 STORIES
- 2 PRIVATE TERRACES (2,620 SF EACH)
- 4 PASSENGER ELEVATORS (1 DOUBLES AS FREIGHT) 24 HR SECURITY AND COURTESY OFFICERS
- 3:1.000 PARKING (DIRECT ACCESS)
- DELIVERED FEBRUARY 2018