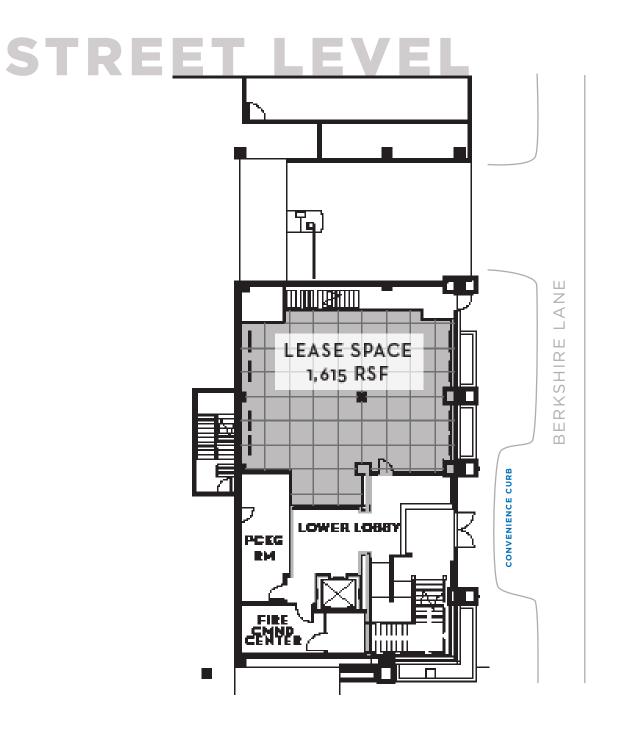

#### **BUILDING DETAILS**

- 171.583 SF
- FLOOR SIZE RANGES FROM 11,275 SF TO 24,873 SF
- 12 STORIES
- 2 PRIVATE TERRACES (2,620 SF EACH)
- 4 PASSENGER ELEVATORS (1 DOUBLES AS FREIGHT) 24 HR SECURITY AND COURTESY OFFICERS
- 3:1.000 PARKING (DIRECT ACCESS)
- DELIVERED FEBRUARY 2018