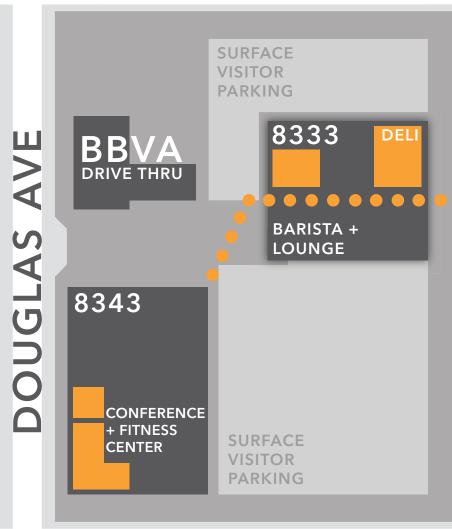

VISITOR PARKING - 79 SPACES

BERKSHINE

PARKING INGRESS/EGRESS

Ŷ

#### **BUILDING DETAILS**

- 171.583 SF
- FLOOR SIZE RANGES FROM 11,275 SF TO 24,873 SF
- 12 STORIES
- 2 PRIVATE TERRACES (2,620 SF EACH)
- 4 PASSENGER ELEVATORS (1 DOUBLES AS FREIGHT) 24 HR SECURITY AND COURTESY OFFICERS
- 3:1.000 PARKING (DIRECT ACCESS)
- DELIVERED FEBRUARY 2018

#### **ON-SITE AMENITIES**

- BARISTA & TENANT LOUNGE
- FULL SERVICE DELI
- FULL SERVICE FITNESS CENTER
- CONFERENCE CENTER
- ON-SITE PROPERTY MANAGEMENT
- SHOESHINE SERVICE