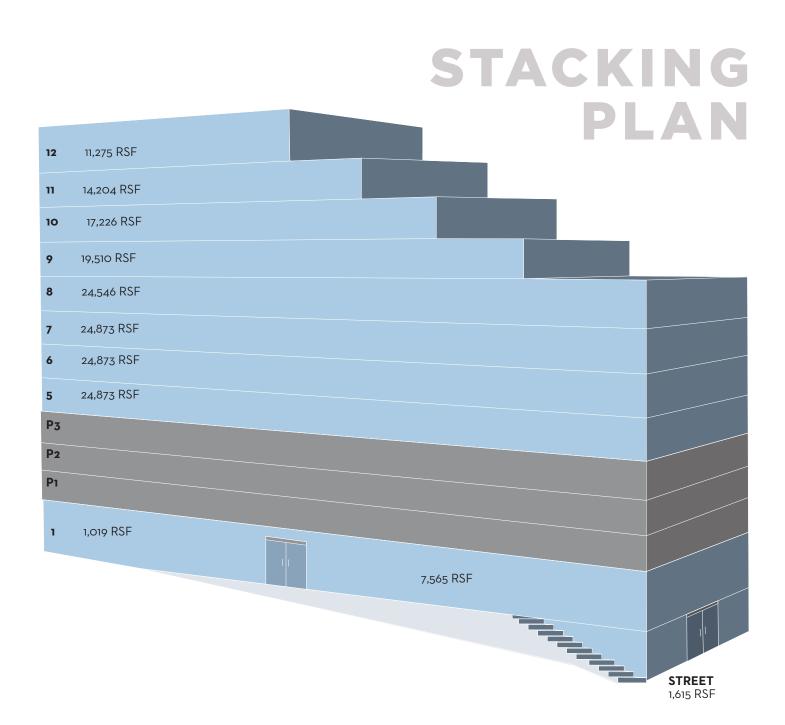

#### **BUILDING DETAILS**

- 171.583 SF
- FLOOR SIZE RANGES FROM 11,275 SF TO 24,873 SF
- 12 STORIES
- 2 PRIVATE TERRACES (2,620 SF EACH)
- 4 PASSENGER ELEVATORS (1 DOUBLES AS FREIGHT) 24 HR SECURITY AND COURTESY OFFICERS
- 3:1.000 PARKING (DIRECT ACCESS)
- DELIVERED FEBRUARY 2018