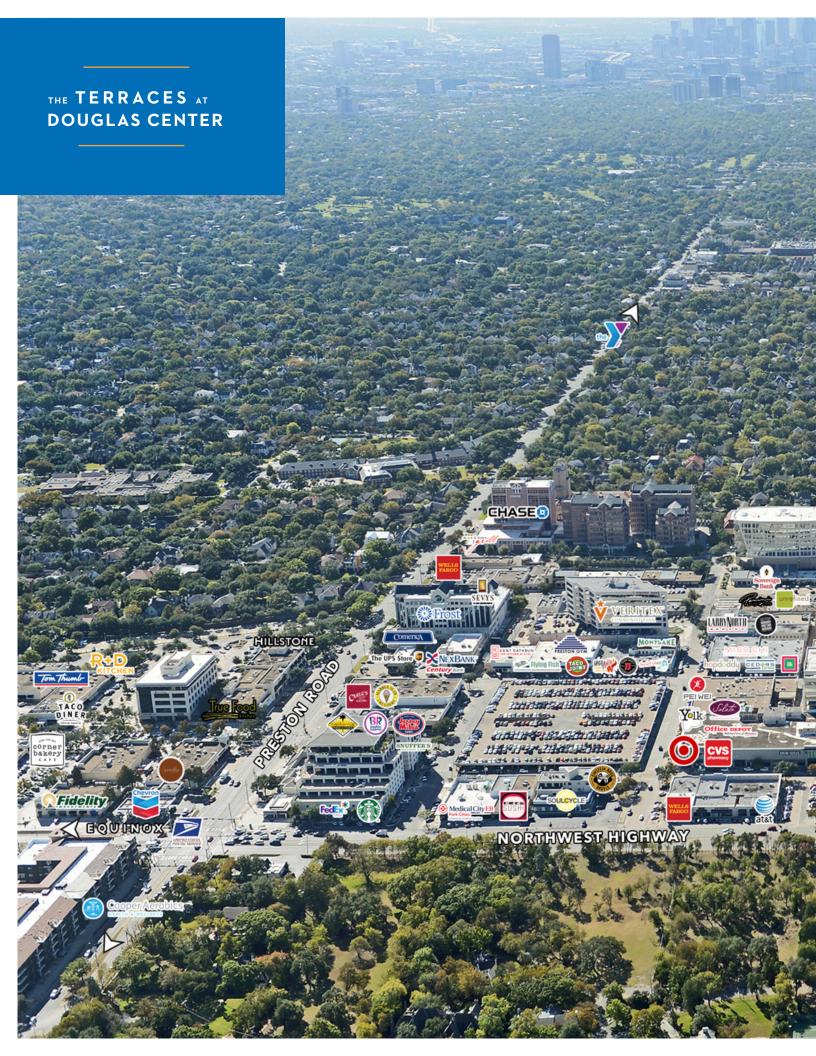

#### WALKABLE AMENITIES

- ADJACENT TO THE PARK CITIES HILTON / STARBUCKS
- 44 RESTAURANTS
- 7 FITNESS OPTIONS
- EVERYDAY CONVENIENCES (CVS PHARMACY, NUMEROUS MEDICAL & SHOPPING OPTIONS)