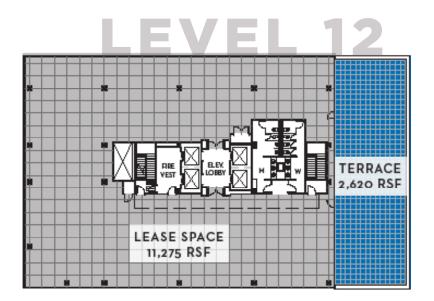

#### **BUILDING DETAILS**

- 171.583 SF
- FLOOR SIZE RANGES FROM 11,275 SF TO 24,873 SF
- 12 STORIES
- 2 PRIVATE TERRACES (2,620 SF EACH)
- 4 PASSENGER ELEVATORS (1 DOUBLES AS FREIGHT) 24 HR SECURITY AND COURTESY OFFICERS
- 3:1.000 PARKING (DIRECT ACCESS)
- DELIVERED FEBRUARY 2018