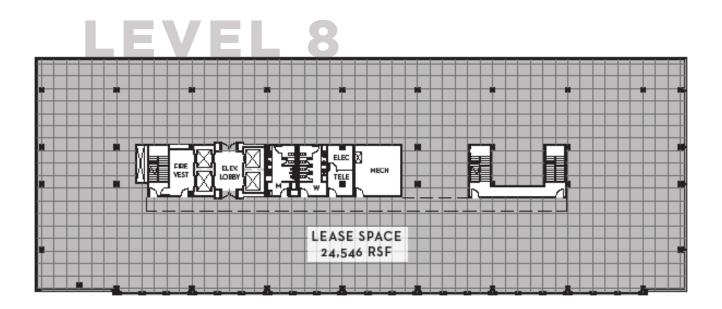

#### **BUILDING DETAILS**

- 171.583 SF
- FLOOR SIZE RANGES FROM 11,275 SF TO 24,873 SF
- 12 STORIES
- 2 PRIVATE TERRACES (2,620 SF EACH)
- 4 PASSENGER ELEVATORS (1 DOUBLES AS FREIGHT) 24 HR SECURITY AND COURTESY OFFICERS
- 3:1.000 PARKING (DIRECT ACCESS)
- DELIVERED FEBRUARY 2018