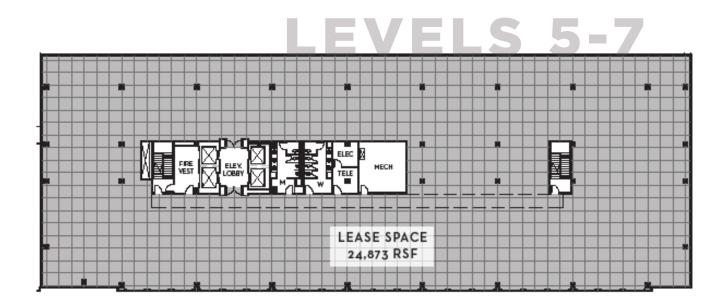

#### **BUILDING DETAILS**

- 171.583 SF
- FLOOR SIZE RANGES FROM 11,275 SF TO 24,873 SF
- 12 STORIES
- 2 PRIVATE TERRACES (2,620 SF EACH)
- 4 PASSENGER ELEVATORS (1 DOUBLES AS FREIGHT) 24 HR SECURITY AND COURTESY OFFICERS
- 3:1.000 PARKING (DIRECT ACCESS)
- DELIVERED FEBRUARY 2018