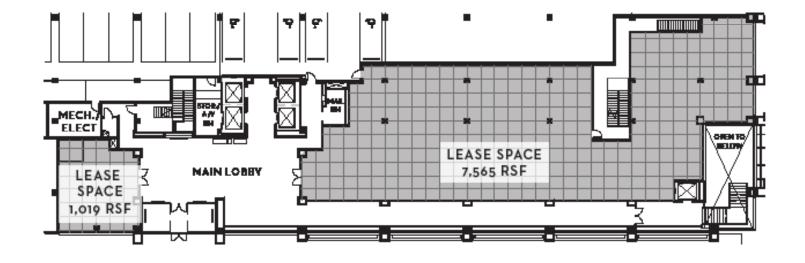

#### **BUILDING DETAILS**

- 171.583 SF
- FLOOR SIZE RANGES FROM 11,275 SF TO 24,873 SF
- 12 STORIES
- 2 PRIVATE TERRACES (2,620 SF EACH)
- 4 PASSENGER ELEVATORS (1 DOUBLES AS FREIGHT) 24 HR SECURITY AND COURTESY OFFICERS
- 3:1.000 PARKING (DIRECT ACCESS)
- DELIVERED FEBRUARY 2018