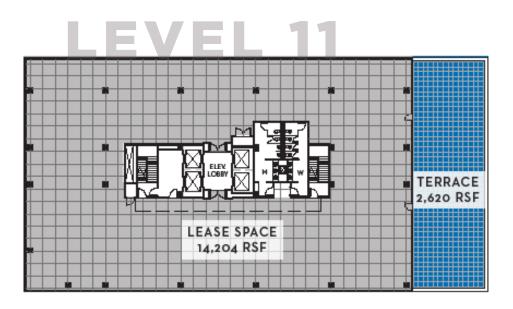

#### **BUILDING DETAILS**

- 171.583 SF
- FLOOR SIZE RANGES FROM 11,275 SF TO 24,873 SF
- 12 STORIES
- 2 PRIVATE TERRACES (2,620 SF EACH)
- 4 PASSENGER ELEVATORS (1 DOUBLES AS FREIGHT) 24 HR SECURITY AND COURTESY OFFICERS
- 3:1.000 PARKING (DIRECT ACCESS)
- DELIVERED FEBRUARY 2018