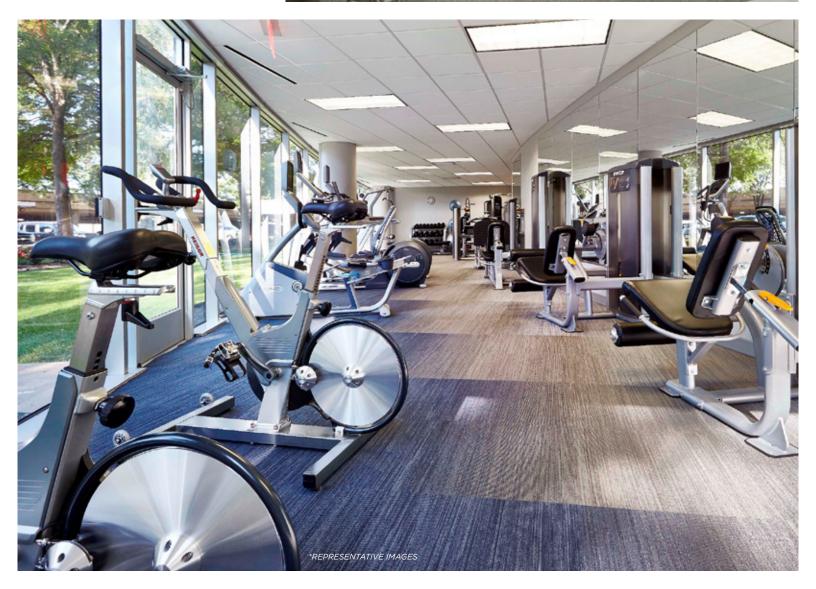

#### **ON-SITE AMENITIES**

- BARISTA & TENANT LOUNGE
- FULL SERVICE DELI
- FULL SERVICE FITNESS CENTER
- CONFERENCE CENTER
- ON-SITE PROPERTY MANAGEMENT
- SHOESHINE SERVICE

## **BERKSHIRE LN**

- SPACIOUS TENANT LOUNGE
   WITH COLLABORATIVE
   SEATING
- STATE OF THE ART FULL
   SERVICE FITNESS CENTER

- BARISTA & LOUNGE
   SERVING HIGH END GRAB
   AND GO FOOD & COFFEE
- FULL SERVICE DELI