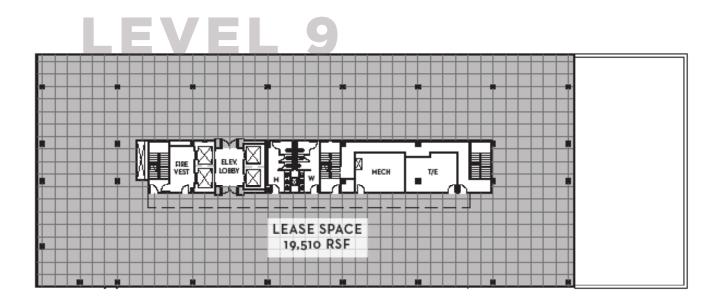

#### **BUILDING DETAILS**

- 171.583 SF
- FLOOR SIZE RANGES FROM 11,275 SF TO 24,873 SF
- 12 STORIES
- 2 PRIVATE TERRACES (2,620 SF EACH)
- 4 PASSENGER ELEVATORS (1 DOUBLES AS FREIGHT) 24 HR SECURITY AND COURTESY OFFICERS
- 3:1.000 PARKING (DIRECT ACCESS)
- DELIVERED FEBRUARY 2018