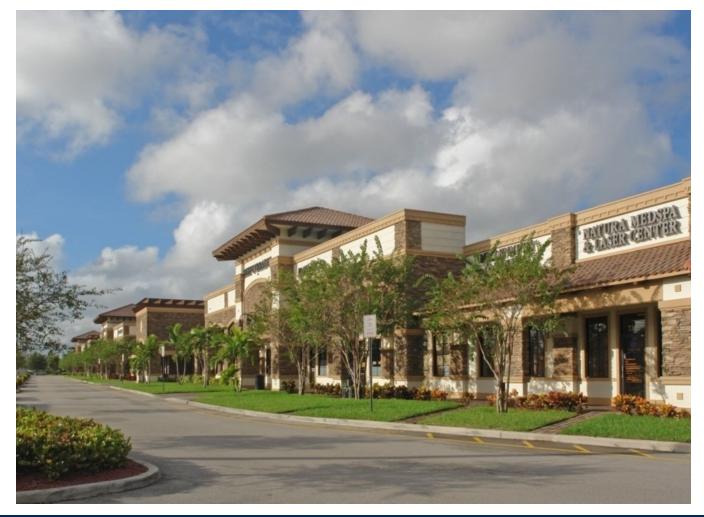

# RIVERSTONE SHOPPES AT PARKLAND - TURN KEY RESTAURANT SPACE

7251-7391 N State Road 7, Parkland, FL 33067

Experience the power of market knowledge

#### PROPERTY HIGHLIGHTS

- Turn-Key second generation restaurant space available for lease
- Excellent Tenant mix
- Great surrounding residential neighborhoods
- Asking Rent: \$22.00 p.s.f. NNN
- CAM/Operating Expenses: \$9.50 p.s.f.
- Ample Parking

7251-7391 N State Road 7, Parkland, FL 33067