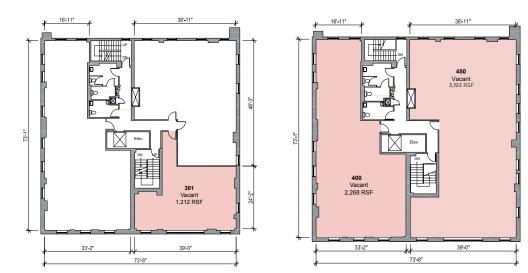

#### AVAILABLE SPACES:

Suite 301 - 3rd Floor - 1,212 RSF Suite 400 - 4th Floor - 3,193 RSF Suite 450 - 4th Floor - 2,268 RSF

119 N Washington is a four-story, boutique loft office property sitting north of the corner of Washington and King Street. The building is made up of street level retail with three floors of office space. Available spaces include two spec suites as well as one suite in shell condition. Space finishes include exposed brick, open ceilings, and polished concrete.