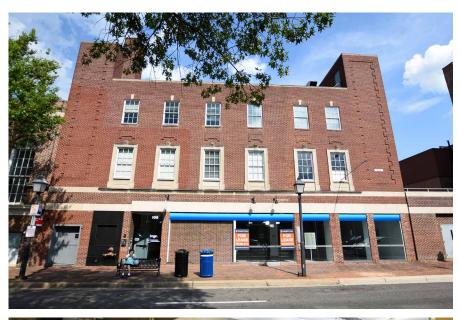

# 108 S WASHINGTON STREET

## AVAILABLE SPACES:

Suite 200 - 2nd Floor - 7,368 RSF

108 S Washington is a three-story, boutique loft office property conveniently located at the corner of Washington and King Street, in an area completely surrounded by prime retail offerings. The building is composed of street level retail, two floors of office space, and a private rooftop terrace.