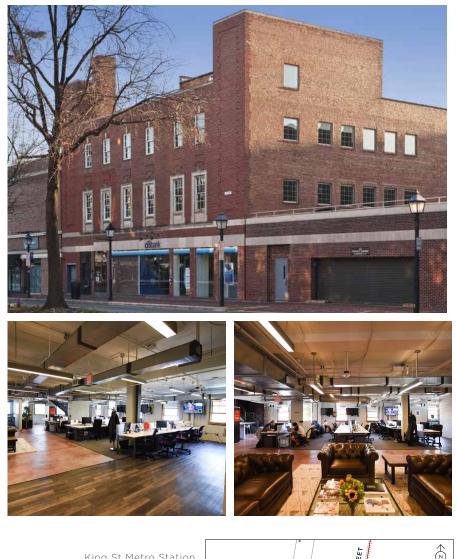

## AVAILABLE SPACES:

Suite 200 - 2nd Floor - 7,368 RSF

108 S Washington is a three-story, boutique loft office property conveniently located at the corner of Washington and King Street, in an area completely surrounded by prime retail offerings. The building is composed of street level retail, two floors of office space, and a private rooftop terrace.

## AVAILABLE SPACES:

Suite 200 - 2nd Floor - 7,368 RSF SPEC SUITE DELIVERING Q1 2018

108 S Washington is a three-story, boutique loft office property conveniently located at the corner of Washington and King Street, in an area completely surrounded by prime retail offerings. The building is composed of street level retail, two floors of office space, and a private rooftop terrace.