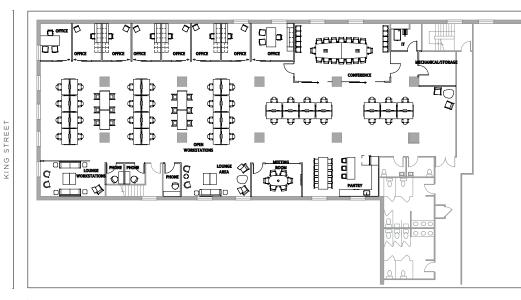

## AVAILABLE SPACES:

Suite 200 - 2nd Floor - 7,368 RSF

108 S Washington is a three-story, boutique loft office property conveniently located at the corner of Washington and King Street, in an area completely surrounded by prime retail offerings. The building is composed of street level retail, two floors of office space, and a private rooftop terrace.

## AVAILABLE SPACES:

Suite 200 - 2nd Floor - 7,368 RSF SPEC SUITE DELIVERING Q1 2018

108 S Washington is a three-story, boutique loft office property conveniently located at the corner of Washington and King Street, in an area completely surrounded by prime retail offerings. The building is composed of street level retail, two floors of office space, and a private rooftop terrace.