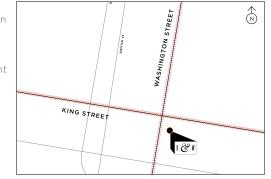

## AVAILABLE SPACES:

Suite 200 - 2nd Floor - 7,368 RSF

108 S Washington is a three-story, boutique loft office property conveniently located at the corner of Washington and King Street, in an area completely surrounded by prime retail offerings. The building is composed of street level retail, two floors of office space, and a private rooftop terrace.

## AVAILABLE SPACES:

Suite 200 - 2nd Floor - 7,368 RSF SPEC SUITE DELIVERING Q1 2018

108 S Washington is a three-story, boutique loft office property conveniently located at the corner of Washington and King Street, in an area completely surrounded by prime retail offerings. The building is composed of street level retail, two floors of office space, and a private rooftop terrace.