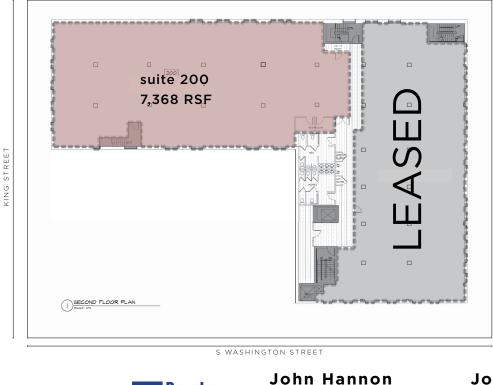

## AVAILABLE SPACES:

Suite 200 - 2nd Floor - 7,368 RSF

108 S Washington is a three-story, boutique loft office property conveniently located at the corner of Washington and King Street, in an area completely surrounded by prime retail offerings. The building is composed of street level retail, two floors of office space, and a private rooftop terrace.

## AVAILABLE SPACES:

Suite 200 - 2nd Floor - 7,368 RSF SPEC SUITE DELIVERING Q1 2018

108 S Washington is a three-story, boutique loft office property conveniently located at the corner of Washington and King Street, in an area completely surrounded by prime retail offerings. The building is composed of street level retail, two floors of office space, and a private rooftop terrace.