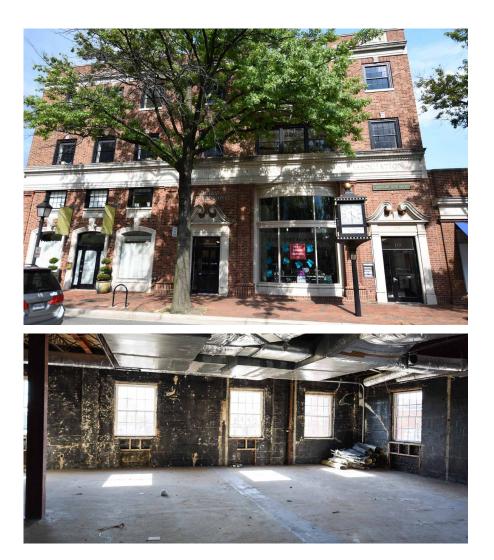

#### AVAILABLE SPACES:

Suite 301 - 3rd Floor - 1,212 RSF Suite 400 - 4th Floor - 3,193 RSF Suite 450 - 4th Floor - 2,268 RSF

119 N Washington is a four-story, boutique loft office property sitting north of the corner of Washington and King Street. The building is made up of street level retail with three floors of office space. Available spaces include two spec suites as well as one suite in shell condition. Space finishes include exposed brick, open ceilings, and polished concrete.