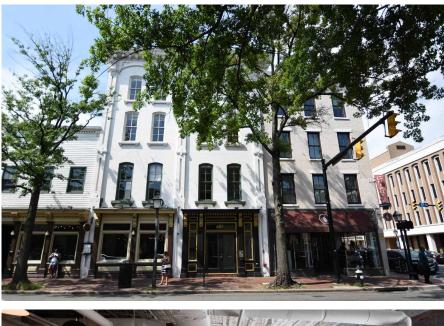

## AVAILABLE SPACES:

Suite 200 - 2nd Floor - 7,368 RSF

108 S Washington is a three-story, boutique loft office property conveniently located at the corner of Washington and King Street, in an area completely surrounded by prime retail offerings. The building is composed of street level retail, two floors of office space, and a private rooftop terrace.

## AVAILABLE SPACES:

Suite 200 - 2nd Floor - 7,368 RSF SPEC SUITE DELIVERING Q1 2018

108 S Washington is a three-story, boutique loft office property conveniently located at the corner of Washington and King Street, in an area completely surrounded by prime retail offerings. The building is composed of street level retail, two floors of office space, and a private rooftop terrace.