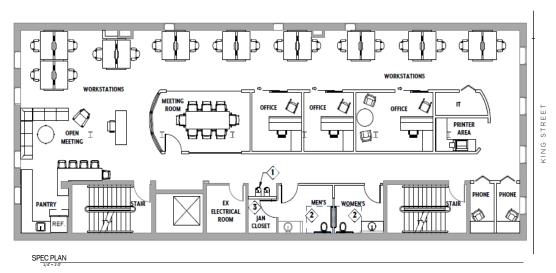

## AVAILABLE SPACES:

Suite 200 - 2nd Floor - 7,368 RSF

108 S Washington is a three-story, boutique loft office property conveniently located at the corner of Washington and King Street, in an area completely surrounded by prime retail offerings. The building is composed of street level retail, two floors of office space, and a private rooftop terrace.

## AVAILABLE SPACES:

Suite 200 - 2nd Floor - 7,368 RSF SPEC SUITE DELIVERING Q1 2018

108 S Washington is a three-story, boutique loft office property conveniently located at the corner of Washington and King Street, in an area completely surrounded by prime retail offerings. The building is composed of street level retail, two floors of office space, and a private rooftop terrace.