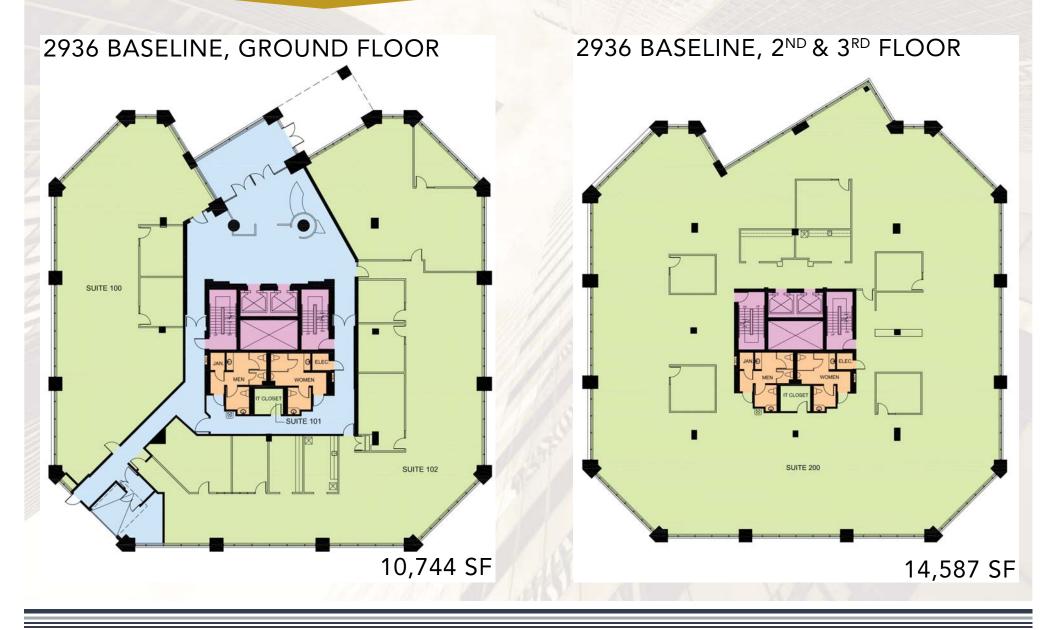

| AREA                                                                       | AVAILABLE                                                                                                                                      |
|----------------------------------------------------------------------------|------------------------------------------------------------------------------------------------------------------------------------------------|
| 7,215                                                                      | June 1, 2016                                                                                                                                   |
| 4,100                                                                      | June 1, 2016                                                                                                                                   |
| 15,299                                                                     | June 1, 2016                                                                                                                                   |
| 15,458                                                                     | June 1, 2016                                                                                                                                   |
| 42,072                                                                     | June 1, 2016                                                                                                                                   |
| 17,508                                                                     | June 1, 2016                                                                                                                                   |
| 9,012                                                                      | Available Now                                                                                                                                  |
| 5,001                                                                      | June 1, 2016                                                                                                                                   |
| 3,668                                                                      | June 1, 2016                                                                                                                                   |
|                                                                            |                                                                                                                                                |
| 17,687                                                                     | Available Now                                                                                                                                  |
| 17,687<br>26,699                                                           | Available Now<br>Available Now                                                                                                                 |
|                                                                            |                                                                                                                                                |
| 26,699                                                                     | Available Now                                                                                                                                  |
| 26,699<br>26,177                                                           | Available Now<br>June 1, 2016                                                                                                                  |
| 26,699<br>26,177<br>3,793                                                  | Available Now<br>June 1, 2016<br>June 1, 2016                                                                                                  |
| 26,699<br>26,177<br>3,793<br>6,951                                         | Available Now<br>June 1, 2016<br>June 1, 2016<br>June 1, 2016                                                                                  |
| 26,699<br>26,177<br>3,793<br>6,951<br>14,587                               | Available Now<br>June 1, 2016<br>June 1, 2016<br>June 1, 2016<br>June 1, 2016                                                                  |
| 26,699<br>26,177<br>3,793<br>6,951<br>14,587<br>14,587                     | Available Now<br>June 1, 2016<br>June 1, 2016<br>June 1, 2016<br>June 1, 2016<br>June 1, 2016                                                  |
| 26,699<br>26,177<br>3,793<br>6,951<br>14,587<br>14,587<br>14,890           | Available Now<br>June 1, 2016<br>June 1, 2016<br>June 1, 2016<br>June 1, 2016<br>June 1, 2016<br>June 1, 2016                                  |
| 26,699<br>26,177<br>3,793<br>6,951<br>14,587<br>14,587<br>14,890<br>54,808 | Available Now<br>June 1, 2016<br>June 1, 2016<br>June 1, 2016<br>June 1, 2016<br>June 1, 2016<br>June 1, 2016<br>June 1, 2016<br>Available now |
|                                                                            | 7,215<br>4,100<br>15,299<br>15,458<br>42,072<br>17,508<br>9,012<br>5,001                                                                       |