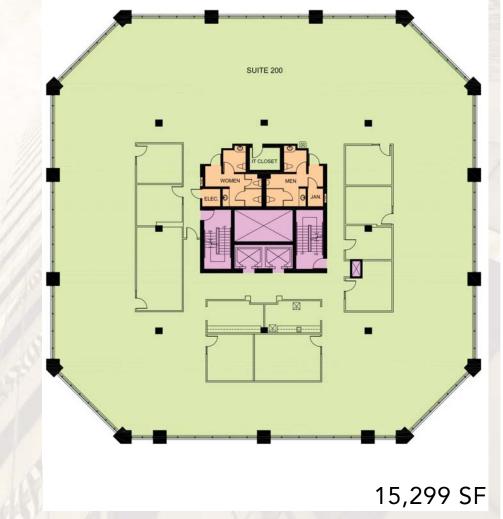

| AREA                                                                       | AVAILABLE                                                                                                                                      |
|----------------------------------------------------------------------------|------------------------------------------------------------------------------------------------------------------------------------------------|
| 7,215                                                                      | June 1, 2016                                                                                                                                   |
| 4,100                                                                      | June 1, 2016                                                                                                                                   |
| 15,299                                                                     | June 1, 2016                                                                                                                                   |
| 15,458                                                                     | June 1, 2016                                                                                                                                   |
| 42,072                                                                     | June 1, 2016                                                                                                                                   |
| 17,508                                                                     | June 1, 2016                                                                                                                                   |
| 9,012                                                                      | Available Now                                                                                                                                  |
| 5,001                                                                      | June 1, 2016                                                                                                                                   |
| 3,668                                                                      | June 1, 2016                                                                                                                                   |
|                                                                            |                                                                                                                                                |
| 17,687                                                                     | Available Now                                                                                                                                  |
| 17,687<br>26,699                                                           | Available Now<br>Available Now                                                                                                                 |
|                                                                            |                                                                                                                                                |
| 26,699                                                                     | Available Now                                                                                                                                  |
| 26,699<br>26,177                                                           | Available Now<br>June 1, 2016                                                                                                                  |
| 26,699<br>26,177<br>3,793                                                  | Available Now<br>June 1, 2016<br>June 1, 2016                                                                                                  |
| 26,699<br>26,177<br>3,793<br>6,951                                         | Available Now<br>June 1, 2016<br>June 1, 2016<br>June 1, 2016                                                                                  |
| 26,699<br>26,177<br>3,793<br>6,951<br>14,587                               | Available Now<br>June 1, 2016<br>June 1, 2016<br>June 1, 2016<br>June 1, 2016                                                                  |
| 26,699<br>26,177<br>3,793<br>6,951<br>14,587<br>14,587                     | Available Now<br>June 1, 2016<br>June 1, 2016<br>June 1, 2016<br>June 1, 2016<br>June 1, 2016                                                  |
| 26,699<br>26,177<br>3,793<br>6,951<br>14,587<br>14,587<br>14,890           | Available Now<br>June 1, 2016<br>June 1, 2016<br>June 1, 2016<br>June 1, 2016<br>June 1, 2016<br>June 1, 2016                                  |
| 26,699<br>26,177<br>3,793<br>6,951<br>14,587<br>14,587<br>14,890<br>54,808 | Available Now<br>June 1, 2016<br>June 1, 2016<br>June 1, 2016<br>June 1, 2016<br>June 1, 2016<br>June 1, 2016<br>June 1, 2016<br>Available now |
|                                                                            | 7,215<br>4,100<br>15,299<br>15,458<br>42,072<br>17,508<br>9,012<br>5,001                                                                       |