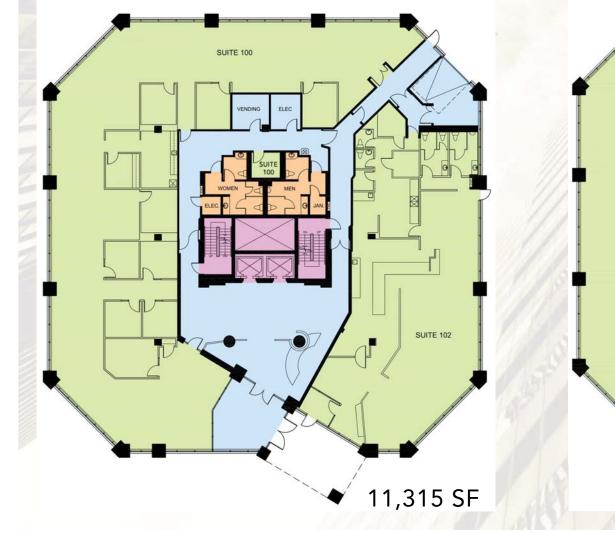

## 2932 BASELINE, GROUND FLOOR

#### 2932 BASELINE, 2<sup>ND</sup> FLOOR

QUALICUM CENTRE, 2930-2936 BASELINE ROAD OTTAWA, ONTARIO