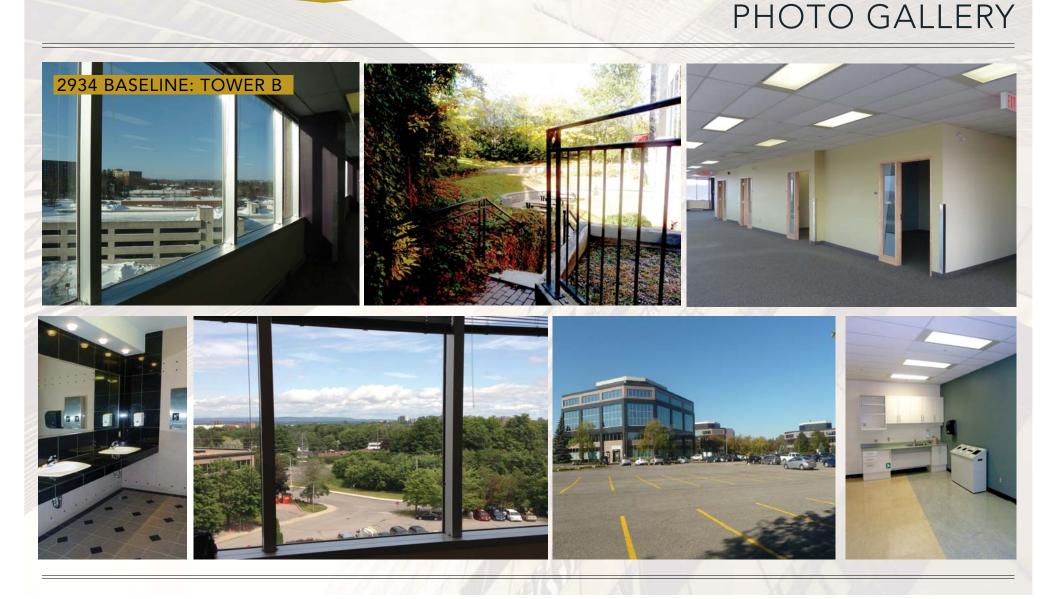

#### QUALICUM CENTRE, 2930-2936 BASELINE ROAD OTTAWA, ONTARIO

- Qualicum Centre a Class A Suburban office complex with distinctive octagonal designs offering panoramic views
- Strategically located on the southwest corner of Baseline Road and Monterey Drive, close to Kanata's high tech industry
- Convenient access to 417 (Queensway) and 416 interchanges
- Ceiling height of approx. 9 ft in office areas
- Close to hospital with excellent public transit
- Computerized environmental control system for maximum comfort and energy efficiency
- Parking ratio of 3 stalls per 1,000 sf (exterior and parkade)
- Net rental rate is ± \$18.00 psf (incl. fit-up allowance of \$20.00 sfr)

QUALICUM CENTRE, 2930-2936 BASELINE ROAD OTTAWA, ONTARIO