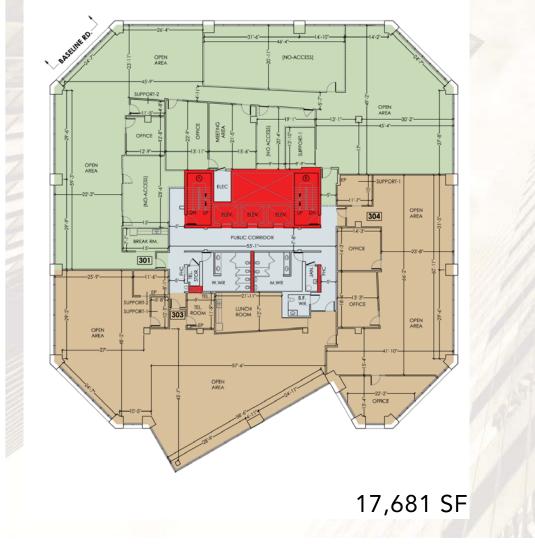

SELLING REAL ESTATE

QUALICUM CENTRE, 2930-2936 BASELINE ROAD OTTAWA, ONTARIO



REAL ESTATE SERVICE

A TCN Worldwide Member

PRIMECORP

COMMERCIAL REALTY INC.

BROKERAGE



QUALICUM CENTRE, 2930-2936 BASELINE ROAD OTTAWA, ONTARIO



PRIMECORP

COMMERCIAL REALTY INC.

BROKERAGE

REAL ESTATE SERVICE

A TCN Worldwide Member

QUALICUM CENTRE, 2930-2936 BASELINE ROAD OTTAWA, ONTARIO





## 2932 BASELINE, GROUND FLOOR



#### 2932 BASELINE, 2<sup>ND</sup> FLOOR



QUALICUM CENTRE, 2930-2936 BASELINE ROAD OTTAWA, ONTARIO

### 2932 BASELINE, 3<sup>RD</sup> FLOOR



#### 2934 BASELINE, 2<sup>ND</sup> FLOOR

PRIMECORP

COMMERCIAL REALTY INC. BROKERAGE

REAL ESTATE SERVICES A TCN Worldwide Member



QUALICUM CENTRE, 2930-2936 BASELINE ROAD OTTAWA, ONTARIO

#### 2934 BASELINE, 3<sup>RD</sup> FLOOR



#### 2934 BASELINE, 4TH FLOOR

PRIMECORP

COMMERCIAL REALTY INC. BROKERAGE

REAL ESTATE SERVICES A TCN Worldwide Member



QUALICUM CENTRE, 2930-2936 BASELINE ROAD OTTAWA, ONTARIO



PRIMECORP

COMMERCIAL REALTY INC. BROKERAGE



QUALICUM CENTRE, 2930-2936 BASELINE ROAD OTTAWA, ONTARIO

# 2936 BASELINE, 4<sup>TH</sup> FLOOR SUITE 400

14,890 SF



PRIMECORP

COMMERCIAL REALTY INC. BROKERAGE



MAKING A DIFFERENCE LEASING & SELLING REAL ESTATE



QUALICUM CENTRE, 2930-2936 BASELINE ROAD OTTAWA, ONTARIO

AERIAL VIEW

REAL ESTATE SERVICES A TCN Worldwide Member

PRIMECORP

COMMERCIAL REALTY INC. BROKERAGE