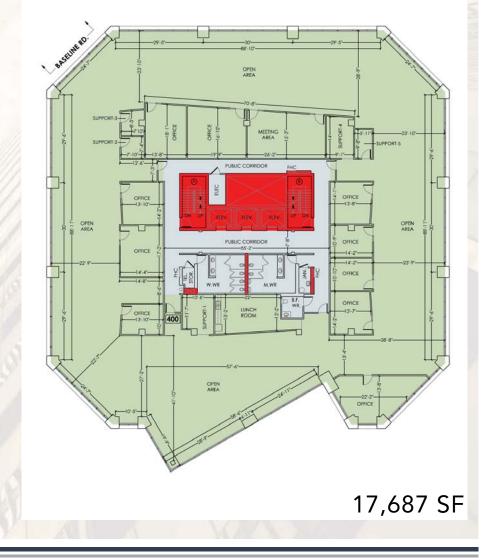

# 2936 BASELINE, 4<sup>TH</sup> FLOOR SUITE 400

14,890 SF

PRIMECORP

COMMERCIAL REALTY INC. BROKERAGE

MAKING A DIFFERENCE LEASING & SELLING REAL ESTATE

QUALICUM CENTRE, 2930-2936 BASELINE ROAD OTTAWA, ONTARIO