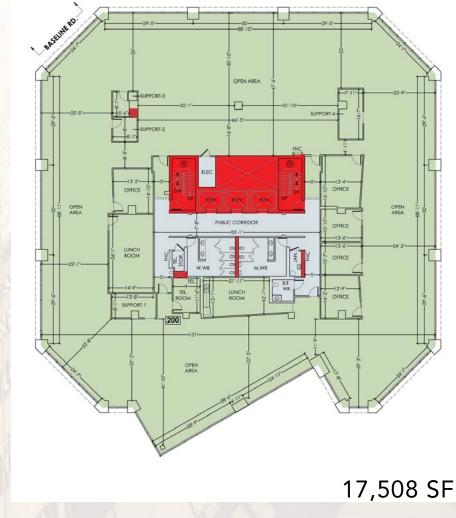

#### 2934 BASELINE, 2<sup>ND</sup> FLOOR

PRIMECORP

COMMERCIAL REALTY INC. BROKERAGE

REAL ESTATE SERVICES A TCN Worldwide Member

QUALICUM CENTRE, 2930-2936 BASELINE ROAD OTTAWA, ONTARIO