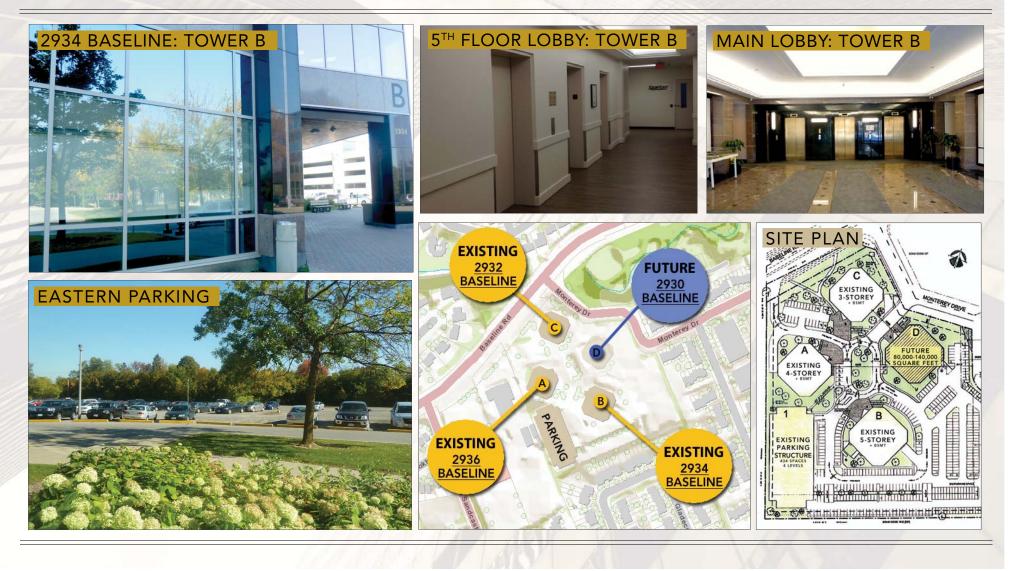

#### QUALICUM CENTRE, 2930-2936 BASELINE ROAD OTTAWA, ONTARIO

- Qualicum Centre a Class A Suburban office complex with distinctive octagonal designs offering panoramic views
- Strategically located on the southwest corner of Baseline Road and Monterey Drive, close to Kanata's high tech industry
- Convenient access to 417 (Queensway) and 416 interchanges
- Ceiling height of approx. 9 ft in office areas
- Close to hospital with excellent public transit
- Computerized environmental control system for maximum comfort and energy efficiency
- Parking ratio of 3 stalls per 1,000 sf (exterior and parkade)
- Net rental rate is ± \$18.00 psf (incl. fit-up allowance of \$20.00 sfr)

QUALICUM CENTRE, 2930-2936 BASELINE ROAD OTTAWA, ONTARIO