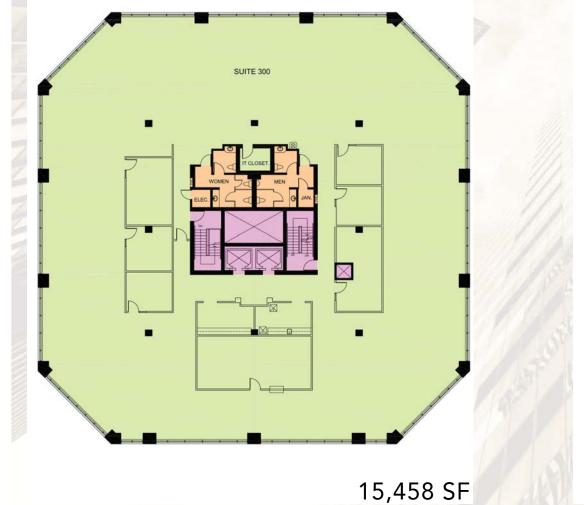

L6 Tel: 613.722.2020 Fax: 613.722.9898 Commercial Investment Sales | Multi-Residential Investment Sales Retail Leasing | Office Leasing | Property Management



WWW.PRIMECORP.CA Toll free : 1.888.720.2020

MAKING A DIFFERENCE LEASING & SELLING REAL ESTATE

QUALICUM CENTRE, 2930-2936 BASELINE ROAD OTTAWA, ONTARIO



REAL ESTATE SERVICE

A TCN Worldwide Member

PRIMECORP

COMMERCIAL REALTY INC.

BROKERAGE



QUALICUM CENTRE, 2930-2936 BASELINE ROAD OTTAWA, ONTARIO



PRIMECORP

COMMERCIAL REALTY INC.

BROKERAGE

REAL ESTATE SERVICE

A TCN Worldwide Member

QUALICUM CENTRE, 2930-2936 BASELINE ROAD OTTAWA, ONTARIO





## 2932 BASELINE, GROUND FLOOR



#### 2932 BASELINE, 2<sup>ND</sup> FLOOR



QUALICUM CENTRE, 2930-2936 BASELINE ROAD OTTAWA, ONTARIO

### 2932 BASELINE, 3<sup>RD</sup> FLOOR



#### 2934 BASELINE, 2<sup>ND</sup> FLOOR

PRIMECORP

COMMERCIAL REALTY INC. BROKERAGE

REAL ESTATE SERVICES A TCN Worldwide Member



QUALICUM CENTRE, 2930-2936 BASELINE ROAD OTTAWA, ONTARIO

#### 2934 BASELINE, 3<sup>RD</sup> FLOOR



#### 2934 BASELINE, 4TH FLOOR

PRIMECORP

COMMERCIAL REALTY INC. BROKERAGE

REAL ESTATE SERVICES A TCN Worldwide Member



QUALICUM CENTRE, 2930-2936 BASELINE ROAD OTTAWA, ONTARIO



PRIMECORP

COMMERCIAL REALTY INC. BROKERAGE



QUALICUM CENTRE, 2930-2936 BASELINE ROAD OTTAWA, ONTARIO

# 2936 BASELINE, 4<sup>TH</sup> FLOOR SUITE 400

14,890 SF



PRIMECORP

COMMERCIAL REALTY INC. BROKERAGE



MAKING A DIFFERENCE LEASING & SELLING REAL ESTATE



QUALICUM CENTRE, 2930-2936 BASELINE ROAD OTTAWA, ONTARIO

AERIAL VIEW

REAL ESTATE SERVICES A TCN Worldwide Memb