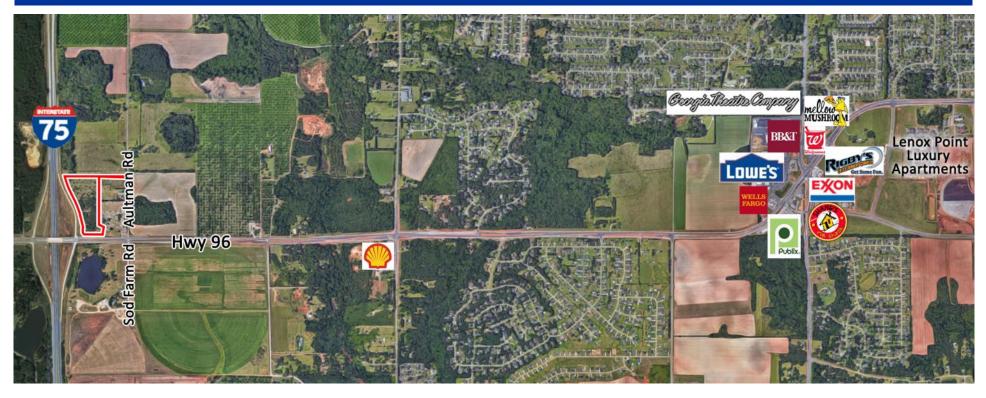

### 17.69± ACRES FOR SALE Hwy 96 @ I-75, Fort Valley, GA 31030

- 17.69± Acres
- 2 Parcels "Sold Together"
- Level property with great visibility
- 475' frontage on Hwy 96 with access from Aultman Road also
- Zoned Commercial
- 12,000 VPD
- Located at the corner of Hwy 96 and I-75 in Peach County
- Off I-75, a growing corridor of distribution/warehouse facilities
- Businesses nearby include Publix, Lowe's, Wells Fargo, Mellow Mushroom, Rigby's Entertainment Complex