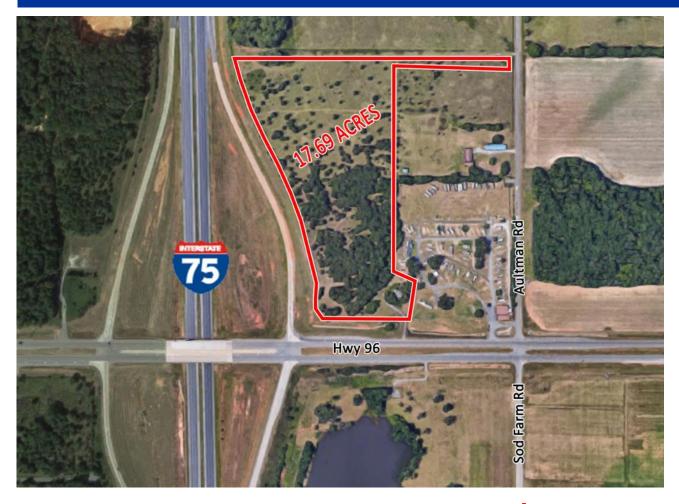

### 17.69± ACRES FOR SALE Hwy 96 @ I-75, Fort Valley, GA 31030

- 17.69± Acres
- 2 Parcels "Sold Together"
- Level property with great visibility
- 475' frontage on Hwy 96 with access from Aultman Road also
- Zoned Commercial
- 12,000 VPD
- Located at the corner of Hwy 96 and I-75 in Peach County
- Off I-75, a growing corridor of distribution/warehouse facilities
- Businesses nearby include Publix, Lowe's, Wells Fargo, Mellow Mushroom, Rigby's Entertainment Complex