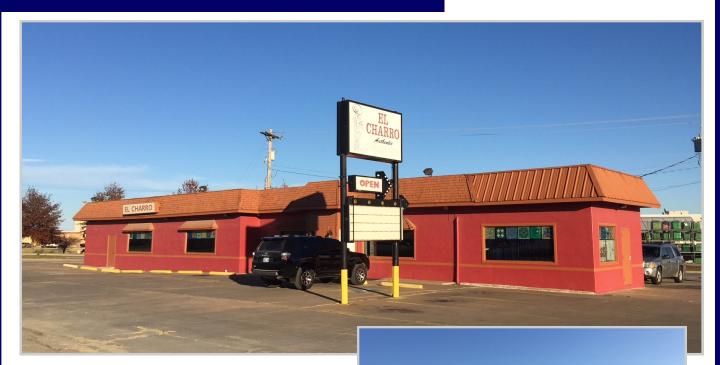

## **HWY 66 FRONTAGE**

- 3,200 SF Freestanding Restaurant Building
- Prime retail site on HWY 66
- Located in the retail hub of Claremore
- Billboard on site
- Possible scrape and rebuild opportunity
- Trade area features Walmart, Lowes, McDonalds, Rib Crib BBQ, Hampton Inn, Holiday Inn and many other Hotels and Restaurants.