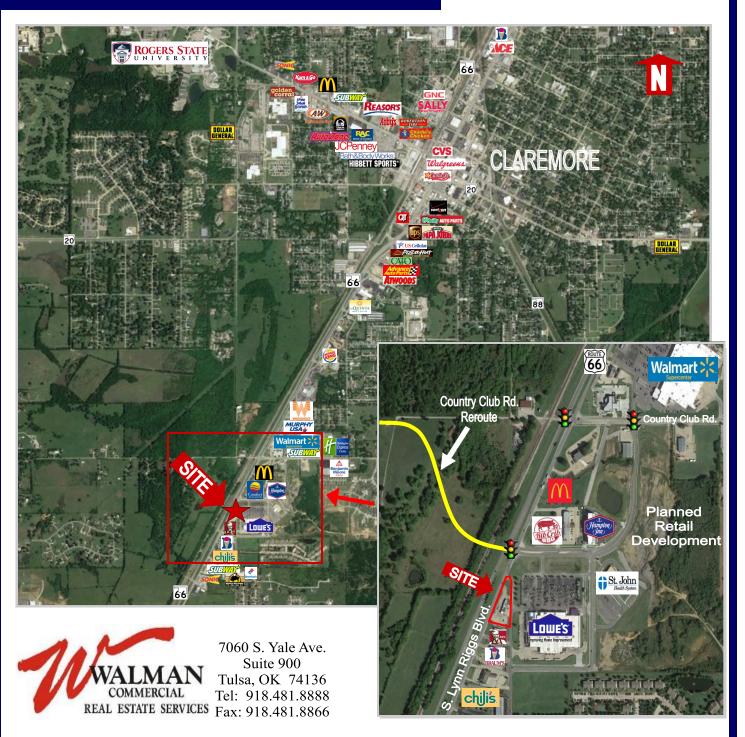

## **HWY 66 FRONTAGE**

- 3,200 SF Freestanding Restaurant Building
- Prime retail site on HWY 66
- Located in the retail hub of Claremore
- Billboard on site
- Possible scrape and rebuild opportunity
- Trade area features Walmart, Lowes, McDonalds, Rib Crib BBQ, Hampton Inn, Holiday Inn and many other Hotels and Restaurants.

## **DEMOGRAPHICS**

MILE RADIUS 3 MI 5 MI 10 MI Population: 23,102 32,197 64,772 8,847 Households: 23,413 12,451 Avg. H.H. Income: \$69,301 \$64.189 \$78,253

Traffic Counts: : Lynn Riggs Blvd. - 46,380 cpd