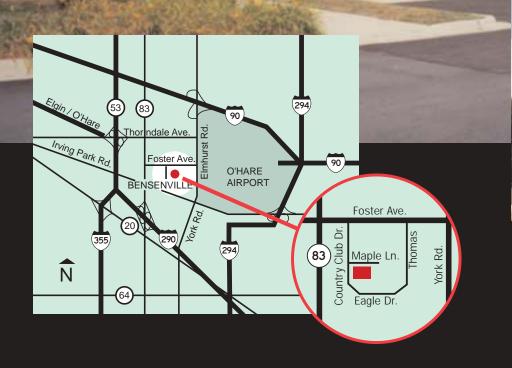

# 351 - 425 Country Club Drive Bensenville, Illinois · DuPage County

Multi-Tenant Industrial Building Units available in various sizes: 3,500 sq. ft. and up

**Nicolson** 

Porter & List

Inc.

#### OUTSTANDING O'HARE LOCATION

- Six (6) Enclosed Truck Docks
- Docks accessible to every unit
- 12' x 14' Drive-In-Door in each unit
- 15' Clear Height in Warehouse
- Fully Sprinklered
- Built in 1990 Energy Efficient
- Security cameras in common areas