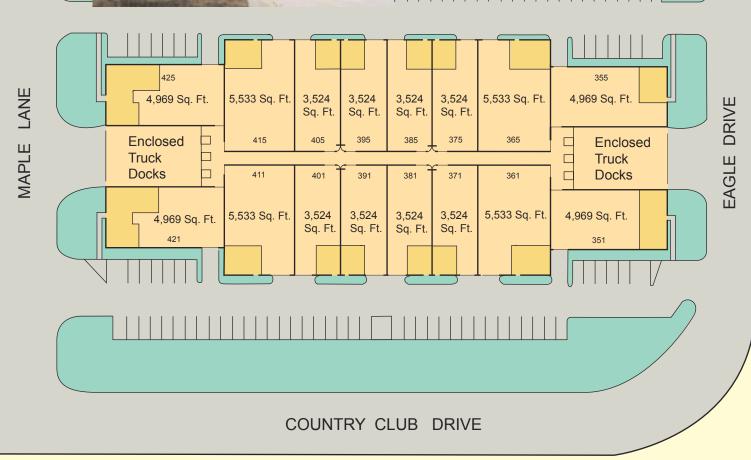

# 351 - 425 Country Club Drive Bensenville, Illinois · DuPage County

Multi-Tenant Industrial Building Units available in various sizes: 3,500 sq. ft. and up

**Nicolson** 

Porter & List

Inc.

#### OUTSTANDING O'HARE LOCATION

- Six (6) Enclosed Truck Docks
- Docks accessible to every unit
- 12' x 14' Drive-In-Door in each unit
- 15' Clear Height in Warehouse
- Fully Sprinklered
- Built in 1990 Energy Efficient
- Security cameras in common areas