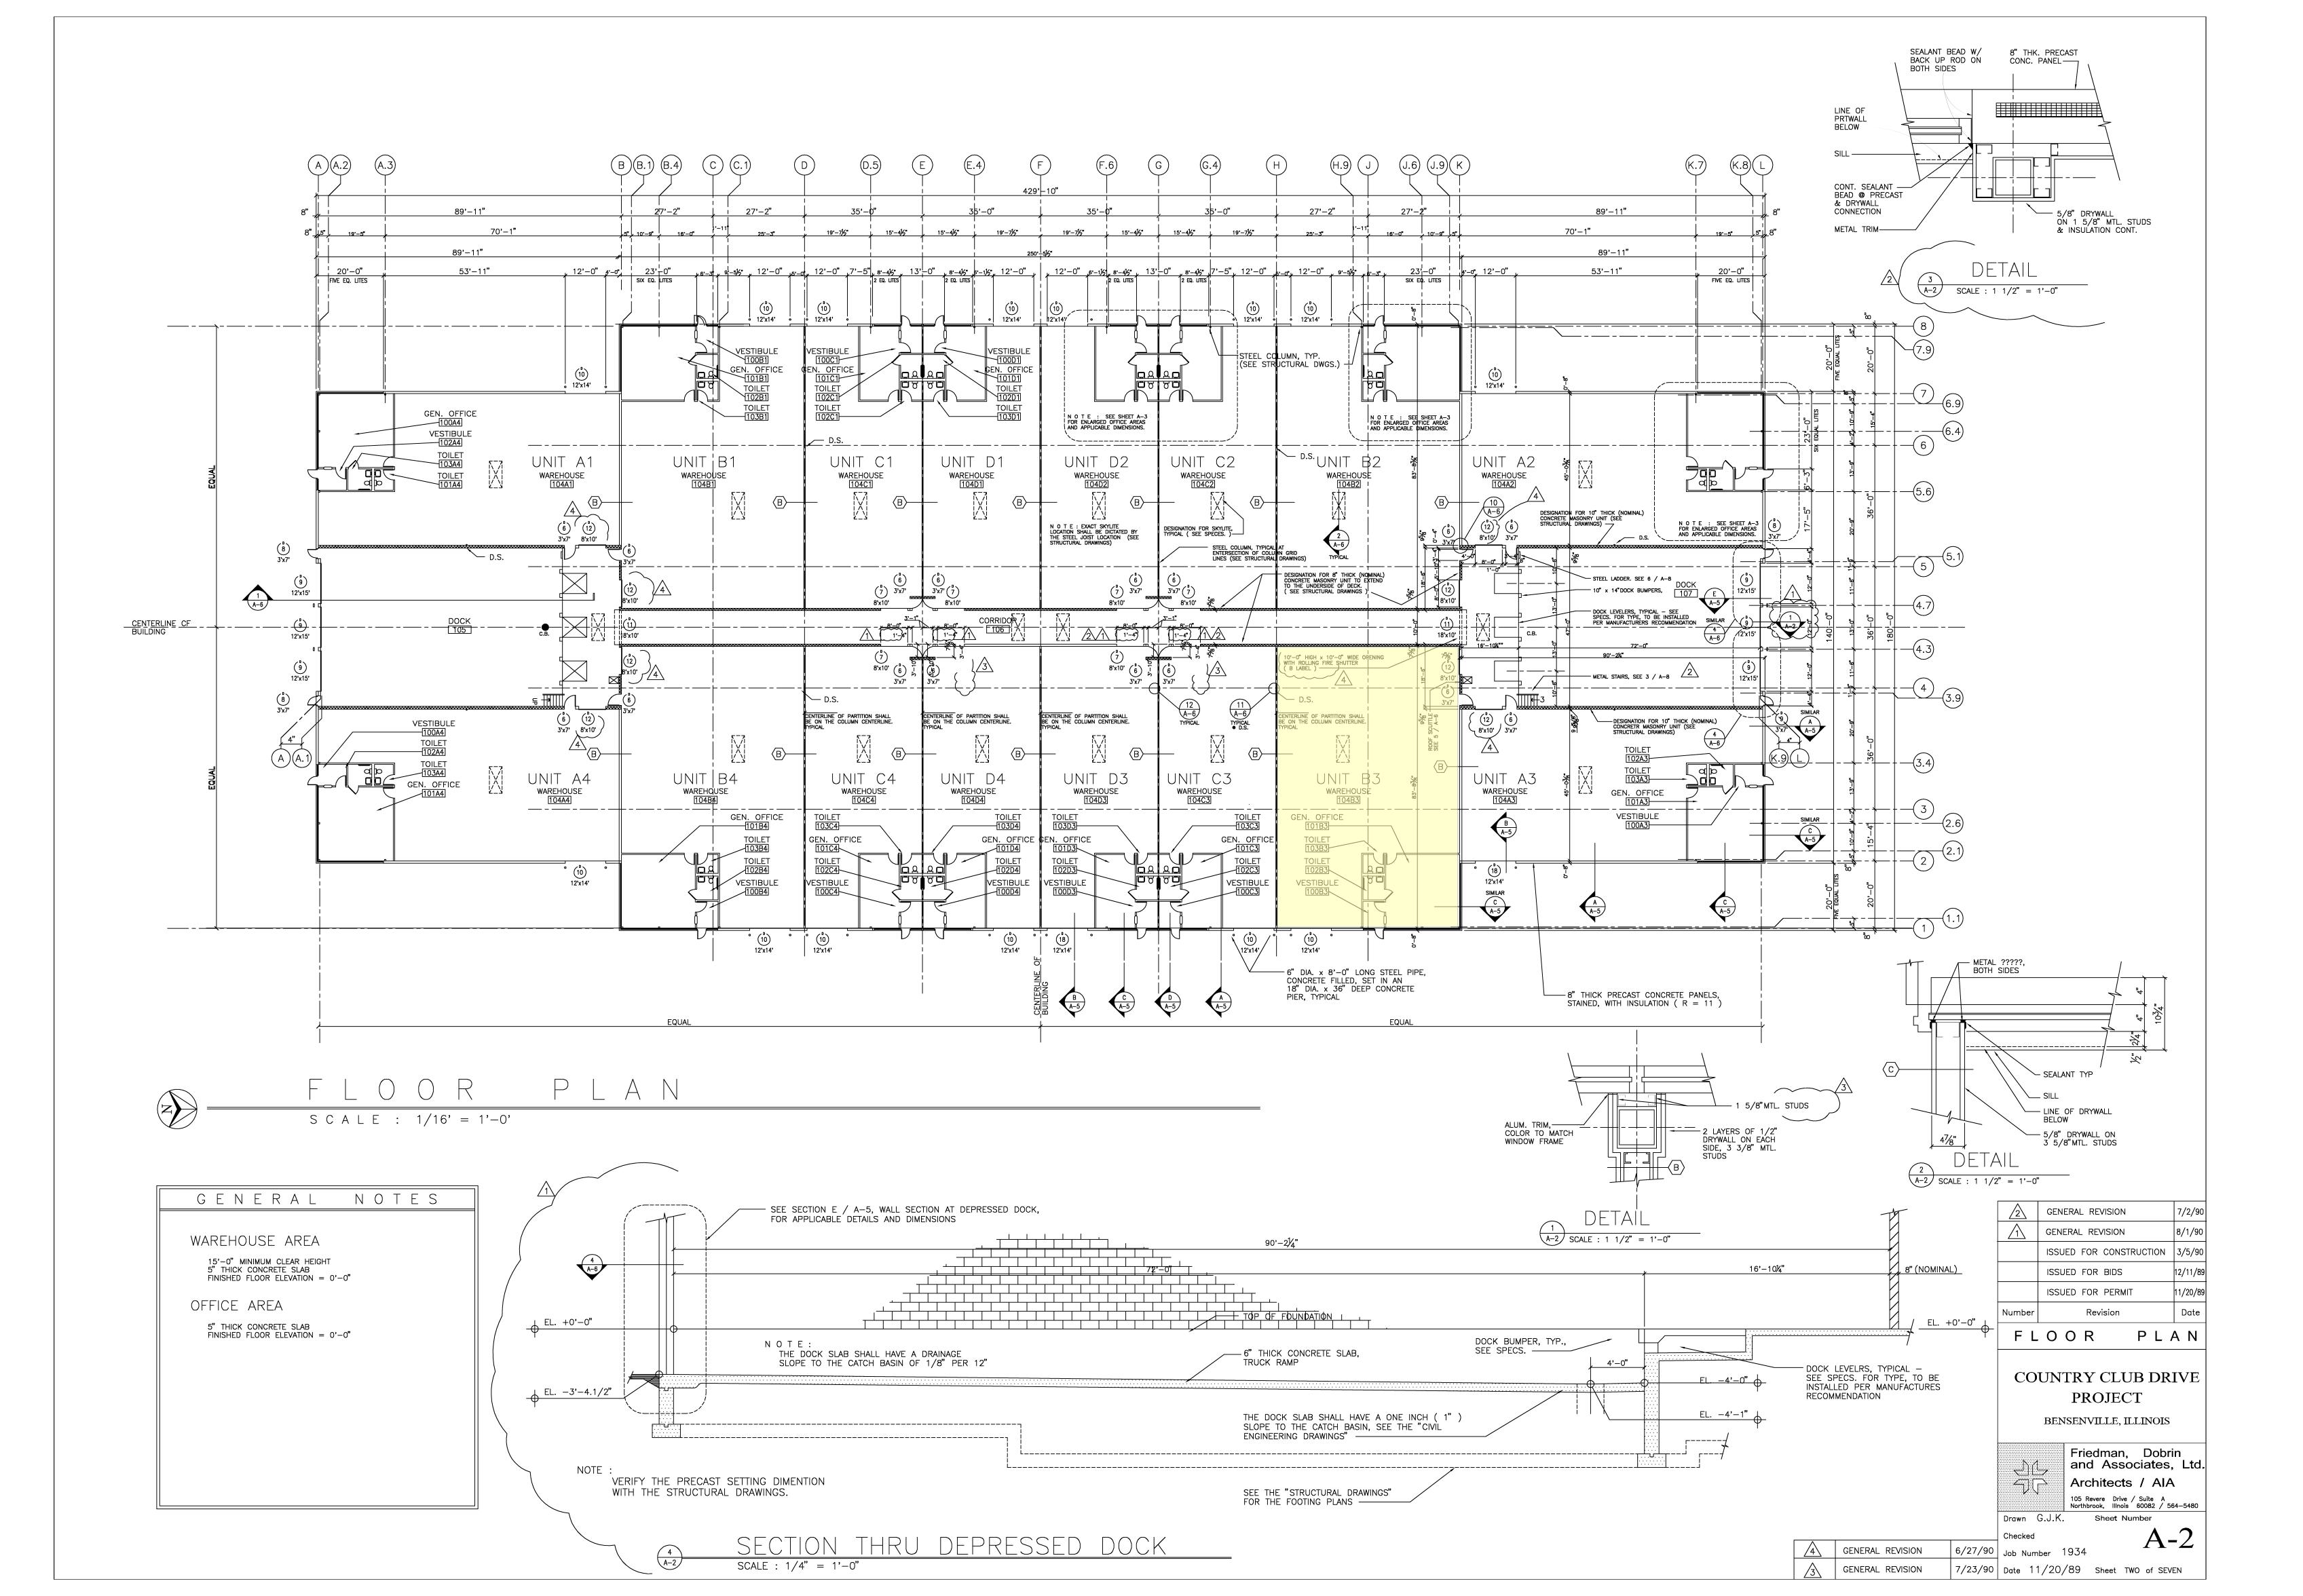

#### PROPERTY MEMORANDUM

| LOCATION:           | 361 Country Club Drive, Bensenville                                                                                                                                  |
|---------------------|----------------------------------------------------------------------------------------------------------------------------------------------------------------------|
| AVAILABLE SPACE:    | 5,533 square feet                                                                                                                                                    |
| DESCRIPTION:        | Multiple-tenant industrial building.<br>Insulated concrete panel construction                                                                                        |
| BUILDING SIZE:      | 70,196 square feet                                                                                                                                                   |
| EXISTING OFFICE:    | 648 square feet                                                                                                                                                      |
| CLEAR HEIGHT:       | 16'                                                                                                                                                                  |
| LOADING FACILITIES: | Six (6) common interior depressed docks<br>20,000 lb. levelers on every dock<br>12' x 14' drive-in door in every unit                                                |
| SPRINKLER:          | Fully                                                                                                                                                                |
| POWER:              | 100 amp/208 volt service in each unit<br>Electric service can be upgraded to suit                                                                                    |
| PARKING:            | 110 cars for entire building                                                                                                                                         |
| COMMENTS:           | High quality/High image building<br>New energy efficient construction<br>Outstanding O'Hare location.<br>Excellent loading facilities<br>Near all major expressways. |
| AVAILABLE:          | November 1, 2018                                                                                                                                                     |
| GROSS RENT:         | \$8.95 PSF Modified Gross                                                                                                                                            |
| REAL ESTATE TAXES:  | \$1.81 psf (2016 paid 2017)                                                                                                                                          |
| CONTACT:            | Adam C. Stokes<br>847-698-7401                                                                                                                                       |
|                     | Sean Bostrom<br>847-698-7409                                                                                                                                         |