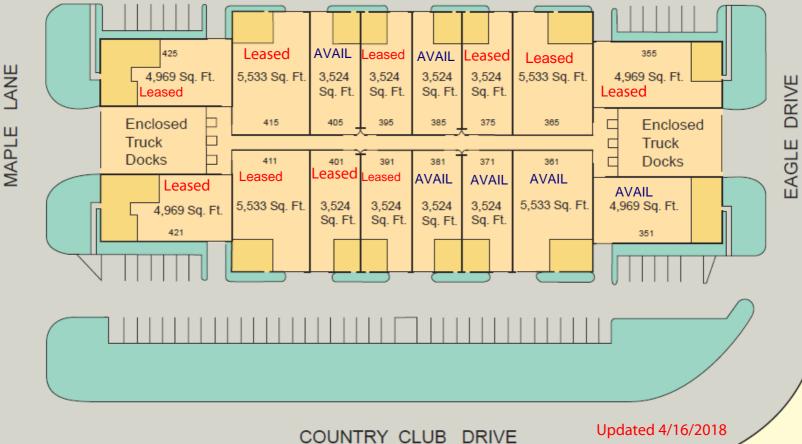

Updated 4/16/2018

EAGLE

#### PROPERTY MEMORANDUM

| LOCATION:           | 361 Country Club Drive, Bensenville                                                                                                                                  |
|---------------------|----------------------------------------------------------------------------------------------------------------------------------------------------------------------|
| AVAILABLE SPACE:    | 5,533 square feet                                                                                                                                                    |
| DESCRIPTION:        | Multiple-tenant industrial building.<br>Insulated concrete panel construction                                                                                        |
| BUILDING SIZE:      | 70,196 square feet                                                                                                                                                   |
| EXISTING OFFICE:    | 648 square feet                                                                                                                                                      |
| CLEAR HEIGHT:       | 16'                                                                                                                                                                  |
| LOADING FACILITIES: | Six (6) common interior depressed docks<br>20,000 lb. levelers on every dock<br>12' x 14' drive-in door in every unit                                                |
| SPRINKLER:          | Fully                                                                                                                                                                |
| POWER:              | 100 amp/208 volt service in each unit<br>Electric service can be upgraded to suit                                                                                    |
| PARKING:            | 110 cars for entire building                                                                                                                                         |
| COMMENTS:           | High quality/High image building<br>New energy efficient construction<br>Outstanding O'Hare location.<br>Excellent loading facilities<br>Near all major expressways. |
| AVAILABLE:          | November 1, 2018                                                                                                                                                     |
| GROSS RENT:         | \$8.95 PSF Modified Gross                                                                                                                                            |
| REAL ESTATE TAXES:  | \$1.81 psf (2016 paid 2017)                                                                                                                                          |
| CONTACT:            | Adam C. Stokes<br>847-698-7401                                                                                                                                       |
|                     | Sean Bostrom<br>847-698-7409                                                                                                                                         |